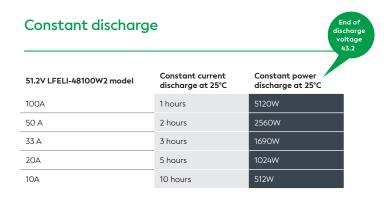

### **Electrical Characteristics**

| Rated Capacity            | 100Ah                                                   |                        |
|---------------------------|---------------------------------------------------------|------------------------|
| Nominal Voltage           | 51.2V                                                   |                        |
| Nominal Energy            | 5120Wh                                                  |                        |
| Maximum Discharge Voltage | 43.2V (99% DoD)                                         |                        |
| Maximum Charge Voltage    | 57.6V (0% DoD)                                          |                        |
| Maximum Charge Current    | 50A @ 25°C                                              |                        |
| Maximum Discharge Current | 100A @ 25°C                                             |                        |
| Parallel Capability       | 16 Units                                                |                        |
| Operating Temperatures    | Charge / Discharge: 0°C to 60°C                         | Storage: -20°C to 60°C |
| Cycle Life                | >5000 @ 25°C 80% DoD (±15 years)                        |                        |
| Cell Design               | 16x 3.2V Prismatic Lithium Iron Phosphate (51V nominal) |                        |