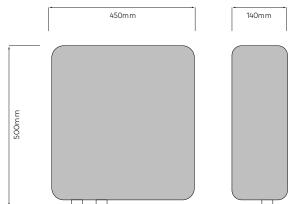

## **Mechanical Characteristics**

| Weight              | Approx. 43Kg                                                                                      |  |  |
|---------------------|---------------------------------------------------------------------------------------------------|--|--|
| Package Material    | Black Powder Coat Carbon Steel (Q235A)                                                            |  |  |
| Dimensions          | 450mm x 500mm x 140mm                                                                             |  |  |
| Communication Ports | RS485; RS232; CAN                                                                                 |  |  |
| Accessories         | Included: Parallel Cables, Cabinet Bolts, Dry Contact Jockey, Manual, UART Cables (RS232 & RS485) |  |  |