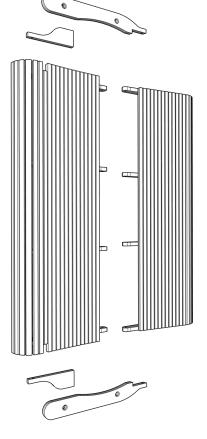

| <br>PARTS              | QTY | NO. | HARDWARE                | QTY |
|------------------------|-----|-----|-------------------------|-----|
| SEAT                   | 1   | А   | 5/16 X 3" CARRIAGE BOLT | 8   |
| BACK                   | 1   | в   | 5/16 WASHER             | 8   |
| RISER (left and right) | 2   | C   | 5/16 NUT                | 12  |
| ARM (left and right)   | 2   | D   | 3" SCREW                | 4   |
| CHAINS                 | 2   |     |                         |     |
|                        |     |     |                         |     |

| NO. | PARTS                  | QTY | NO. | HARDWARE                | QTY |
|-----|------------------------|-----|-----|-------------------------|-----|
|     | SEAT                   | 1   | А   | 5/16 X 3" CARRIAGE BOLT | 8   |
|     | BACK                   | 1   | В   | 5/16 WASHER             | 8   |
|     | RISER (left and right) | 2   | С   | 5/16 NUT                | 12  |
|     | ARM (left and right)   | 2   | D   | 3" SCREW                | 4   |
|     | CHAINS                 | 2   |     |                         |     |
|     |                        |     |     |                         |     |