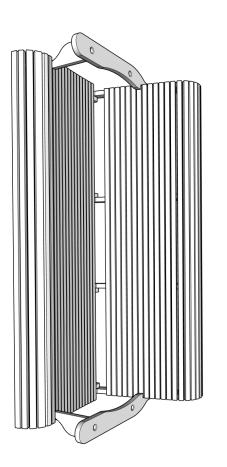

Louisiana Cypress Swings & Things, Inc

Swing Assembly Instructions

Swing Assembly Instructions

Please note that all bolt holes are pre-drilled and all hardware is supplied with the swing, including the chains and hooks. (Swing beds and 7ft swings do not include chains or hooks)