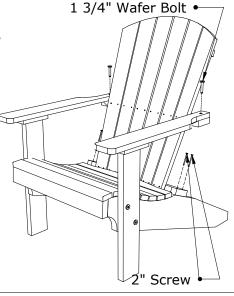

1. Attach (B) & (C) Armrests to (A)Seat Assembly using (2 -5/16" x 2" Wafer Bolts) for each Armrest. Be sure to match all numbers and/or letters. tighten all Wafer Bolts with included Hex Key.

2. Attach (D) Back Assembly to (A) Seat Assembly (B) Armrest & (C) Armrest using 2- 2" Screws for Seat Assembly & 1- 1 3/4" Wafer Bolt for Armrest for each side. be sure to match all numbers and /or letters.tighten all Wafer Bolts with included Hex Key.