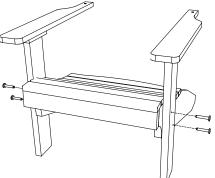

1. Attach (B) & (C) Armrests to (A)Seat Assembly using (2 -5/16" x 2" Wafer Bolts) for each Armrest. Be sure to match all numbers and/or letters. tighten all Wafer Bolts with included Hex Key.

2. Attach (D) Back Assembly to (A) Seat Assembly (B) Armrest & (C) Armrest using 2- 2" Screws for Seat Assembly & 1- 1 3/4" Wafer Bolt for Armrest for each side. be sure to match all numbers and /or letters.tighten all Wafer Bolts with included Hex Key.