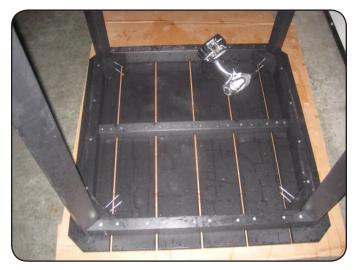

#### **Hardware:**

- (12) 3" Screws (16) /2" Screws

Lay table (A) upside down on a soft surface and fit legs (C) in pockets provided where shown and fasten from inside with (8) 3" screws.

Add (2) 2" screws to outside corner where shown. Repeat other 3 corners.