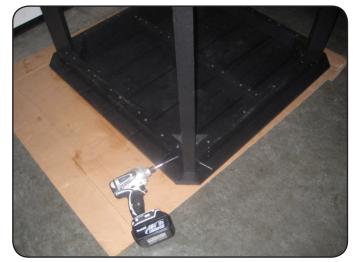

#### **Hardware:**

- (12) 3" Screws (16) /2" Screws

Lay table (A) upside down on a soft surface and fit legs (C) in pockets provided where shown and fasten from inside with (8) 3" screws.

Add (2) 2" screws to outside corner where shown. Repeat other 3 corners.