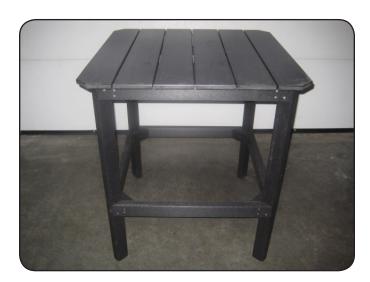

**Step 4**Add (2) 2" screws on each corner in same manner as step 2.

**Complete** 

www.wildridge.com 330-893-4212