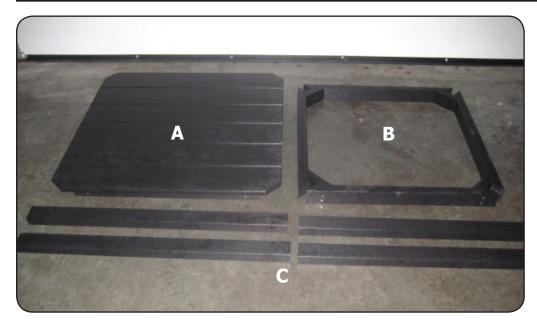

#### **Hardware:**

- (12) 3" Screws (16) /2" Screws

Lay table (A) upside down on a soft surface and fit legs (C) in pockets provided where shown and fasten from inside with (8) 3" screws.

Add (2) 2" screws to outside corner where shown. Repeat other 3 corners.