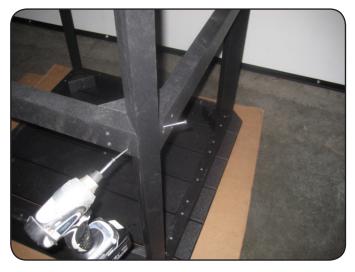

#### **Hardware:**

- (12) 3" Screws (16) /2" Screws

Lay table (A) upside down on a soft surface and fit legs (C) in pockets provided where shown and fasten from inside with (8) 3" screws.

Add (2) 2" screws to outside corner where shown. Repeat other 3 corners.

# LCC-287 42 Inch High Dining Table LCC-289 36 Inch High Dining Table

**Step 3** Fasten the leg support assembly (B) measuring 12" to end of legs as shown and fasten from inside with (4) 3" screws (1 per corner).