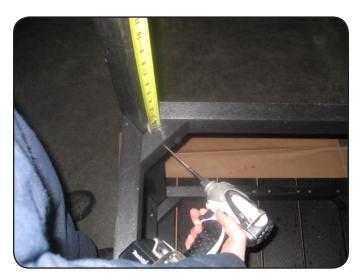

# LCC-287 42 Inch High Dining Table LCC-289 36 Inch High Dining Table

**Step 3** Fasten the leg support assembly (B) measuring 12" to end of legs as shown and fasten from inside with (4) 3" screws (1 per corner).