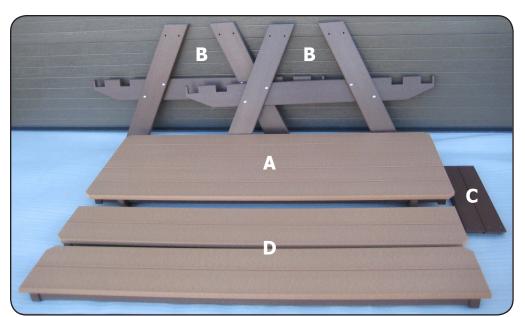

#### **Hardware:**

- (8) 5/16" x 3 1/2" Carriage Bolts
- (8) 5/16" Flange Nuts
- (16) 2 1/2" Screws

**Step 1**Lay top (A) upside down on a soft surface and attach legs (B) with (8) 5/16" x 3 1/2" carriage bolts and (8) 5/16" flange nuts.