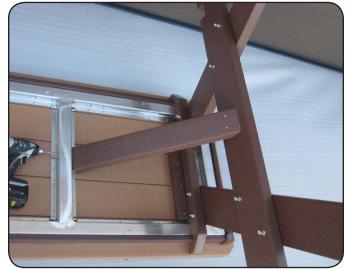

**Step 2**Fasten brace (C) where shown with (8) 2 1/2" screws.
Repeat this step with brace on other side.