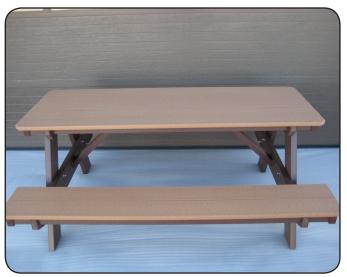

## **Assembly Instructions**

### **LCC-165 Picnic Table With Attached Bench**



#### **Required Tools:**

- Hammer
- 1/2" Wrench or Socket
- #2 Square Drive bit
- Cordless Drill

#### **Hardware:**

- (8) 5/16" x 3 1/2" Carriage Bolts
- (8) 5/16" Flange Nuts
- (16) 2 1/2" Screws



**Step 1**Lay top (A) upside down on a soft surface and attach legs (B) with (8) 5/16" x 3 1/2" carriage bolts and (8) 5/16" flange nuts.



**Step 2**Fasten brace (C) where shown with (8) 2 1/2" screws.
Repeat this step with brace on other side.



# **Assembly Instructions**

## **LCC-165 Picnic Table With Attached Bench**



**Step 3** Place seats (D) in notch and fasten with (8) 2 1/2" screws.



**Complete** 



www.wildridge.com 330-893-4212