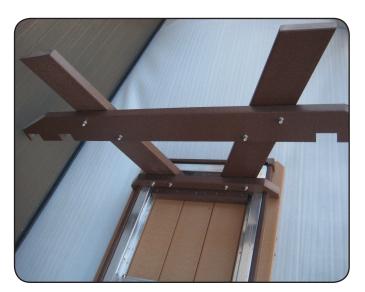

**Step 2**Fasten brace (C) where shown with (8) 2 1/2" screws.
Repeat this step with brace on other side.