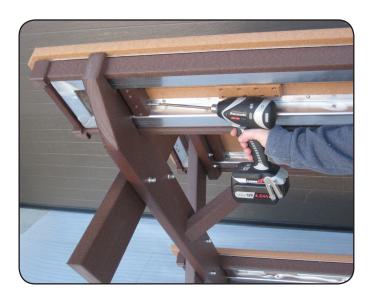

**Step 2**Fasten brace (C) where shown with (8) 2 1/2" screws.
Repeat this step with brace on other side.