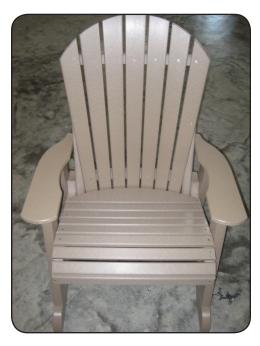

www.wildridge.com 330-893-4212

Step 2

Once chair is together, adjust chair so it sits evenly. Using a 1/2" wrench or socket, go back and tighten all connecting points.

Complete!