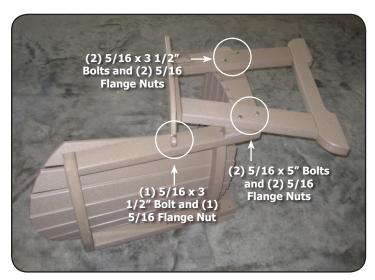

### **Hardware:**

- (4) 5/16" x 5" Bolts
- (6) 5/16" x 3 1/2" Bolts
- (10) 5/16" Flange Nuts

#### Step 1

Using (2) 5/16" x 5" Bolts, (3) 5/16" x 3 1/2" Bolts and (5) 5/16" Nuts, attach leg/arm (C) to the right side of the chair back (A) and chair seat (B). DO NOT TIGHTEN NUTS AT THIS TIME. Repeat on other side using leg/arm (D).