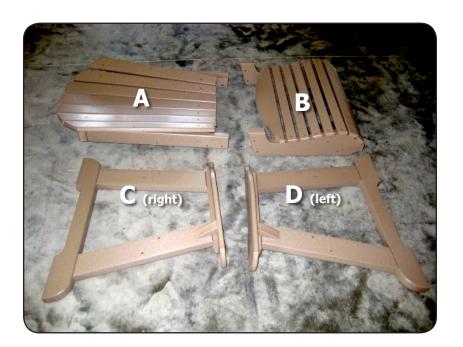

#### Step 1

Using (2) 5/16" x 5" Bolts, (3) 5/16" x 3 1/2" Bolts and (5) 5/16" Nuts, attach leg/arm (C) to the right side of the chair back (A) and chair seat (B). DO NOT TIGHTEN NUTS AT THIS TIME. Repeat on other side using leg/arm (D).