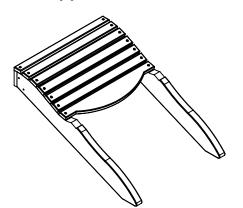

## **COMPONENTS**

(1) SEAT ASSEMBLY

(1) ARMREST & LEG **ASSEMBLY (RIGHT)** 

(1) ARMREST & LEG **ASSEMBLY (LEFT)** 

#### 1. ATTACH ARMREST & LEG ASSEMBLIES TO SEAT **ASSEMBLY**

Attach left and right legs to seat assembly using  $3\frac{1}{2}$ " carriage bolts, and 4" flange nuts. Ensure that armrest support wedges are facing outward.