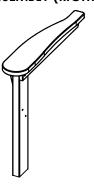

## **COMPONENTS**

(1) SEAT ASSEMBLY

(1) ARMREST & LEG **ASSEMBLY (RIGHT)** 

(1) ARMREST & LEG **ASSEMBLY (LEFT)** 

#### 1. ATTACH ARMREST & LEG ASSEMBLIES TO SEAT **ASSEMBLY**

Attach left and right legs to seat assembly using  $3\frac{1}{2}$ " carriage bolts, and 4" flange nuts. Ensure that armrest support wedges are facing outward.