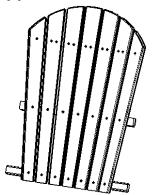

### 2. ATTACH BACKREST ASSEMBLY TO ARMRESTS & SEAT **ASSEMBLY**

lag bolt and  $\frac{1}{4}$ " washer.

ITEM NO. LCC-110 SHEET 2 OF 2

2. Attach bottom backrest round to seat assembly using  $2^{1/2}$ " screws.

1. Attach armrest support to middle backrest round with 3"