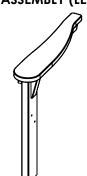

## **COMPONENTS**

(1) SEAT ASSEMBLY

(1) ARMREST & LEG **ASSEMBLY (RIGHT)** 

(1) ARMREST & LEG **ASSEMBLY (LEFT)** 

#### 1. ATTACH ARMREST & LEG ASSEMBLIES TO SEAT **ASSEMBLY**

Attach left and right legs to seat assembly using  $3\frac{1}{2}$ " carriage bolts, and 4" flange nuts. Ensure that armrest support wedges are facing outward.