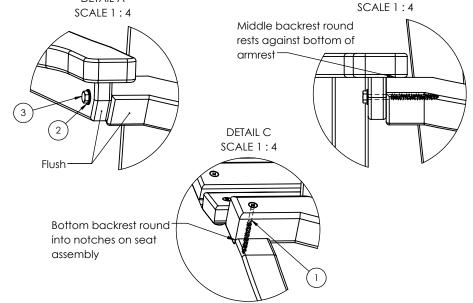

### 2. ATTACH BACKREST ASSEMBLY TO ARMRESTS & SEAT **ASSEMBLY**

lag bolt and  $\frac{1}{4}$ " washer.

ITEM NO. LCC-110 SHEET 2 OF 2

2. Attach bottom backrest round to seat assembly using  $2^{1/2}$ " screws.

1. Attach armrest support to middle backrest round with 3"