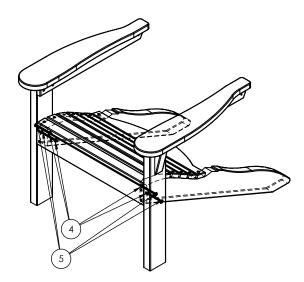

#### 1. ATTACH ARMREST & LEG ASSEMBLIES TO SEAT **ASSEMBLY**

Attach left and right legs to seat assembly using  $3\frac{1}{2}$ " carriage bolts, and 4" flange nuts. Ensure that armrest support wedges are facing outward.

### **HARDWARE**

| PART NO. | DESCRIPTION                    | QTY. |
|----------|--------------------------------|------|
| 1        | 2 1/2" Screw                   | 2    |
| 2        | 1/4" Washer                    | 2    |
| 3        | 1/4"-10 x 3" Lag Bolt          | 2    |
| 4        | 1/4"-20 Flange Nut             | 4    |
| 5        | 1/4"-20 x 3 1/2" Carriage Bolt | 4    |