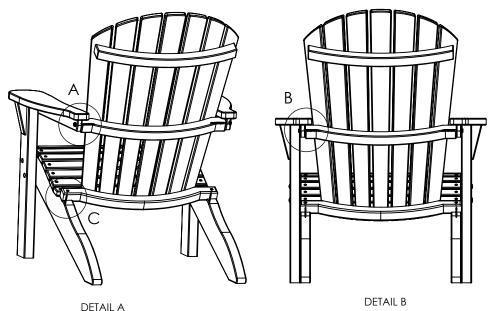

### 2. ATTACH BACKREST ASSEMBLY TO ARMRESTS & SEAT **ASSEMBLY**

lag bolt and  $\frac{1}{4}$ " washer.

ITEM NO. LCC-110 SHEET 2 OF 2

2. Attach bottom backrest round to seat assembly using  $2^{1/2}$ " screws.

1. Attach armrest support to middle backrest round with 3"