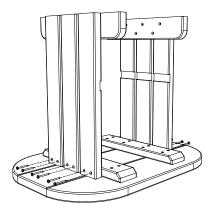

1. Lay (A) Top on a Soft Blanket to Prevent Scratches Attach (C) Sides To (A) Top With 6 1-1/2" Screws per Side in Pre Drilled Holes.
Align Sides with Mark on Top.

2. Insert (B) Shelf in Notches on Sides Attach with 6 - 1-1/2" Screws Per Side in Pocket Holes.