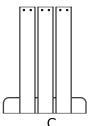

Parts List

1 - (A) Top

3 - (B) Shelf

2 - (C) Sides

Tools Required

#2 Square Drive Bit (Not Included) Hardware

24 - 1-1/2" Stainless Steel Screws

| Inch | 1,1,1,1,1,1,1,1 |   | .1.1.1.1.1.1.1.1.1 | .1.1.1.1.1.1.1.1 |   | .1.1.1.1.1.1.1.1.1 |   |
|------|-----------------|---|--------------------|------------------|---|--------------------|---|
| 0    | Ţ               | 2 | 3                  | 4                | 5 | 6                  | 7 |

1. Lay (A) Top on a Soft Blanket to Prevent Scratches Attach (C) Sides To (A) Top With 6 1-1/2" Screws per Side in Pre Drilled Holes.
Align Sides with Mark on Top.

2. Insert (B) Shelf in Notches on Sides Attach with 6 - 1-1/2" Screws Per Side in Pocket Holes.