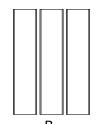

Parts List

1 - (A) Top

3 - (B) Shelf

2 - (C) Sides

Tools Required

#2 Square Drive Bit (Not Included) Hardware

24 - 1-1/2" Stainless Steel Screws

| Inch | 1,1,1,1,1,1,1,1 |   | .1.1.1.1.1.1.1.1.1 | .1.1.1.1.1.1.1.1 |   | .1.1.1.1.1.1.1.1.1 |   |
|------|-----------------|---|--------------------|------------------|---|--------------------|---|
| 0    | Ţ               | 2 | 3                  | 4                | 5 | 6                  | 7 |

1. Lay (A) Top on a Soft Blanket to Prevent Scratches Attach (C) Sides To (A) Top With 6 1-1/2" Screws per Side in Pre Drilled Holes.
Align Sides with Mark on Top.

2. Insert (B) Shelf in Notches on Sides Attach with 6 - 1-1/2" Screws Per Side in Pocket Holes.