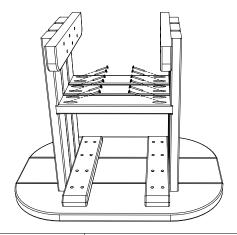

1. Lay (A) Top on a Soft Blanket to Prevent Scratches Attach (C) Sides To (A) Top With 6 1-1/2" Screws per Side in Pre Drilled Holes.
Align Sides with Mark on Top.

2. Insert (B) Shelf in Notches on Sides Attach with 6 - 1-1/2" Screws Per Side in Pocket Holes.