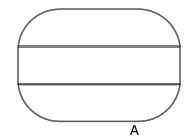

Parts List

1 - (A) Top

3 - (B) Shelf

2 - (C) Sides

Tools Required

#2 Square Drive Bit (Not Included) Hardware

24 - 1-1/2" Stainless Steel Screws

| Inch | 1,1,1,1,1,1,1,1 |   | .1.1.1.1.1.1.1.1.1 | .1.1.1.1.1.1.1.1 |   | .1.1.1.1.1.1.1.1.1 |   |
|------|-----------------|---|--------------------|------------------|---|--------------------|---|
| 0    | Ţ               | 2 | 3                  | 4                | 5 | 6                  | 7 |

1. Lay (A) Top on a Soft Blanket to Prevent Scratches Attach (C) Sides To (A) Top With 6 1-1/2" Screws per Side in Pre Drilled Holes.
Align Sides with Mark on Top.

2. Insert (B) Shelf in Notches on Sides Attach with 6 - 1-1/2" Screws Per Side in Pocket Holes.