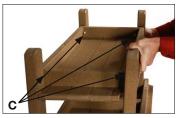

### Instructions:

- Unpack items from box(es). Be sure to match any numbers & letters that you may find on the pieces.
- Lay the table upside down and match the numbers and letters on the legs to the correct corner on the table. Fasten using 8 (A) ¼" x 3" Carriage Bolts & 8 (B) ¼" Nuts. Use 2 bolts and 2 nuts per leg. (Illustration 2)
- To fasten the bottom shelf, line up the shelf with the marks on the legs. Fasten the table to the legs with 4 (C) 2" Screws. (Illustration 3)

Illustration 2

Illustration 3