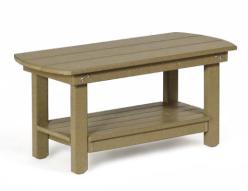

## ENGLISH GARDEN ASSEMBLY INSTRUCTIONS

# #970 Coffee Table



(717) 354-8998 • (877) 560-5966 New Holland, PA



#### **Tools Required**

- Hammer
- #2 Square Head Bit
- Power Drill
- 7/16" Socket or 7/16 wrench

#### Included Hardware



### Instructions:

- Unpack items from box(es). Be sure to match any numbers & letters that you may find on the pieces.
- Lay the table upside down and match the numbers and letters on the legs to the correct corner on the table. Fasten using 8 (A) ¼" x 3" Carriage Bolts & 8 (B) ¼" Nuts. Use 2 bolts and 2 nuts per leg. (Illustration 2)
- To fasten the bottom shelf, line up the shelf with the marks on the legs. Fasten the table to the legs with 4 (C) 2" Screws. (Illustration 3)





Illustration 2



Illustration 3