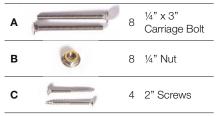

#### Included Hardware

### Instructions:

- Unpack items from box(es). Be sure to match any numbers & letters that you may find on the pieces.
- Lay the table upside down and match the numbers and letters on the legs to the correct corner on the table. Fasten using 8 (A) ¼" x 3" Carriage Bolts & 8 (B) ¼" Nuts. Use 2 bolts and 2 nuts per leg. (Illustration 2)
- To fasten the bottom shelf, line up the shelf with the marks on the legs. Fasten the table to the legs with 4 (C) 2" Screws. (Illustration 3)