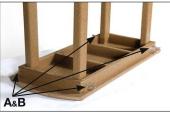

### Instructions:

- Unpack items from box(es). Be sure to match any numbers & letters that you may find on the pieces.
- Lay the table upside down and match the numbers and letters on the legs to the correct corner on the table. Fasten using 8 (A) ¼" x 3" Carriage Bolts & 8 (B) ¼" Nuts. Use 2 bolts and 2 nuts per leg. (Illustration 2)
- To fasten the bottom shelf, line up the shelf with the marks on the legs. Fasten the table to the legs with 4 (C) 2" Screws. (Illustration 3)

Illustration 2

Illustration 3