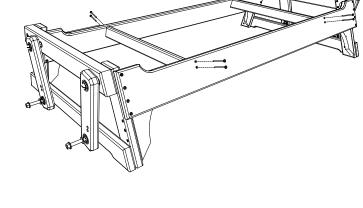

## **Tools Required**

5/32 Hex Key (Included)

#2 Square Drive Bit (Not Included)

9/16" Wrench (Not Included)

1. Attach (F) Front-Back Crosspieces to (C) Glider Base's Using 14 - 2" Screws per side, be sure to match all numbers & or letters.

2.Attach (G) Crosspiece Supports to Front-Back Crosspieces using 4 - 2" Screws per side, be sure to match all numbers & or letters.

3. Attach (D) Bearing Arm Supports to Glider Base using 4 - 2 1/2" Screws per side, be sure to match all numbers & or letters.