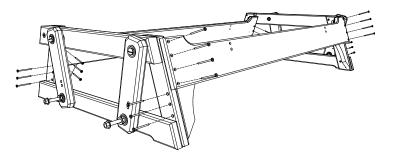

## **Tools Required**

5/32 Hex Key (Included)

#2 Square Drive Bit (Not Included)

9/16" Wrench (Not Included)

1. Attach (F) Front-Back Crosspieces to (C) Glider Base's Using 14 - 2" Screws per side, be sure to match all numbers & or letters.

2.Attach (G) Crosspiece Supports to Front-Back Crosspieces using 4 - 2" Screws per side, be sure to match all numbers & or letters.

3. Attach (D) Bearing Arm Supports to Glider Base using 4 - 2 1/2" Screws per side, be sure to match all numbers & or letters.