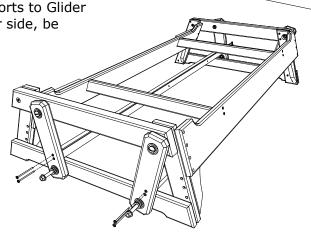

## **Tools Required**

5/32 Hex Key (Included)

#2 Square Drive Bit (Not Included)

9/16" Wrench (Not Included)

1. Attach (F) Front-Back Crosspieces to (C) Glider Base's Using 14 - 2" Screws per side, be sure to match all numbers & or letters.

2.Attach (G) Crosspiece Supports to Front-Back Crosspieces using 4 - 2" Screws per side, be sure to match all numbers & or letters.

3. Attach (D) Bearing Arm Supports to Glider Base using 4 - 2 1/2" Screws per side, be sure to match all numbers & or letters.