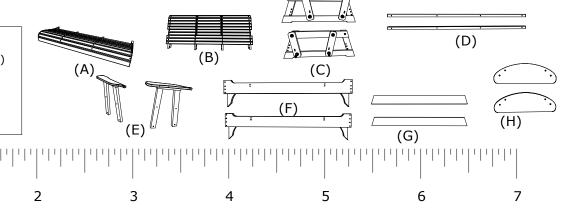

## Parts List

- 1 (A) Seat Assembly
- 1 (B) Back Assembly
- 2 (C) Glider Base
- 2 (D) Bearing Arm Supports
- 2 (E) Armrest's
- 2 (F) Front-Back Crosspieces
- 2 (G) Crosspiece Supports
- 2 (H) Lintels