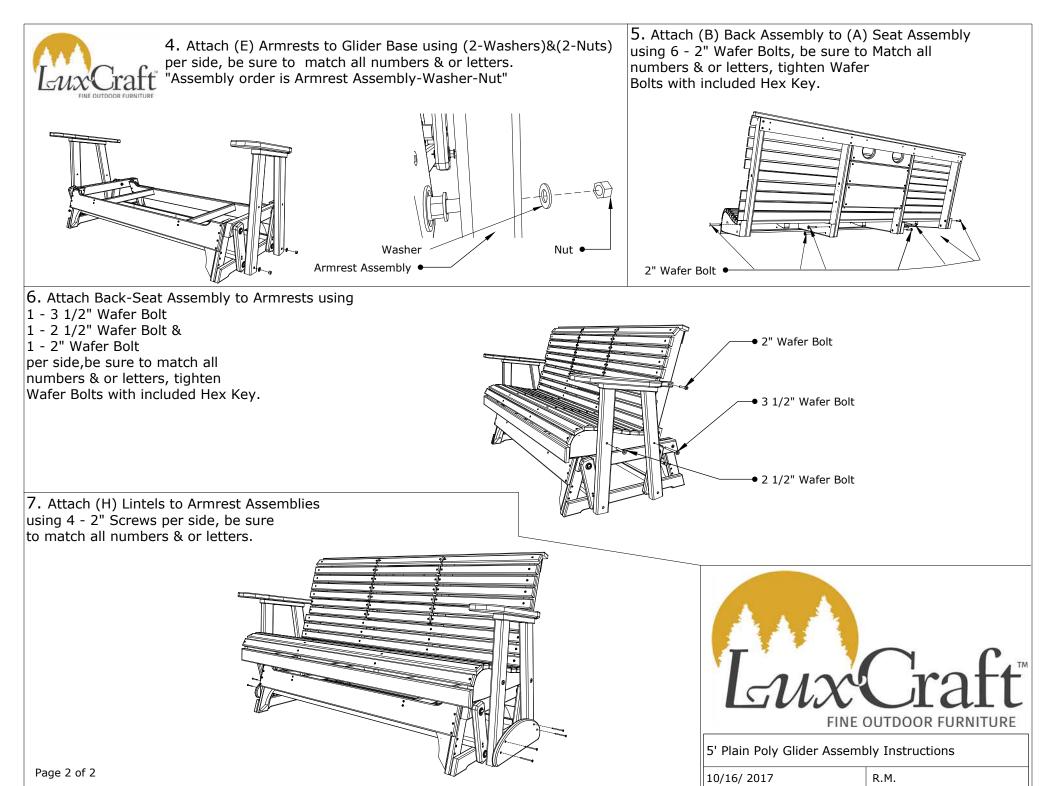

## Parts List

- 1 (A) Seat Assembly
- 1 (B) Back Assembly
- 2 (C) Glider Base
- 2 (D) Bearing Arm Supports
- 2 (E) Armrest's
- 2 (F) Front-Back Crosspieces
- 2 (G) Crosspiece Supports
- 2 (H) Lintels

5' Plain Poly Glider Assembly Instructions

10/16/ 2017

R.M.