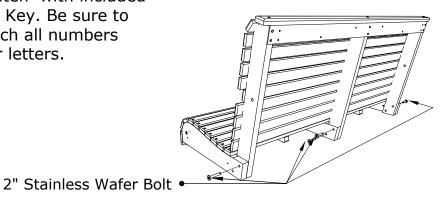

1. Assemble (B) Back Assembly to (A) Seat Assembly using 4 - 2" Wafer Bolts, Tighten with included Hex Key. Be sure to match all numbers & or letters.

2. Assemble (C) Armrest Assemblies using 1 - 3 1/2" Wafer Bolt, 1 - 2 1/2" Wafer Bolt 1 - 2" Wafer Bolt per side,

Tighten with included Hex Key. Be sure to match all

(B)

numbers & or letters.

3. Install 2 - 2" Screws per side from inside of seat in predrilled holes.

2" Screw

2" Stainless Wafer Bolt

3 1/2" Stainless Wafer Bolt •