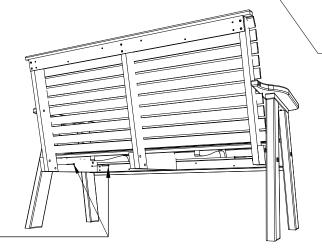

1. Assemble (B) Back Assembly to (A) Seat Assembly using 4 - 2" Wafer Bolts, Tighten with included Hex Key. Be sure to match all numbers & or letters.

2. Assemble (C) Armrest Assemblies using 1 - 3 1/2" Wafer Bolt, 1 - 2 1/2" Wafer Bolt 1 - 2" Wafer Bolt per side,

Tighten with included Hex Key. Be sure to match all

(B)

numbers & or letters.

3. Install 2 - 2" Screws per side from inside of seat in predrilled holes.

2" Screw

2" Stainless Wafer Bolt

3 1/2" Stainless Wafer Bolt •