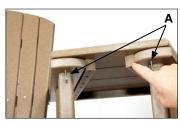

## Instructions:

- 1. Use instructions from #321C, B Balcony Chair to assemble chairs.
- 2. With the two chairs setting upright, line up the table with the arms. Keep point flush with the round part of the arm rest. Fasten using 2 (A) 1½" Screws. (Illustration 1)
- 3. Fasten the back of the table to the arms using 2 (A) 1½" Screws. (Illustration 2)
- 4. Then fasten the bottom shelf using 8 (A) 1½" Screws. (Illustration 3)

Illustration 1

Illustration 2

Illustration 3