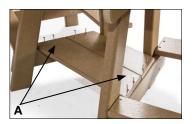

## Instructions:

- 1. Use instructions from #321C, B Balcony Chair to assemble chairs.
- 2. With the two chairs setting upright, line up the table with the arms. Keep point flush with the round part of the arm rest. Fasten using 2 (A) 1½" Screws. (Illustration 1)
- 3. Fasten the back of the table to the arms using 2 (A) 1½" Screws. (Illustration 2)
- 4. Then fasten the bottom shelf using 8 (A) 1½" Screws. (Illustration 3)

Illustration 1

Illustration 2

Illustration 3