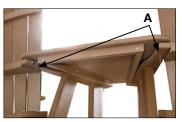

## Instructions:

- 1. Use instructions from #321C, B Balcony Chair to assemble chairs.
- 2. With the two chairs setting upright, line up the table with the arms. Keep point flush with the round part of the arm rest. Fasten using 2 (A) 1½" Screws. (Illustration 1)
- 3. Fasten the back of the table to the arms using 2 (A) 1½" Screws. (Illustration 2)
- 4. Then fasten the bottom shelf using 8 (A) 1½" Screws. (Illustration 3)

Illustration 1

Illustration 2

Illustration 3