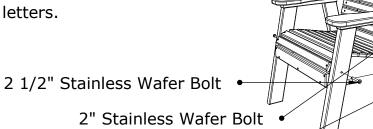

1. Attach (B) Back Assembly to (A) Seat Assembly using 1 -2" Wafer Bolt per side, tighten with included Hex Key. Be sure to match all numbers & or letters.

2. Attach (C) Armrest Assemblies using 1 - 3 1/2" Wafer Bolt, 1 - 2 1/2" Wafer Bolt, & 1 - 2" Wafer Bolt per side, tighten with included Hex Key. Be sure to match all numbers & or letters.

3 1/2" Stainless Wafer Bolt

2" Stainless Wafer Bolt

3. Install 2 - 2" Screws per side from inside of seat in predrilled holes.

2' Plain Poly Bench Assembly Instructions

10/13/2017

R.M.