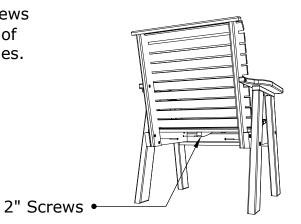

3 1/2" Stainless Wafer Bolt

2" Stainless Wafer Bolt

3. Install 2 - 2" Screws per side from inside of seat in predrilled holes.

2' Plain Poly Bench Assembly Instructions

10/13/2017

R.M.