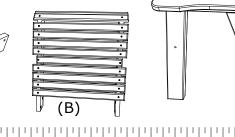

## Parts List

- 1 (A) Seat Assembly
- 1 (B) Back Assembly
- 2 (C) Armrest Assembly Hardware
- 2 5/16" x 3 1/2" Stainless Wafer Bolts
- 2 5/16" x 2 1/2" Stainless Wafer Bolts
- 4 5/16" x 2" Stainless Wafer Bolts
- 4 2" Screws
- 1 5/32 Hex Key

1. Attach (B) Back Assembly to (A) Seat Assembly using 1 -2" Wafer Bolt per side, tighten with included Hex Key. Be sure to match all numbers & or letters.

2. Attach (C) Armrest Assemblies using 1 - 3 1/2" Wafer Bolt, 1 - 2 1/2" Wafer Bolt, & 1 - 2" Wafer Bolt per side, tighten with included Hex Key. Be sure to match all numbers & or letters.