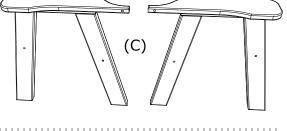

## Parts List

- 1 (A) Seat Assembly
- 1 (B) Back Assembly
- 2 (C) Armrest Assembly Hardware
- 2 5/16" x 3 1/2" Stainless Wafer Bolts
- 2 5/16" x 2 1/2" Stainless Wafer Bolts
- 4 5/16" x 2" Stainless Wafer Bolts
- 4 2" Screws
- 1 5/32 Hex Key

1. Attach (B) Back Assembly to (A) Seat Assembly using 1 -2" Wafer Bolt per side, tighten with included Hex Key. Be sure to match all numbers & or letters.

2. Attach (C) Armrest Assemblies using 1 - 3 1/2" Wafer Bolt, 1 - 2 1/2" Wafer Bolt, & 1 - 2" Wafer Bolt per side, tighten with included Hex Key. Be sure to match all numbers & or letters.