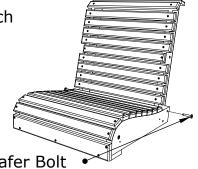

## Parts List

- 1 (A) Seat Assembly
- 1 (B) Back Assembly
- 2 (C) Armrest Assembly Hardware
- 2 5/16" x 3 1/2" Stainless Wafer Bolts
- 2 5/16" x 2 1/2" Stainless Wafer Bolts
- 4 5/16" x 2" Stainless Wafer Bolts
- 4 2" Screws
- 1 5/32 Hex Key