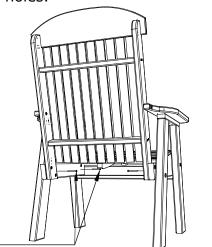

2. Attach (C) Armrest Assemblies to (A) Seat Assembly & (B)

Back Assembly using 1 - 3 1/2" Wafer Bolt, 1- 2 1/2" Wafer Bolt,

2" Stainless Wafer Bolt

2" Screw 9

& 1 - 2" Wafer Bolt per Armrest Assembly, tighten with included Hex Key. Be sure to match all numbers & or letters.