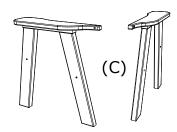

2. Attach (C) Armrest Assemblies to (A) Seat Assembly & (B)

Back Assembly using 1 - 3 1/2" Wafer Bolt, 1- 2 1/2" Wafer Bolt,

2" Stainless Wafer Bolt

2" Screw 9

& 1 - 2" Wafer Bolt per Armrest Assembly, tighten with included Hex Key. Be sure to match all numbers & or letters.