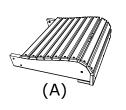

2. Attach (C) Armrest Assemblies to (A) Seat Assembly & (B)

Back Assembly using 1 - 3 1/2" Wafer Bolt, 1- 2 1/2" Wafer Bolt,

2" Stainless Wafer Bolt

2" Screw 9

& 1 - 2" Wafer Bolt per Armrest Assembly, tighten with included Hex Key. Be sure to match all numbers & or letters.