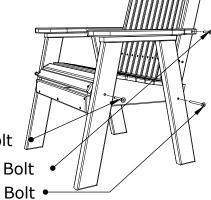

2. Attach (C) Armrest Assemblies to (A) Seat Assembly & (B)

Back Assembly using 1 - 3 1/2" Wafer Bolt, 1- 2 1/2" Wafer Bolt,

2" Stainless Wafer Bolt

2" Screw 9

& 1 - 2" Wafer Bolt per Armrest Assembly, tighten with included Hex Key. Be sure to match all numbers & or letters.

2 1/2" Stainless Wafer Bolt 2" Stainless Wafer Bolt

3 1/2" Stainless Wafer Bolt •

2' Classic Poly Bench Assembly Instructions

10/13/2017

R.M.