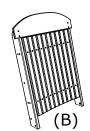

2. Attach (C) Armrest Assemblies to (A) Seat Assembly & (B)

Back Assembly using 1 - 3 1/2" Wafer Bolt, 1- 2 1/2" Wafer Bolt,

2" Stainless Wafer Bolt

2" Screw 9

& 1 - 2" Wafer Bolt per Armrest Assembly, tighten with included Hex Key. Be sure to match all numbers & or letters.