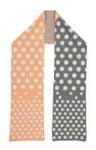

## LAMBSWOOL SCARVES AND SNOODS

GREY & PEACH BIG SPOT/LITTLE SPOT SCARF

£32

£34

GREY, YELLOW & MARINE BLUE TRIANGLE SCARF

£42

MARINE BLUE, CONRETE & SIENNA CROSS BLOCK SCARF 123018

£36