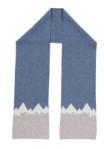

£30

GREY & DENIM MOUNTIAN SCARF 123019

£32

GREY & LILAC WIDE STRIPE SCARF 123015

SEA GREEN & ELECTRIC YELLOW WIDE STRIPE SCARF 123020

£34

SEA GREEN & PINK MARL STRIPE SCARF 123022

PEACH & CONCRETE MARL STRIPE SCARF 123023