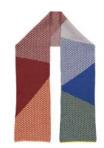

## LAMBSWOOL SCARVES AND SNOODS

GREY & PEACH BIG SPOT/LITTLE SPOT SCARF

£32

£34

GREY, YELLOW & MARINE BLUE TRIANGLE SCARF

£42

MARINE BLUE, CONRETE & SIENNA CROSS BLOCK SCARF 123018

£36