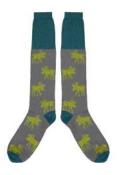

CASE SIZE 3 - £34.50

MOOSE GREY/GREEN/TEAL MEN'S LAMBSWOOL KNEE 112023

CASE SIZE 3 - £34.50

FOX FACE GREY/ORANGE/DARK RED MEN'S LAMBSWOOL KNEE 112024

CASE SIZE 3 - £34.50

STAG GREEN/MUSHROOM/PURPLE MEN'S LAMBSWOOL KNEE 112025