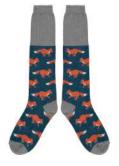

## catherine tough

MEN'S LAMBSWOOL KNEE SOCKS

DOG DARK RED/MUSHROOM/MUSTARD MEN'S LAMBSWOOL KNEE 112020

CASE SIZE 3 - £34.50

RUNNING FOX TEAL/ORANGE/GREY MEN'S LAMBSWOOL KNEE 112021

CASE SIZE 3 - £34.50

CROW MUSTARD/CHARCOAL/GREEN MEN'S LAMBSWOOL KNEE 112022