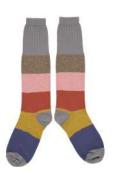

CASE SIZE 3 - £34.50

SMALL SPOT NAVY/RED/MUSHROOM MEN'S LAMBSWOOL KNEE 112026

CASE SIZE 3 - £34.50

FINE STRIPE MUSTARD/BROWN/GREEN MEN'S LAMBSWOOL KNEE 112027

CASE SIZE 3 - £34.50

BLOCK PINK/RED/MUSTARD/GREY MEN'S LAMBSWOOL KNEE 112028

CASE SIZE 3 - £34.50