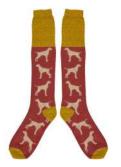

## catherine tough

MEN'S LAMBSWOOL KNEE SOCKS

DOG DARK RED/MUSHROOM/MUSTARD MEN'S LAMBSWOOL KNEE 112020

CASE SIZE 3 - £34.50

RUNNING FOX TEAL/ORANGE/GREY MEN'S LAMBSWOOL KNEE 112021

CASE SIZE 3 - £34.50

CROW MUSTARD/CHARCOAL/GREEN MEN'S LAMBSWOOL KNEE 112022