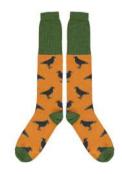

## catherine tough

MEN'S LAMBSWOOL KNEE SOCKS

DOG DARK RED/MUSHROOM/MUSTARD MEN'S LAMBSWOOL KNEE 112020

CASE SIZE 3 - £34.50

RUNNING FOX TEAL/ORANGE/GREY MEN'S LAMBSWOOL KNEE 112021

CASE SIZE 3 - £34.50

CROW MUSTARD/CHARCOAL/GREEN MEN'S LAMBSWOOL KNEE 112022