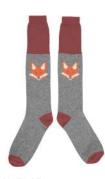

## catherine tough

MEN'S LAMBSWOOL KNEE SOCKS

DOG DARK RED/MUSHROOM/MUSTARD MEN'S LAMBSWOOL KNEE 112020

CASE SIZE 3 - £34.50

RUNNING FOX TEAL/ORANGE/GREY MEN'S LAMBSWOOL KNEE 112021

CASE SIZE 3 - £34.50

CROW MUSTARD/CHARCOAL/GREEN MEN'S LAMBSWOOL KNEE 112022