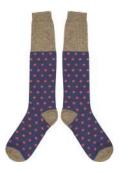

CASE SIZE 3 - £34.50

SMALL SPOT NAVY/RED/MUSHROOM MEN'S LAMBSWOOL KNEE 112026

CASE SIZE 3 - £34.50

FINE STRIPE MUSTARD/BROWN/GREEN MEN'S LAMBSWOOL KNEE 112027

CASE SIZE 3 - £34.50

BLOCK PINK/RED/MUSTARD/GREY MEN'S LAMBSWOOL KNEE 112028