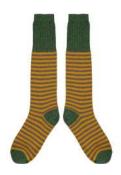

CASE SIZE 3 - £34.50

SMALL SPOT NAVY/RED/MUSHROOM MEN'S LAMBSWOOL KNEE 112026

CASE SIZE 3 - £34.50

FINE STRIPE MUSTARD/BROWN/GREEN MEN'S LAMBSWOOL KNEE 112027

CASE SIZE 3 - £34.50

BLOCK PINK/RED/MUSTARD/GREY MEN'S LAMBSWOOL KNEE 112028