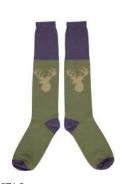

CASE SIZE 3 - £34.50

MOOSE GREY/GREEN/TEAL MEN'S LAMBSWOOL KNEE 112023

CASE SIZE 3 - £34.50

FOX FACE GREY/ORANGE/DARK RED MEN'S LAMBSWOOL KNEE 112024

CASE SIZE 3 - £34.50

STAG GREEN/MUSHROOM/PURPLE MEN'S LAMBSWOOL KNEE 112025