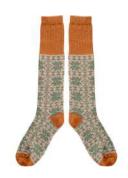

CASE SIZE 3 - £34.50

SHEEP NAVY/OAT/GREEN WOMEN'S LAMBSWOOL KNEE 114041

CASE SIZE 3 - £34.50

FAIRISLE MUSHROOM/GREEN/ORANGE WOMEN'S LAMBSWOOL KNEE 114042

CASE SIZE 3 - £34.50

SMALL SPOT NAVY/PINK/MUSHROOM WOMEN'S LAMBSWOOL KNEE 114043