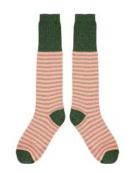

CASE SIZE 3 - £34.50

LARGE SPOT DARK RED/PURPLE/MUSTARD WOMEN'S LAMBSWOOL KNEE 114044

CASE SIZE 3 - £34.50

STRIPE PINK/MUSHROOM/GREEN WOMEN'S LAMBSWOOL KNEE 114045

CASE SIZE 3 - £34.50

BLOCK PINK/RED/MUSTARD/GREY WOMEN'S LAMBSWOOL KNEE 114046