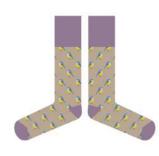

BEE JADE/YELLOW/OAT WOMEN'S LAMBSWOOL KNEE 114038

CASE SIZE 3 - £34.50

RUNNING FOX TEAL/ORANGE/GREY WOMEN'S LAMBSWOOL KNEE 114039

CASE SIZE 3 - £34.50

SAUSAGE DOG PEACH/OAT/JADE WOMEN'S LAMSBWOOL KNEE 114040