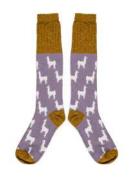

## catherine tough

WOMEN'S LAMBSWOOL KNEE SOCKS

LLAMA PURPLE/GREY/MUSTARD WOMEN'S LAMBSWOOL KNEE 114036

CASE SIZE 3 - £34.50

BLUE TIT MUSHROOM/BLUE/PURPLE WOMEN'S LAMBSWOOL KNEE 114037

CASE SIZE 3 - £34.50