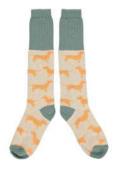

BEE JADE/YELLOW/OAT WOMEN'S LAMBSWOOL KNEE 114038

CASE SIZE 3 - £34.50

RUNNING FOX TEAL/ORANGE/GREY WOMEN'S LAMBSWOOL KNEE 114039

CASE SIZE 3 - £34.50

SAUSAGE DOG PEACH/OAT/JADE WOMEN'S LAMSBWOOL KNEE 114040