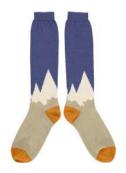

CASE SIZE 3 - £34.50

MOUNTAIN NAVY/MUSHROOM/ORANGE WOMEN'S LAMBSWOOL KNEE 114047

CASE SIZE 3 - £34.50