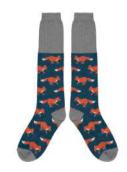

BEE JADE/YELLOW/OAT WOMEN'S LAMBSWOOL KNEE 114038

CASE SIZE 3 - £34.50

RUNNING FOX TEAL/ORANGE/GREY WOMEN'S LAMBSWOOL KNEE 114039

CASE SIZE 3 - £34.50

SAUSAGE DOG PEACH/OAT/JADE WOMEN'S LAMSBWOOL KNEE 114040