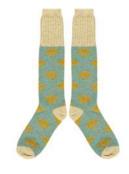

CASE SIZE 3 - £34.50

SHEEP NAVY/OAT/GREEN WOMEN'S LAMBSWOOL KNEE 114041

CASE SIZE 3 - £34.50

FAIRISLE MUSHROOM/GREEN/ORANGE WOMEN'S LAMBSWOOL KNEE 114042

CASE SIZE 3 - £34.50

SMALL SPOT NAVY/PINK/MUSHROOM WOMEN'S LAMBSWOOL KNEE 114043