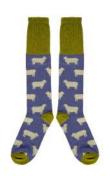

CASE SIZE 3 - £34.50

SHEEP NAVY/OAT/GREEN WOMEN'S LAMBSWOOL KNEE 114041

CASE SIZE 3 - £34.50

FAIRISLE MUSHROOM/GREEN/ORANGE WOMEN'S LAMBSWOOL KNEE 114042

CASE SIZE 3 - £34.50

SMALL SPOT NAVY/PINK/MUSHROOM WOMEN'S LAMBSWOOL KNEE 114043