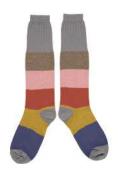

CASE SIZE 3 - £34.50

LARGE SPOT DARK RED/PURPLE/MUSTARD WOMEN'S LAMBSWOOL KNEE 114044

CASE SIZE 3 - £34.50

STRIPE PINK/MUSHROOM/GREEN WOMEN'S LAMBSWOOL KNEE 114045

CASE SIZE 3 - £34.50

BLOCK PINK/RED/MUSTARD/GREY WOMEN'S LAMBSWOOL KNEE 114046