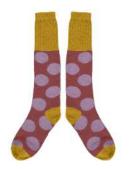

CASE SIZE 3 - £34.50

LARGE SPOT DARK RED/PURPLE/MUSTARD WOMEN'S LAMBSWOOL KNEE 114044

CASE SIZE 3 - £34.50

STRIPE PINK/MUSHROOM/GREEN WOMEN'S LAMBSWOOL KNEE 114045

CASE SIZE 3 - £34.50

BLOCK PINK/RED/MUSTARD/GREY WOMEN'S LAMBSWOOL KNEE 114046