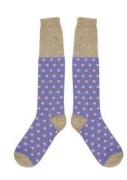

CASE SIZE 3 - £34.50

LARGE SPOT DARK RED/PURPLE/MUSTARD WOMEN'S LAMBSWOOL KNEE 114044

CASE SIZE 3 - £34.50

STRIPE PINK/MUSHROOM/GREEN WOMEN'S LAMBSWOOL KNEE 114045

CASE SIZE 3 - £34.50

BLOCK PINK/RED/MUSTARD/GREY WOMEN'S LAMBSWOOL KNEE 114046