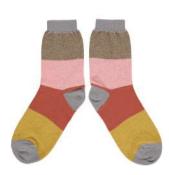

CASE SIZE 3 - £30

FOREST GREEN/GREY/YELLOW WOMEN'S LAMBSWOOL ANKLE 111061

CASE SIZE 3 - £30

MOUNTAIN NAVY/MUSHROOM/ORANGE WOMEN'S LAMBSWOOL ANKLE 111062

CASE SIZE 3 - £30

BLOCK
PINK/RED/MUSTARD/GREY
WOMEN'S LAMBSWOOL ANKLE
111063