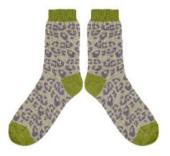

CASE SIZE 3 - £30

LEOPARD PURPLE/MUSHROOM/GREEN WOMEN'S LAMBSWOOL ANKLE 111067

CASE SIZE 3 - £30

STRIPE MUSTARD/MUSHROOM/GREEN WOMEN'S LAMBSWOOL ANKLE 111068

CASE SIZE 3 - £30

STRIPE BLUE/GREY/PINK WOMEN'S LAMBSWOOL ANKLE 111069