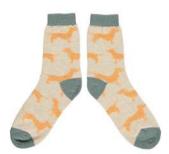

CASE SIZE 3 - £30

BLUE TIT MUSHROOM/BLUE/PURPLE WOMEN'S LAMBSWOOL ANKLE 111058

CASE SIZE 3 - £30

SEAHORSE BLUE/PINK/YELLOW WOMEN'S LAMBSWOOL ANKLE 111059

CASE SIZE 3 - £30

SAUSAGE DOG OAT/PEACH/JADE WOMEN'S LAMBSWOOL ANKLE 111060