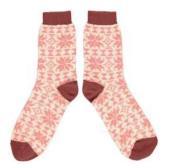

## WOMEN'S LAMBSWOOL ANKLE SOCKS •

FAIRISLE
OAT/LIGHT PINK/TERRACOTTA
WOMEN'S LAMBSWOOL ANKLE

CASE SIZE 3 - £30

FAIRISLE GREY/BLUE/YELLOW WOMEN'S LAMBSWOOL ANKLE

CASE SIZE 3 - £30

TRIANGLES MUSTARD/PINK/MUSHROOM WOMEN'S LAMBSWOOL ANKLE 111066