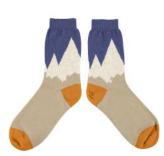

CASE SIZE 3 - £30

FOREST GREEN/GREY/YELLOW WOMEN'S LAMBSWOOL ANKLE 111061

CASE SIZE 3 - £30

MOUNTAIN NAVY/MUSHROOM/ORANGE WOMEN'S LAMBSWOOL ANKLE 111062

CASE SIZE 3 - £30

BLOCK
PINK/RED/MUSTARD/GREY
WOMEN'S LAMBSWOOL ANKLE
111063