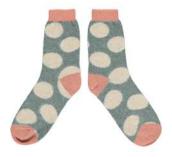

CASE SIZE 3 - £30

SMALL SPOT GREY/YELLOW/PURPLE WOMEN'S LAMBSWOOL ANKLE 111070

CASE SIZE 3 - £30

LARGE SPOT JADE/OAT/PINK WOMEN'S LAMBSWOOL ANKLE 111071

CASE SIZE 3 - £30