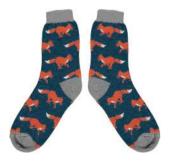

## WOMEN'S LAMBSWOOL ANKLE SOCKS -

BEE
JADE/YELLOW/OAT
WOMEN'S LAMBSWOOL ANKLE
111052

CASE SIZE 3 - £30

BADGER MUSTARD/GREY/PINK WOMEN'S LAMBSWOOL ANKLE 111053

CASE SIZE 3 - £30

RUNNING FOX TEAL/ORANGE/GREY WOMEN'S LAMBSWOOL ANKLE 111054