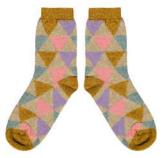

## WOMEN'S LAMBSWOOL ANKLE SOCKS •

FAIRISLE
OAT/LIGHT PINK/TERRACOTTA
WOMEN'S LAMBSWOOL ANKLE

CASE SIZE 3 - £30

FAIRISLE GREY/BLUE/YELLOW WOMEN'S LAMBSWOOL ANKLE

CASE SIZE 3 - £30

TRIANGLES MUSTARD/PINK/MUSHROOM WOMEN'S LAMBSWOOL ANKLE 111066