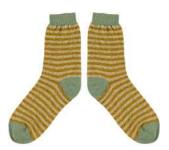

CASE SIZE 3 - £30

LEOPARD PURPLE/MUSHROOM/GREEN WOMEN'S LAMBSWOOL ANKLE 111067

CASE SIZE 3 - £30

STRIPE MUSTARD/MUSHROOM/GREEN WOMEN'S LAMBSWOOL ANKLE 111068

CASE SIZE 3 - £30

STRIPE BLUE/GREY/PINK WOMEN'S LAMBSWOOL ANKLE 111069