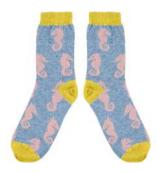

CASE SIZE 3 - £30

BLUE TIT MUSHROOM/BLUE/PURPLE WOMEN'S LAMBSWOOL ANKLE 111058

CASE SIZE 3 - £30

SEAHORSE BLUE/PINK/YELLOW WOMEN'S LAMBSWOOL ANKLE 111059

CASE SIZE 3 - £30

SAUSAGE DOG OAT/PEACH/JADE WOMEN'S LAMBSWOOL ANKLE 111060