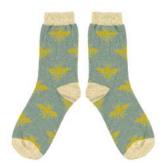

## WOMEN'S LAMBSWOOL ANKLE SOCKS -

BEE
JADE/YELLOW/OAT
WOMEN'S LAMBSWOOL ANKLE
111052

CASE SIZE 3 - £30

BADGER MUSTARD/GREY/PINK WOMEN'S LAMBSWOOL ANKLE 111053

CASE SIZE 3 - £30

RUNNING FOX TEAL/ORANGE/GREY WOMEN'S LAMBSWOOL ANKLE 111054