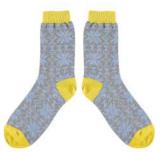

## WOMEN'S LAMBSWOOL ANKLE SOCKS •

FAIRISLE
OAT/LIGHT PINK/TERRACOTTA
WOMEN'S LAMBSWOOL ANKLE

CASE SIZE 3 - £30

FAIRISLE GREY/BLUE/YELLOW WOMEN'S LAMBSWOOL ANKLE

CASE SIZE 3 - £30

TRIANGLES MUSTARD/PINK/MUSHROOM WOMEN'S LAMBSWOOL ANKLE 111066