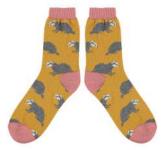

## WOMEN'S LAMBSWOOL ANKLE SOCKS -

BEE
JADE/YELLOW/OAT
WOMEN'S LAMBSWOOL ANKLE
111052

CASE SIZE 3 - £30

BADGER MUSTARD/GREY/PINK WOMEN'S LAMBSWOOL ANKLE 111053

CASE SIZE 3 - £30

RUNNING FOX TEAL/ORANGE/GREY WOMEN'S LAMBSWOOL ANKLE 111054