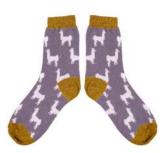

CASE SIZE 3 - £30

PIG KHAKI/PINK/BLUE WOMEN'S LAMBSWOOL ANKLE 111055

CASE SIZE 3 - £30

LLAMA
PURPLE/GREY/MUSTARD
WOMEN'S LAMSBWOOL ANKLE
111056

CASE SIZE 3 - £30

SHEEP NAVY/OAT/GREEN WOMEN'S LAMBSWOOL ANKLE 111057