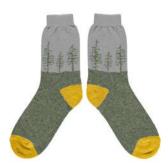

CASE SIZE 3 - £30

FOREST GREEN/GREY/YELLOW WOMEN'S LAMBSWOOL ANKLE 111061

CASE SIZE 3 - £30

MOUNTAIN NAVY/MUSHROOM/ORANGE WOMEN'S LAMBSWOOL ANKLE 111062

CASE SIZE 3 - £30

BLOCK
PINK/RED/MUSTARD/GREY
WOMEN'S LAMBSWOOL ANKLE
111063