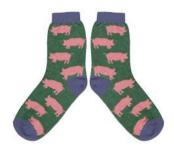

CASE SIZE 3 - £30

PIG KHAKI/PINK/BLUE WOMEN'S LAMBSWOOL ANKLE 111055

CASE SIZE 3 - £30

LLAMA
PURPLE/GREY/MUSTARD
WOMEN'S LAMSBWOOL ANKLE
111056

CASE SIZE 3 - £30

SHEEP NAVY/OAT/GREEN WOMEN'S LAMBSWOOL ANKLE 111057