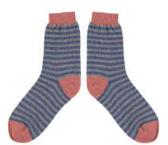

CASE SIZE 3 - £30

LEOPARD PURPLE/MUSHROOM/GREEN WOMEN'S LAMBSWOOL ANKLE 111067

CASE SIZE 3 - £30

STRIPE MUSTARD/MUSHROOM/GREEN WOMEN'S LAMBSWOOL ANKLE 111068

CASE SIZE 3 - £30

STRIPE BLUE/GREY/PINK WOMEN'S LAMBSWOOL ANKLE 111069