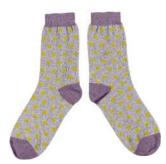

CASE SIZE 3 - £30

SMALL SPOT GREY/YELLOW/PURPLE WOMEN'S LAMBSWOOL ANKLE 111070

CASE SIZE 3 - £30

LARGE SPOT JADE/OAT/PINK WOMEN'S LAMBSWOOL ANKLE 111071

CASE SIZE 3 - £30