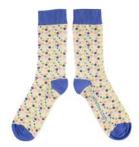

LEOPARD LIGHT GREEN & NAVY WOMEN'S COTTON ANKLE

CASE SIZE 3 - £18

MULTI STRIPE LIGHT GREEN/MULTI WOMEN'S COTTON ANKLE

CASE SIZE 3 - £18

MULTI SPOT OAT/MULTI WOMEN'S COTTON ANKLE 101076

CASE SIZE 3 - £18

SEAHORSE SMOKY BLUE WOMEN'S COTTON ANKLE 101077