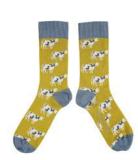

CASE SIZE 3 - £18

COW YELLOW/GREEN WOMEN'S COTTON ANKLE 101085

CASE SIZE 3 - £18