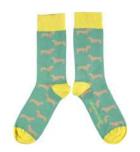

CASE SIZE 3 - £18

SAUSAGE DOG JADE WOMEN'S COTTON ANKLE 101090

CASE SIZE 3 - £18

WHIPPET NAVY WOMEN'S COTTON ANKLE 101091

CASE SIZE 3 - £18

MOUNTAIN LIGHT GREEN WOMEN'S COTTON ANKLE 101092

CASE SIZE 3 - £18