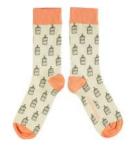

BIKE DUSKY PINK WOMEN'S COTTON ANKLE 101093

CASE SIZE 3 - £18

GIN OAT WOMEN'S COTTON ANKLE 101094

CASE SIZE 3 - £18