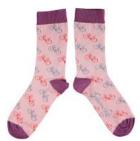

BIKE DUSKY PINK WOMEN'S COTTON ANKLE 101093

CASE SIZE 3 - £18

GIN OAT WOMEN'S COTTON ANKLE 101094

CASE SIZE 3 - £18