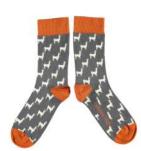

CASE SIZE 3 - £18

SAUSAGE DOG JADE WOMEN'S COTTON ANKLE 101090

CASE SIZE 3 - £18

WHIPPET NAVY WOMEN'S COTTON ANKLE 101091

CASE SIZE 3 - £18

MOUNTAIN LIGHT GREEN WOMEN'S COTTON ANKLE 101092

CASE SIZE 3 - £18