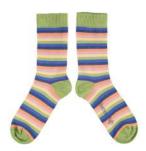

LEOPARD LIGHT GREEN & NAVY WOMEN'S COTTON ANKLE

CASE SIZE 3 - £18

MULTI STRIPE LIGHT GREEN/MULTI WOMEN'S COTTON ANKLE

CASE SIZE 3 - £18

MULTI SPOT OAT/MULTI WOMEN'S COTTON ANKLE 101076

CASE SIZE 3 - £18

SEAHORSE SMOKY BLUE WOMEN'S COTTON ANKLE 101077