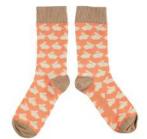

## WOMEN'S COTTON ANKLE SOCKS

RABBIT BRIGHT PEACH WOMEN'S COTTON ANKLE 101086

CASE SIZE 3 - £18

FOX KHAKI WOMEN'S COTTON ANKLE

CASE SIZE 3 - £18

BEE GINGER WOMEN'S COTTON ANKLE

CASE SIZE 3 - £18

CAT LIGHT PEACH WOMEN'S COTTON ANKLE 101089