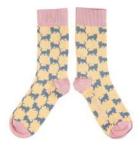

ROBIN LILAC WOMEN'S COTTON ANKLE 101081

CASE SIZE 3 - £18

PIGEON GINGER WOMEN'S COTTON ANKLE 101082

CASE SIZE 3 - £18

LLAMA SLATE GREY WOMEN'S COTTON ANKLE 101083

CASE SIZE 3 - £18

PIG PLUM WOMEN'S COTTON ANKLE 101084