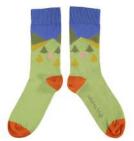

CASE SIZE 3 - £18

SAUSAGE DOG JADE WOMEN'S COTTON ANKLE 101090

CASE SIZE 3 - £18

WHIPPET NAVY WOMEN'S COTTON ANKLE 101091

CASE SIZE 3 - £18

MOUNTAIN LIGHT GREEN WOMEN'S COTTON ANKLE 101092

CASE SIZE 3 - £18