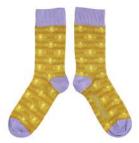

CASE SIZE 3 - £18

COW YELLOW/GREEN WOMEN'S COTTON ANKLE 101085

CASE SIZE 3 - £18