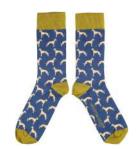

CASE SIZE 3 - £18

SAUSAGE DOG JADE WOMEN'S COTTON ANKLE 101090

CASE SIZE 3 - £18

WHIPPET NAVY WOMEN'S COTTON ANKLE 101091

CASE SIZE 3 - £18

MOUNTAIN LIGHT GREEN WOMEN'S COTTON ANKLE 101092

CASE SIZE 3 - £18