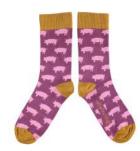

ROBIN LILAC WOMEN'S COTTON ANKLE 101081

CASE SIZE 3 - £18

PIGEON GINGER WOMEN'S COTTON ANKLE 101082

CASE SIZE 3 - £18

LLAMA SLATE GREY WOMEN'S COTTON ANKLE 101083

CASE SIZE 3 - £18

PIG PLUM WOMEN'S COTTON ANKLE 101084