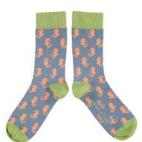

LEOPARD LIGHT GREEN & NAVY WOMEN'S COTTON ANKLE

CASE SIZE 3 - £18

MULTI STRIPE LIGHT GREEN/MULTI WOMEN'S COTTON ANKLE

CASE SIZE 3 - £18

MULTI SPOT OAT/MULTI WOMEN'S COTTON ANKLE 101076

CASE SIZE 3 - £18

SEAHORSE SMOKY BLUE WOMEN'S COTTON ANKLE 101077