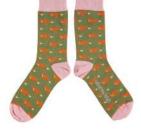

ROBIN LILAC WOMEN'S COTTON ANKLE 101081

CASE SIZE 3 - £18

PIGEON GINGER WOMEN'S COTTON ANKLE 101082

CASE SIZE 3 - £18

LLAMA SLATE GREY WOMEN'S COTTON ANKLE 101083

CASE SIZE 3 - £18

PIG PLUM WOMEN'S COTTON ANKLE 101084