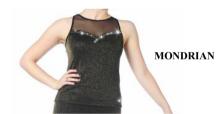

#### "COUTURE" LINE

GUTTUSO

LEONARDO

| MONDRIAN               | Elegant top enriched by a Swarovski motif at the neckline.                                                                                                                                     | Hi-tech fabric with lamé threads / stretch voile        | XS - S - M - L -XL | CHF 129 |
|------------------------|------------------------------------------------------------------------------------------------------------------------------------------------------------------------------------------------|---------------------------------------------------------|--------------------|---------|
| GUTTUSO                | Short sleeved T-shirt with sheer insert on the sleeves and Swarovski motif.                                                                                                                    | Hi-tech fabric with lamé threads / stretch voile        | XS - S - M – L -XL | CHF 139 |
| CIMABUE                | Short sleeved T-shirt with sheer insert, row of Swarovski and sprinkled on the sleeves.                                                                                                        | Hi-tech fabric with silver lamé threads / stretch voile | XS - S - M – L -XL | CHF 132 |
| LEONARDO               | Coverskate pants with silicone, a double row of Swarovski on the stitchings and waistband.                                                                                                     | Hi-tech fabric with lamé threads                        | XS - S - M – L -XL | CHF 184 |
| LEONARDO +<br>MONDRIAN | Outfit consisting of elegant top enriched by a Swarovski motif at the neckline and coverskate pants with silicone, a double row of Swarovski on the stitchings and waistband.                  | Hi-tech fabric with lamé threads / stretch voile        | XS - S - M - L -XL | CHF 310 |
| LEONARDO +<br>GUTTUSO  | Outfit consisting of short sleeved T-shirt with sheer insert on the sleeves and Swarovski motif and coverskate pants with silicone, a double row of Swarovski on the stitchings and waistband. | Hi-tech fabric with lamé threads / stretch voile        | XS - S - M - L -XL | CHF 315 |