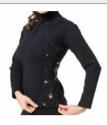

| MODEL | DESCRIPTION     | FABRIC | SIZE | PRICE |
|-------|-----------------|--------|------|-------|
|       | "FCO-CHIC" LINE |        |      |       |

CANALETTO

| CANALETTO | Jacket with motif in crystals and small studs. Black zip with protection.                                                                       | Nilit Heat | XS - S<br>M - L - XL | CHF 169<br>CHF 179 |
|-----------|-------------------------------------------------------------------------------------------------------------------------------------------------|------------|----------------------|--------------------|
| PALLADIO  | Outfit consisting of top and pants with motif in crystals and small studs. Top with raw cut, coverskate pants with silicone and soft waistband. | Nilit Heat | XS - S<br>M - L - XL | CHF 359            |