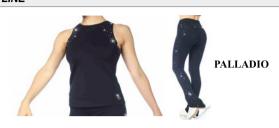

| MODEL | DESCRIPTION     | FABRIC | SIZE | PRICE |
|-------|-----------------|--------|------|-------|
|       | "FCO-CHIC" LINE |        |      |       |

CANALETTO

| CANALETTO | Jacket with motif in crystals and small studs. Black zip with protection.                                                                       | Nilit Heat | XS - S<br>M - L - XL | CHF 169<br>CHF 179 |
|-----------|-------------------------------------------------------------------------------------------------------------------------------------------------|------------|----------------------|--------------------|
| PALLADIO  | Outfit consisting of top and pants with motif in crystals and small studs. Top with raw cut, coverskate pants with silicone and soft waistband. | Nilit Heat | XS - S<br>M - L - XL | CHF 359            |