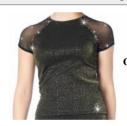

#### "COUTURE" LINE

GUTTUSO

LEONARDO

| MONDRIAN               | Elegant top enriched by a Swarovski motif at the neckline.                                                                                                                                     | Hi-tech fabric with lamé threads / stretch voile        | XS - S - M - L -XL | CHF 129 |
|------------------------|------------------------------------------------------------------------------------------------------------------------------------------------------------------------------------------------|---------------------------------------------------------|--------------------|---------|
| GUTTUSO                | Short sleeved T-shirt with sheer insert on the sleeves and Swarovski motif.                                                                                                                    | Hi-tech fabric with lamé threads / stretch voile        | XS - S - M – L -XL | CHF 139 |
| CIMABUE                | Short sleeved T-shirt with sheer insert, row of Swarovski and sprinkled on the sleeves.                                                                                                        | Hi-tech fabric with silver lamé threads / stretch voile | XS - S - M – L -XL | CHF 132 |
| LEONARDO               | Coverskate pants with silicone, a double row of Swarovski on the stitchings and waistband.                                                                                                     | Hi-tech fabric with lamé threads                        | XS - S - M – L -XL | CHF 184 |
| LEONARDO +<br>MONDRIAN | Outfit consisting of elegant top enriched by a Swarovski motif at the neckline and coverskate pants with silicone, a double row of Swarovski on the stitchings and waistband.                  | Hi-tech fabric with lamé threads / stretch voile        | XS - S - M - L -XL | CHF 310 |
| LEONARDO +<br>GUTTUSO  | Outfit consisting of short sleeved T-shirt with sheer insert on the sleeves and Swarovski motif and coverskate pants with silicone, a double row of Swarovski on the stitchings and waistband. | Hi-tech fabric with lamé threads / stretch voile        | XS - S - M - L -XL | CHF 315 |