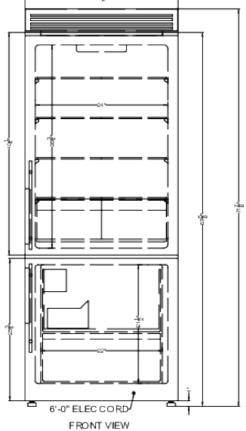

### FFBF279SSXIMH72 Specifications:

| Height of Cabinet         71.88" (183 cm)           Width         27.63" (70 cm)           Width with Door Open         28.63" (73 cm)           Depth         26.75" (68 cm)           Depth with Handle         28.25" (72 cm)           Depth with door at 90°         52.5" (133 cm)           Capacity         14.6 cu.ft. (413 L)           Defrost Type         Frost-Free           Door         Stainless Steel           Cabinet         Platinum           US Electrical Safety         ETL-C           Canadian Electrical Safety         ETL-C           Energy Usage/Year         507.0kWh/year           Amps         2.0           Voltage/Frequency         115 V AC/60 Hz           Weight         177.0 lbs. (80 kg)           Shipping Weight         218.5 lbs. (99 kg)           Parts & Labor Warranty         1 Year           Compressor Warranty         5 Years           UPC         761101103976           Refrigerator-Freezer         Yes           Adjustable Shelves         Yes           Crisper Qty         1           Crisper Finish         Transparent           Crisper Finish         Transparent           Crisper Cover         Glass </th <th colspan="4">Overview</th> | Overview                       |                 |  |  |
|----------------------------------------------------------------------------------------------------------------------------------------------------------------------------------------------------------------------------------------------------------------------------------------------------------------------------------------------------------------------------------------------------------------------------------------------------------------------------------------------------------------------------------------------------------------------------------------------------------------------------------------------------------------------------------------------------------------------------------------------------------------------------------------------------------------------------------------------------------------------------------------------------------------------------------------------------------------------------------------------------------------------------------------------------------------------------------------------------------------------------------------------------------------------------------------------------------------------|--------------------------------|-----------------|--|--|
| Width with Door Open         28.63" (73 cm)           Depth         26.75" (68 cm)           Depth with Handle         28.25" (72 cm)           Depth with door at 90°         52.5" (133 cm)           Capacity         14.6 cu.ft. (413 L)           Defrost Type         Frost-Free           Door         Stainless Steel           Cabinet         Platinum           US Electrical Safety         ETL-C           Energy Usage/Year         507.0kWh/year           Amps         2.0           Voltage/Frequency         115 V AC/60 Hz           Weight         177.0 lbs. (80 kg)           Shipping Weight         218.5 lbs. (99 kg)           Parts & Labor Warranty         1 Year           Compressor Warranty         5 Years           UPC         761101103976           Refrigerator-Freezer         Door Swing         RHD           Reversible         Yes           Adjustable Shelves         Yes           Crisper Qty         1           Crisper Finish         Transparent           Crisper Finish         Transparent           Crisper Cover         Glass           Interior Light         Yes           Refrigerator - Interior Width         <                                       | Height of Cabinet              | ` .             |  |  |
| Depth with Handle 28.25" (72 cm) Depth with door at 90° 52.5" (133 cm) Capacity 14.6 cu.ft. (413 L) Defrost Type Frost-Free Door Stainless Steel Cabinet Platinum US Electrical Safety ETL Canadian Electrical Safety ETL-C Energy Usage/Year 507.0kWh/year Amps 2.0 Voltage/Frequency 115 V AC/60 Hz Weight 177.0 lbs. (80 kg) Shipping Weight 218.5 lbs. (99 kg) Parts & Labor Warranty 1 Year Compressor Warranty 1 Year Compressor Warranty 5 Years UPC 761101103976 Refrigerator-Freezer Door Swing RHD Reversible Yes Adjustable Shelves Yes Crisper Qty 1 Crisper Finish Transparent Crisper Cover Glass Interior Light Yes Refrigerator - Interior Height 36.75" (93 cm) Refrigerator - Interior Width 24.0" (61 cm) Refrigerator - Capacity 10.74 cu.ft Refrigerator - Capacity 10.74 cu.ft Refrigerator - Shelf Type Glass                                                                                                                                                                                                                                                                                                                                                                                 | Width                          | 27.63" (70 cm)  |  |  |
| Depth with Handle 28.25" (72 cm) Depth with door at 90° 52.5" (133 cm) Capacity 14.6 cu.ft. (413 L) Defrost Type Frost-Free Door Stainless Steel Cabinet Platinum US Electrical Safety ETL Canadian Electrical Safety ETL-C Energy Usage/Year 507.0kWh/year Amps 2.0 Voltage/Frequency 115 V AC/60 Hz Weight 177.0 lbs. (80 kg) Shipping Weight 218.5 lbs. (99 kg) Parts & Labor Warranty 1 Year Compressor Warranty 5 Years UPC 761101103976 Refrigerator-Freezer Door Swing RHD Reversible Yes Adjustable Shelves Yes Crisper Qty 1 Crisper Finish Transparent Crisper Cover Glass Interior Light Yes Refrigerator - Interior Height 36.75" (93 cm) Refrigerator - Interior Width 24.0" (61 cm) Refrigerator - Capacity 10.74 cu.ft Refrigerator - Shelf Type Glass                                                                                                                                                                                                                                                                                                                                                                                                                                                | Width with Door Open           | 28.63" (73 cm)  |  |  |
| Depth with door at 90° 52.5" (133 cm) Capacity 14.6 cu.ft. (413 L) Defrost Type Frost-Free Door Stainless Steel Cabinet Platinum US Electrical Safety ETL Canadian Electrical Safety ETL-C Energy Usage/Year 507.0kWh/year Amps 2.0 Voltage/Frequency 115 V AC/60 Hz Weight 177.0 lbs. (80 kg) Shipping Weight 218.5 lbs. (99 kg) Parts & Labor Warranty 1 Year Compressor Warranty 5 Years UPC 761101103976 Refrigerator-Freezer Door Swing RHD Reversible Yes Adjustable Shelves Yes Crisper Qty 1 Crisper Finish Transparent Crisper Cover Glass Interior Light Yes Refrigerator - Interior Height Agfrigerator - Interior Width Refrigerator - Interior Depth Refrigerator - Capacity 10.74 cu.ft Refrigerator - Shelf Type Glass                                                                                                                                                                                                                                                                                                                                                                                                                                                                                | Depth                          | 26.75" (68 cm)  |  |  |
| Capacity14.6 cu.ft. (413 L)Defrost TypeFrost-FreeDoorStainless SteelCabinetPlatinumUS Electrical SafetyETLCanadian Electrical SafetyETL-CEnergy Usage/Year507.0kWh/yearAmps2.0Voltage/Frequency115 V AC/60 HzWeight177.0 lbs. (80 kg)Shipping Weight218.5 lbs. (99 kg)Parts & Labor Warranty1 YearCompressor Warranty5 YearsUPC761101103976Refrigerator-FreezerYesDoor SwingRHDReversibleYesAdjustable ShelvesYesCrisper Qty1Crisper FinishTransparentCrisper CoverGlassInterior LightYesRefrigerator - Interior Height36.75" (93 cm)Refrigerator - Interior Width24.0" (61 cm)Refrigerator - Interior Depth21.5" (55 cm)Refrigerator - Capacity10.74 cu.ftRefrigerator - Shelf TypeGlass                                                                                                                                                                                                                                                                                                                                                                                                                                                                                                                            | Depth with Handle              | 28.25" (72 cm)  |  |  |
| Defrost Type         Frost-Free           Door         Stainless Steel           Cabinet         Platinum           US Electrical Safety         ETL           Canadian Electrical Safety         ETL-C           Energy Usage/Year         507.0kWh/year           Amps         2.0           Voltage/Frequency         115 V AC/60           Hz         Hz           Weight         177.0 lbs. (80 kg)           Shipping Weight         218.5 lbs. (99 kg)           Parts & Labor Warranty         1 Year           Compressor Warranty         5 Years           UPC         761101103976           Refrigerator-Freezer         Door Swing         RHD           Reversible         Yes           Adjustable Shelves         Yes           Crisper Qty         1           Crisper Finish         Transparent           Crisper Finish         Transparent           Crisper Cover         Glass           Interior Light         Yes           Refrigerator - Interior Width         24.0" (61 cm)           Refrigerator - Interior Depth         21.5" (55 cm)           Refrigerator - Shelf Type         Glass                                                                                            | Depth with door at 90°         | 52.5" (133 cm)  |  |  |
| Door Stainless Steel Cabinet Platinum US Electrical Safety ETL-C Energy Usage/Year 507.0kWh/year Amps 2.0 Voltage/Frequency 115 V AC/60 Hz Weight 177.0 lbs. (80 kg) Shipping Weight 218.5 lbs. (99 kg) Parts & Labor Warranty 1 Year Compressor Warranty 5 Years UPC 761101103976 Refrigerator-Freezer Door Swing RHD Reversible Yes Adjustable Shelves Yes Crisper Qty 1 Crisper Finish Transparent Crisper Cover Glass Interior Light Yes Refrigerator - Interior Height 36.75" (93 cm) Refrigerator - Interior Depth 21.5" (55 cm) Refrigerator - Capacity 10.74 cu.ft Refrigerator - Shelf Type Glass                                                                                                                                                                                                                                                                                                                                                                                                                                                                                                                                                                                                           | Capacity                       |                 |  |  |
| Cabinet Platinum US Electrical Safety ETL Canadian Electrical Safety ETL-C Energy Usage/Year 507.0kWh/year Amps 2.0 Voltage/Frequency 115 V AC/60 Hz Weight 177.0 lbs. (80 kg) Shipping Weight 218.5 lbs. (99 kg) Parts & Labor Warranty 1 Year Compressor Warranty 5 Years UPC 761101103976 Refrigerator-Freezer Door Swing RHD Reversible Yes Adjustable Shelves Yes Crisper Qty 1 Crisper Finish Transparent Crisper Cover Glass Interior Light Yes Refrigerator - Interior Height 36.75" (93 cm) Refrigerator - Interior Depth 21.5" (55 cm) Refrigerator - Capacity 10.74 cu.ft                                                                                                                                                                                                                                                                                                                                                                                                                                                                                                                                                                                                                                 | Defrost Type                   | Frost-Free      |  |  |
| US Electrical Safety ETL-C Canadian Electrical Safety ETL-C Energy Usage/Year 507.0kWh/year Amps 2.0 Voltage/Frequency 115 V AC/60 Hz Weight 177.0 lbs. (80 kg) Shipping Weight 218.5 lbs. (99 kg) Parts & Labor Warranty 1 Year Compressor Warranty 5 Years UPC 761101103976 Refrigerator-Freezer Door Swing RHD Reversible Yes Adjustable Shelves Yes Crisper Qty 1 Crisper Finish Transparent Crisper Cover Glass Interior Light Yes Refrigerator - Interior Height 36.75" (93 cm) Refrigerator - Interior Depth 21.5" (55 cm) Refrigerator - Capacity 10.74 cu.ft                                                                                                                                                                                                                                                                                                                                                                                                                                                                                                                                                                                                                                                | Door                           | Stainless Steel |  |  |
| Canadian Electrical Safety Energy Usage/Year  Amps 2.0  Voltage/Frequency 115 V AC/60 Hz  Weight 177.0 lbs. (80 kg)  Shipping Weight 218.5 lbs. (99 kg)  Parts & Labor Warranty 1 Year  Compressor Warranty 5 Years  UPC 761101103976  Refrigerator-Freezer  Door Swing RHD Reversible Yes  Adjustable Shelves Yes  Crisper Qty 1  Crisper Finish Transparent  Crisper Cover Glass Interior Light Yes  Refrigerator - Interior Height Refrigerator - Interior Width Refrigerator - Capacity Refrigerator - Capacity Refrigerator - Shelf Type Glass                                                                                                                                                                                                                                                                                                                                                                                                                                                                                                                                                                                                                                                                  | Cabinet                        | Platinum        |  |  |
| Energy Usage/Year  Amps 2.0  Voltage/Frequency 115 V AC/60 Hz  Weight 177.0 lbs. (80 kg)  Shipping Weight 218.5 lbs. (99 kg)  Parts & Labor Warranty 1 Year  Compressor Warranty 5 Years  UPC 761101103976  Refrigerator-Freezer  Door Swing RHD  Reversible Yes  Adjustable Shelves Crisper Qty 1 Crisper Finish Transparent Crisper Finish Transparent Crisper Cover Glass Interior Light Yes  Refrigerator - Interior Height Refrigerator - Interior Width Refrigerator - Interior Depth Refrigerator - Capacity Refrigerator - Shelf Type Glass                                                                                                                                                                                                                                                                                                                                                                                                                                                                                                                                                                                                                                                                  | US Electrical Safety           | ETL             |  |  |
| Amps 2.0  Voltage/Frequency 115 V AC/60 Hz  Weight 177.0 lbs. (80 kg)  Shipping Weight 218.5 lbs. (99 kg)  Parts & Labor Warranty 1 Year  Compressor Warranty 5 Years  UPC 761101103976  Refrigerator-Freezer  Door Swing RHD  Reversible Yes  Adjustable Shelves Yes  Crisper Qty 1  Crisper Finish Transparent  Crisper Cover Glass  Interior Light Yes  Refrigerator - Interior Height 36.75" (93 cm)  Refrigerator - Interior Depth 21.5" (55 cm)  Refrigerator - Capacity 10.74 cu.ft  Refrigerator - Shelf Type Glass                                                                                                                                                                                                                                                                                                                                                                                                                                                                                                                                                                                                                                                                                          | Canadian Electrical Safety     | ETL-C           |  |  |
| Voltage/Frequency  Veight  Weight  177.0 lbs. (80 kg)  Shipping Weight  218.5 lbs. (99 kg)  Parts & Labor Warranty  1 Year  Compressor Warranty  5 Years  UPC  761101103976  Refrigerator-Freezer  Door Swing  RHD  Reversible  Yes  Adjustable Shelves  Yes  Crisper Qty  1  Crisper Finish  Transparent  Crisper Cover  Glass  Interior Light  Yes  Refrigerator - Interior Height  Refrigerator - Interior Depth  Refrigerator - Capacity  Refrigerator - Shelf Type  Glass                                                                                                                                                                                                                                                                                                                                                                                                                                                                                                                                                                                                                                                                                                                                       | Energy Usage/Year              | 507.0kWh/year   |  |  |
| Weight 177.0 lbs. (80 kg)  Shipping Weight 218.5 lbs. (99 kg)  Parts & Labor Warranty 1 Year  Compressor Warranty 5 Years  UPC 761101103976  Refrigerator-Freezer  Door Swing RHD  Reversible Yes  Adjustable Shelves Yes  Crisper Qty 1  Crisper Finish Transparent  Crisper Cover Glass  Interior Light Yes  Refrigerator - Interior Height 36.75" (93 cm)  Refrigerator - Interior Depth 21.5" (55 cm)  Refrigerator - Capacity 10.74 cu.ft  Refrigerator - Shelf Type Glass                                                                                                                                                                                                                                                                                                                                                                                                                                                                                                                                                                                                                                                                                                                                      | Amps                           | 2.0             |  |  |
| Shipping Weight 218.5 lbs. (99 kg)  Parts & Labor Warranty 1 Year  Compressor Warranty 5 Years  UPC 761101103976  Refrigerator-Freezer  Door Swing RHD  Reversible Yes  Adjustable Shelves Yes  Crisper Qty 1  Crisper Finish Transparent  Crisper Cover Glass  Interior Light Yes  Refrigerator - Interior Height 36.75" (93 cm)  Refrigerator - Interior Depth 21.5" (55 cm)  Refrigerator - Capacity 10.74 cu.ft  Refrigerator - Shelf Type Glass                                                                                                                                                                                                                                                                                                                                                                                                                                                                                                                                                                                                                                                                                                                                                                 | Voltage/Frequency              |                 |  |  |
| kg)           Parts & Labor Warranty         1 Year           Compressor Warranty         5 Years           UPC         761101103976           Refrigerator-Freezer           Door Swing         RHD           Reversible         Yes           Adjustable Shelves         Yes           Crisper Qty         1           Crisper Finish         Transparent           Crisper Cover         Glass           Interior Light         Yes           Refrigerator - Interior Height         36.75" (93 cm)           Refrigerator - Interior Width         24.0" (61 cm)           Refrigerator - Interior Depth         21.5" (55 cm)           Refrigerator - Capacity         10.74 cu.ft           Refrigerator - Shelf Type         Glass                                                                                                                                                                                                                                                                                                                                                                                                                                                                           | Weight                         | · .             |  |  |
| Compressor Warranty 5 Years UPC 761101103976  Refrigerator-Freezer  Door Swing RHD Reversible Yes Adjustable Shelves Yes Crisper Qty 1 Crisper Finish Transparent Crisper Cover Glass Interior Light Yes Refrigerator - Interior Height 36.75" (93 cm) Refrigerator - Interior Width 24.0" (61 cm) Refrigerator - Interior Depth 21.5" (55 cm) Refrigerator - Capacity 10.74 cu.ft Refrigerator - Shelf Type Glass                                                                                                                                                                                                                                                                                                                                                                                                                                                                                                                                                                                                                                                                                                                                                                                                   | Shipping Weight                | · .             |  |  |
| Refrigerator-Freezer  Door Swing RHD  Reversible Yes  Adjustable Shelves Yes  Crisper Qty 1  Crisper Finish Transparent  Crisper Cover Glass  Interior Light Yes  Refrigerator - Interior Height 24.0" (61 cm)  Refrigerator - Interior Depth 21.5" (55 cm)  Refrigerator - Capacity 10.74 cu.ft  Refrigerator - Shelf Type Glass                                                                                                                                                                                                                                                                                                                                                                                                                                                                                                                                                                                                                                                                                                                                                                                                                                                                                    | Parts & Labor Warranty         | 1 Year          |  |  |
| Refrigerator-FreezerDoor SwingRHDReversibleYesAdjustable ShelvesYesCrisper Qty1Crisper FinishTransparentCrisper CoverGlassInterior LightYesRefrigerator - Interior Height36.75" (93 cm)Refrigerator - Interior Width24.0" (61 cm)Refrigerator - Interior Depth21.5" (55 cm)Refrigerator - Capacity10.74 cu.ftRefrigerator - Shelf TypeGlass                                                                                                                                                                                                                                                                                                                                                                                                                                                                                                                                                                                                                                                                                                                                                                                                                                                                          | Compressor Warranty            | 5 Years         |  |  |
| Door Swing RHD Reversible Yes Adjustable Shelves Yes Crisper Qty 1 Crisper Finish Transparent Crisper Cover Glass Interior Light Yes Refrigerator - Interior Height 36.75" (93 cm) Refrigerator - Interior Width 24.0" (61 cm) Refrigerator - Interior Depth 21.5" (55 cm) Refrigerator - Capacity 10.74 cu.ft Refrigerator - Shelf Type Glass                                                                                                                                                                                                                                                                                                                                                                                                                                                                                                                                                                                                                                                                                                                                                                                                                                                                       | UPC                            | 761101103976    |  |  |
| Reversible Yes Adjustable Shelves Yes Crisper Qty 1 Crisper Finish Transparent Crisper Cover Glass Interior Light Yes Refrigerator - Interior Height 36.75" (93 cm) Refrigerator - Interior Width 24.0" (61 cm) Refrigerator - Interior Depth 21.5" (55 cm) Refrigerator - Capacity 10.74 cu.ft Refrigerator - Shelf Type Glass                                                                                                                                                                                                                                                                                                                                                                                                                                                                                                                                                                                                                                                                                                                                                                                                                                                                                      | Refrigerator-Freezer           |                 |  |  |
| Adjustable Shelves  Crisper Qty  Crisper Finish  Crisper Cover  Glass Interior Light  Refrigerator - Interior Height  Refrigerator - Interior Width  Refrigerator - Interior Depth  Refrigerator - Capacity  Refrigerator - Shelf Type  Yes  36.75" (93 cm)  24.0" (61 cm)  21.5" (55 cm)  Refrigerator - Capacity  Glass                                                                                                                                                                                                                                                                                                                                                                                                                                                                                                                                                                                                                                                                                                                                                                                                                                                                                            | Door Swing                     | RHD             |  |  |
| Crisper Qty 1  Crisper Finish Transparent Crisper Cover Glass Interior Light Yes Refrigerator - Interior Height 36.75" (93 cm) Refrigerator - Interior Width 24.0" (61 cm) Refrigerator - Interior Depth 21.5" (55 cm) Refrigerator - Capacity 10.74 cu.ft Refrigerator - Shelf Type Glass                                                                                                                                                                                                                                                                                                                                                                                                                                                                                                                                                                                                                                                                                                                                                                                                                                                                                                                           | Reversible                     | Yes             |  |  |
| Crisper Finish Transparent Crisper Cover Glass Interior Light Yes Refrigerator - Interior Height 36.75" (93 cm) Refrigerator - Interior Width 24.0" (61 cm) Refrigerator - Interior Depth 21.5" (55 cm) Refrigerator - Capacity 10.74 cu.ft Refrigerator - Shelf Type Glass                                                                                                                                                                                                                                                                                                                                                                                                                                                                                                                                                                                                                                                                                                                                                                                                                                                                                                                                          | Adjustable Shelves             | Yes             |  |  |
| Crisper Cover Glass Interior Light Yes Refrigerator - Interior Height 36.75" (93 cm) Refrigerator - Interior Width 24.0" (61 cm) Refrigerator - Interior Depth 21.5" (55 cm) Refrigerator - Capacity 10.74 cu.ft Refrigerator - Shelf Type Glass                                                                                                                                                                                                                                                                                                                                                                                                                                                                                                                                                                                                                                                                                                                                                                                                                                                                                                                                                                     | Crisper Qty                    | 1               |  |  |
| Interior Light Yes  Refrigerator - Interior Height 36.75" (93 cm)  Refrigerator - Interior Width 24.0" (61 cm)  Refrigerator - Interior Depth 21.5" (55 cm)  Refrigerator - Capacity 10.74 cu.ft  Refrigerator - Shelf Type Glass                                                                                                                                                                                                                                                                                                                                                                                                                                                                                                                                                                                                                                                                                                                                                                                                                                                                                                                                                                                    | Crisper Finish                 | Transparent     |  |  |
| Refrigerator - Interior Height 36.75" (93 cm) Refrigerator - Interior Width 24.0" (61 cm) Refrigerator - Interior Depth 21.5" (55 cm) Refrigerator - Capacity 10.74 cu.ft Refrigerator - Shelf Type Glass                                                                                                                                                                                                                                                                                                                                                                                                                                                                                                                                                                                                                                                                                                                                                                                                                                                                                                                                                                                                            | Crisper Cover                  | Glass           |  |  |
| Refrigerator - Interior Width 24.0" (61 cm) Refrigerator - Interior Depth 21.5" (55 cm) Refrigerator - Capacity 10.74 cu.ft Refrigerator - Shelf Type Glass                                                                                                                                                                                                                                                                                                                                                                                                                                                                                                                                                                                                                                                                                                                                                                                                                                                                                                                                                                                                                                                          | Interior Light                 | Yes             |  |  |
| Refrigerator - Interior Depth 21.5" (55 cm)  Refrigerator - Capacity 10.74 cu.ft  Refrigerator - Shelf Type Glass                                                                                                                                                                                                                                                                                                                                                                                                                                                                                                                                                                                                                                                                                                                                                                                                                                                                                                                                                                                                                                                                                                    | Refrigerator - Interior Height | 36.75" (93 cm)  |  |  |
| Refrigerator - Capacity 10.74 cu.ft Refrigerator - Shelf Type Glass                                                                                                                                                                                                                                                                                                                                                                                                                                                                                                                                                                                                                                                                                                                                                                                                                                                                                                                                                                                                                                                                                                                                                  | Refrigerator - Interior Width  | 24.0" (61 cm)   |  |  |
| Refrigerator - Shelf Type Glass                                                                                                                                                                                                                                                                                                                                                                                                                                                                                                                                                                                                                                                                                                                                                                                                                                                                                                                                                                                                                                                                                                                                                                                      | Refrigerator - Interior Depth  | 21.5" (55 cm)   |  |  |
|                                                                                                                                                                                                                                                                                                                                                                                                                                                                                                                                                                                                                                                                                                                                                                                                                                                                                                                                                                                                                                                                                                                                                                                                                      | Refrigerator - Capacity        | 10.74 cu.ft     |  |  |
| Refrigerator - Shelf Qty 3                                                                                                                                                                                                                                                                                                                                                                                                                                                                                                                                                                                                                                                                                                                                                                                                                                                                                                                                                                                                                                                                                                                                                                                           | Refrigerator - Shelf Type      | Glass           |  |  |
|                                                                                                                                                                                                                                                                                                                                                                                                                                                                                                                                                                                                                                                                                                                                                                                                                                                                                                                                                                                                                                                                                                                                                                                                                      | Refrigerator - Shelf Qty       | 3               |  |  |

| Refrigerator - Full Door<br>Shelves | 3             |
|-------------------------------------|---------------|
| Refrigerator - Half Door<br>Shelves | 2             |
| Refrigerator - Temperature<br>Range | 36 to 46°F    |
| Freezer - Interior Height           | 21.5" (55 cm) |
| Freezer - Interior Width            | 22.0" (56 cm) |
| Freezer - Interior Depth            | 15.0" (38 cm) |
| Freezer - Capacity                  | 3.86 cu.ft    |
| Thermostat Type                     | Digital       |
| Fan Type                            | Interior      |
| Refrigerant Type                    | R600a         |
| Refrigerant Amount                  | 1.69 oz.      |
| High Side PSI                       | 250.0         |
| Low Side PSI                        | 88.0          |
| Level Legs                          | 2             |
| Freezer - Temperature<br>Range      | -11 to +5°F   |