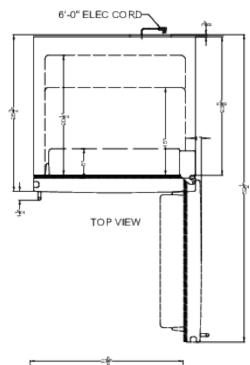

### FFBF279SSXIMH72 Specifications:

| Height of Cabinet         71.88" (183 cm)           Width         27.63" (70 cm)           Width with Door Open         28.63" (73 cm)           Depth         26.75" (68 cm)           Depth with Handle         28.25" (72 cm)           Depth with door at 90°         52.5" (133 cm)           Capacity         14.6 cu.ft. (413 L)           Defrost Type         Frost-Free           Door         Stainless Steel           Cabinet         Platinum           US Electrical Safety         ETL-C           Canadian Electrical Safety         ETL-C           Energy Usage/Year         507.0kWh/year           Amps         2.0           Voltage/Frequency         115 V AC/60 Hz           Weight         177.0 lbs. (80 kg)           Shipping Weight         218.5 lbs. (99 kg)           Parts & Labor Warranty         1 Year           Compressor Warranty         5 Years           UPC         761101103976           Refrigerator-Freezer         Yes           Adjustable Shelves         Yes           Crisper Qty         1           Crisper Finish         Transparent           Crisper Finish         Transparent           Crisper Cover         Glass </th <th colspan="4">Overview</th> | Overview                       |                 |  |  |
|----------------------------------------------------------------------------------------------------------------------------------------------------------------------------------------------------------------------------------------------------------------------------------------------------------------------------------------------------------------------------------------------------------------------------------------------------------------------------------------------------------------------------------------------------------------------------------------------------------------------------------------------------------------------------------------------------------------------------------------------------------------------------------------------------------------------------------------------------------------------------------------------------------------------------------------------------------------------------------------------------------------------------------------------------------------------------------------------------------------------------------------------------------------------------------------------------------------------|--------------------------------|-----------------|--|--|
| Width with Door Open         28.63" (73 cm)           Depth         26.75" (68 cm)           Depth with Handle         28.25" (72 cm)           Depth with door at 90°         52.5" (133 cm)           Capacity         14.6 cu.ft. (413 L)           Defrost Type         Frost-Free           Door         Stainless Steel           Cabinet         Platinum           US Electrical Safety         ETL-C           Energy Usage/Year         507.0kWh/year           Amps         2.0           Voltage/Frequency         115 V AC/60 Hz           Weight         177.0 lbs. (80 kg)           Shipping Weight         218.5 lbs. (99 kg)           Parts & Labor Warranty         1 Year           Compressor Warranty         5 Years           UPC         761101103976           Refrigerator-Freezer         Door Swing         RHD           Reversible         Yes           Adjustable Shelves         Yes           Crisper Qty         1           Crisper Finish         Transparent           Crisper Finish         Transparent           Crisper Cover         Glass           Interior Light         Yes           Refrigerator - Interior Width         <                                       | Height of Cabinet              | ` .             |  |  |
| Depth with Handle 28.25" (72 cm) Depth with door at 90° 52.5" (133 cm) Capacity 14.6 cu.ft. (413 L) Defrost Type Frost-Free Door Stainless Steel Cabinet Platinum US Electrical Safety ETL Canadian Electrical Safety ETL-C Energy Usage/Year 507.0kWh/year Amps 2.0 Voltage/Frequency 115 V AC/60 Hz Weight 177.0 lbs. (80 kg) Shipping Weight 218.5 lbs. (99 kg) Parts & Labor Warranty 1 Year Compressor Warranty 1 Year Compressor Warranty 5 Years UPC 761101103976 Refrigerator-Freezer Door Swing RHD Reversible Yes Adjustable Shelves Yes Crisper Qty 1 Crisper Finish Transparent Crisper Cover Glass Interior Light Yes Refrigerator - Interior Height 36.75" (93 cm) Refrigerator - Interior Width 24.0" (61 cm) Refrigerator - Capacity 10.74 cu.ft Refrigerator - Capacity 10.74 cu.ft Refrigerator - Shelf Type Glass                                                                                                                                                                                                                                                                                                                                                                                 | Width                          | 27.63" (70 cm)  |  |  |
| Depth with Handle 28.25" (72 cm) Depth with door at 90° 52.5" (133 cm) Capacity 14.6 cu.ft. (413 L) Defrost Type Frost-Free Door Stainless Steel Cabinet Platinum US Electrical Safety ETL Canadian Electrical Safety ETL-C Energy Usage/Year 507.0kWh/year Amps 2.0 Voltage/Frequency 115 V AC/60 Hz Weight 177.0 lbs. (80 kg) Shipping Weight 218.5 lbs. (99 kg) Parts & Labor Warranty 1 Year Compressor Warranty 5 Years UPC 761101103976 Refrigerator-Freezer Door Swing RHD Reversible Yes Adjustable Shelves Yes Crisper Qty 1 Crisper Finish Transparent Crisper Cover Glass Interior Light Yes Refrigerator - Interior Height 36.75" (93 cm) Refrigerator - Interior Width 24.0" (61 cm) Refrigerator - Capacity 10.74 cu.ft Refrigerator - Shelf Type Glass                                                                                                                                                                                                                                                                                                                                                                                                                                                | Width with Door Open           | 28.63" (73 cm)  |  |  |
| Depth with door at 90° 52.5" (133 cm) Capacity 14.6 cu.ft. (413 L) Defrost Type Frost-Free Door Stainless Steel Cabinet Platinum US Electrical Safety ETL Canadian Electrical Safety ETL-C Energy Usage/Year 507.0kWh/year Amps 2.0 Voltage/Frequency 115 V AC/60 Hz Weight 177.0 lbs. (80 kg) Shipping Weight 218.5 lbs. (99 kg) Parts & Labor Warranty 1 Year Compressor Warranty 5 Years UPC 761101103976 Refrigerator-Freezer Door Swing RHD Reversible Yes Adjustable Shelves Yes Crisper Qty 1 Crisper Finish Transparent Crisper Cover Glass Interior Light Yes Refrigerator - Interior Height Agfrigerator - Interior Width Refrigerator - Interior Depth Refrigerator - Capacity 10.74 cu.ft Refrigerator - Shelf Type Glass                                                                                                                                                                                                                                                                                                                                                                                                                                                                                | Depth                          | 26.75" (68 cm)  |  |  |
| Capacity14.6 cu.ft. (413 L)Defrost TypeFrost-FreeDoorStainless SteelCabinetPlatinumUS Electrical SafetyETLCanadian Electrical SafetyETL-CEnergy Usage/Year507.0kWh/yearAmps2.0Voltage/Frequency115 V AC/60 HzWeight177.0 lbs. (80 kg)Shipping Weight218.5 lbs. (99 kg)Parts & Labor Warranty1 YearCompressor Warranty5 YearsUPC761101103976Refrigerator-FreezerYesDoor SwingRHDReversibleYesAdjustable ShelvesYesCrisper Qty1Crisper FinishTransparentCrisper CoverGlassInterior LightYesRefrigerator - Interior Height36.75" (93 cm)Refrigerator - Interior Width24.0" (61 cm)Refrigerator - Interior Depth21.5" (55 cm)Refrigerator - Capacity10.74 cu.ftRefrigerator - Shelf TypeGlass                                                                                                                                                                                                                                                                                                                                                                                                                                                                                                                            | Depth with Handle              | 28.25" (72 cm)  |  |  |
| Defrost Type         Frost-Free           Door         Stainless Steel           Cabinet         Platinum           US Electrical Safety         ETL           Canadian Electrical Safety         ETL-C           Energy Usage/Year         507.0kWh/year           Amps         2.0           Voltage/Frequency         115 V AC/60           Hz         Hz           Weight         177.0 lbs. (80 kg)           Shipping Weight         218.5 lbs. (99 kg)           Parts & Labor Warranty         1 Year           Compressor Warranty         5 Years           UPC         761101103976           Refrigerator-Freezer         Door Swing         RHD           Reversible         Yes           Adjustable Shelves         Yes           Crisper Qty         1           Crisper Finish         Transparent           Crisper Finish         Transparent           Crisper Cover         Glass           Interior Light         Yes           Refrigerator - Interior Width         24.0" (61 cm)           Refrigerator - Interior Depth         21.5" (55 cm)           Refrigerator - Shelf Type         Glass                                                                                            | Depth with door at 90°         | 52.5" (133 cm)  |  |  |
| Door Stainless Steel Cabinet Platinum US Electrical Safety ETL-C Energy Usage/Year 507.0kWh/year Amps 2.0 Voltage/Frequency 115 V AC/60 Hz Weight 177.0 lbs. (80 kg) Shipping Weight 218.5 lbs. (99 kg) Parts & Labor Warranty 1 Year Compressor Warranty 5 Years UPC 761101103976 Refrigerator-Freezer Door Swing RHD Reversible Yes Adjustable Shelves Yes Crisper Qty 1 Crisper Finish Transparent Crisper Cover Glass Interior Light Yes Refrigerator - Interior Height 36.75" (93 cm) Refrigerator - Interior Depth 21.5" (55 cm) Refrigerator - Capacity 10.74 cu.ft Refrigerator - Shelf Type Glass                                                                                                                                                                                                                                                                                                                                                                                                                                                                                                                                                                                                           | Capacity                       |                 |  |  |
| Cabinet Platinum US Electrical Safety ETL Canadian Electrical Safety ETL-C Energy Usage/Year 507.0kWh/year Amps 2.0 Voltage/Frequency 115 V AC/60 Hz Weight 177.0 lbs. (80 kg) Shipping Weight 218.5 lbs. (99 kg) Parts & Labor Warranty 1 Year Compressor Warranty 5 Years UPC 761101103976 Refrigerator-Freezer Door Swing RHD Reversible Yes Adjustable Shelves Yes Crisper Qty 1 Crisper Finish Transparent Crisper Cover Glass Interior Light Yes Refrigerator - Interior Height 36.75" (93 cm) Refrigerator - Interior Depth 21.5" (55 cm) Refrigerator - Capacity 10.74 cu.ft                                                                                                                                                                                                                                                                                                                                                                                                                                                                                                                                                                                                                                 | Defrost Type                   | Frost-Free      |  |  |
| US Electrical Safety ETL-C Canadian Electrical Safety ETL-C Energy Usage/Year 507.0kWh/year Amps 2.0 Voltage/Frequency 115 V AC/60 Hz Weight 177.0 lbs. (80 kg) Shipping Weight 218.5 lbs. (99 kg) Parts & Labor Warranty 1 Year Compressor Warranty 5 Years UPC 761101103976 Refrigerator-Freezer Door Swing RHD Reversible Yes Adjustable Shelves Yes Crisper Qty 1 Crisper Finish Transparent Crisper Cover Glass Interior Light Yes Refrigerator - Interior Height 36.75" (93 cm) Refrigerator - Interior Depth 21.5" (55 cm) Refrigerator - Capacity 10.74 cu.ft                                                                                                                                                                                                                                                                                                                                                                                                                                                                                                                                                                                                                                                | Door                           | Stainless Steel |  |  |
| Canadian Electrical Safety Energy Usage/Year  Amps 2.0  Voltage/Frequency 115 V AC/60 Hz  Weight 177.0 lbs. (80 kg)  Shipping Weight 218.5 lbs. (99 kg)  Parts & Labor Warranty 1 Year  Compressor Warranty 5 Years  UPC 761101103976  Refrigerator-Freezer  Door Swing RHD Reversible Yes  Adjustable Shelves Yes  Crisper Qty 1  Crisper Finish Transparent  Crisper Cover Glass Interior Light Yes  Refrigerator - Interior Height Refrigerator - Interior Width Refrigerator - Capacity Refrigerator - Capacity Refrigerator - Shelf Type Glass                                                                                                                                                                                                                                                                                                                                                                                                                                                                                                                                                                                                                                                                  | Cabinet                        | Platinum        |  |  |
| Energy Usage/Year  Amps 2.0  Voltage/Frequency 115 V AC/60 Hz  Weight 177.0 lbs. (80 kg)  Shipping Weight 218.5 lbs. (99 kg)  Parts & Labor Warranty 1 Year  Compressor Warranty 5 Years  UPC 761101103976  Refrigerator-Freezer  Door Swing RHD  Reversible Yes  Adjustable Shelves Crisper Qty 1 Crisper Finish Transparent Crisper Finish Transparent Crisper Cover Glass Interior Light Yes  Refrigerator - Interior Height Refrigerator - Interior Width Refrigerator - Interior Depth Refrigerator - Capacity Refrigerator - Shelf Type Glass                                                                                                                                                                                                                                                                                                                                                                                                                                                                                                                                                                                                                                                                  | US Electrical Safety           | ETL             |  |  |
| Amps 2.0  Voltage/Frequency 115 V AC/60 Hz  Weight 177.0 lbs. (80 kg)  Shipping Weight 218.5 lbs. (99 kg)  Parts & Labor Warranty 1 Year  Compressor Warranty 5 Years  UPC 761101103976  Refrigerator-Freezer  Door Swing RHD  Reversible Yes  Adjustable Shelves Yes  Crisper Qty 1  Crisper Finish Transparent  Crisper Cover Glass  Interior Light Yes  Refrigerator - Interior Height 36.75" (93 cm)  Refrigerator - Interior Depth 21.5" (55 cm)  Refrigerator - Capacity 10.74 cu.ft  Refrigerator - Shelf Type Glass                                                                                                                                                                                                                                                                                                                                                                                                                                                                                                                                                                                                                                                                                          | Canadian Electrical Safety     | ETL-C           |  |  |
| Voltage/Frequency  Veight  Weight  177.0 lbs. (80 kg)  Shipping Weight  218.5 lbs. (99 kg)  Parts & Labor Warranty  1 Year  Compressor Warranty  5 Years  UPC  761101103976  Refrigerator-Freezer  Door Swing  RHD  Reversible  Yes  Adjustable Shelves  Yes  Crisper Qty  1  Crisper Finish  Transparent  Crisper Cover  Glass  Interior Light  Yes  Refrigerator - Interior Height  Refrigerator - Interior Depth  Refrigerator - Capacity  Refrigerator - Shelf Type  Glass                                                                                                                                                                                                                                                                                                                                                                                                                                                                                                                                                                                                                                                                                                                                       | Energy Usage/Year              | 507.0kWh/year   |  |  |
| Weight 177.0 lbs. (80 kg)  Shipping Weight 218.5 lbs. (99 kg)  Parts & Labor Warranty 1 Year  Compressor Warranty 5 Years  UPC 761101103976  Refrigerator-Freezer  Door Swing RHD  Reversible Yes  Adjustable Shelves Yes  Crisper Qty 1  Crisper Finish Transparent  Crisper Cover Glass  Interior Light Yes  Refrigerator - Interior Height 36.75" (93 cm)  Refrigerator - Interior Depth 21.5" (55 cm)  Refrigerator - Capacity 10.74 cu.ft  Refrigerator - Shelf Type Glass                                                                                                                                                                                                                                                                                                                                                                                                                                                                                                                                                                                                                                                                                                                                      | Amps                           | 2.0             |  |  |
| Shipping Weight 218.5 lbs. (99 kg)  Parts & Labor Warranty 1 Year  Compressor Warranty 5 Years  UPC 761101103976  Refrigerator-Freezer  Door Swing RHD  Reversible Yes  Adjustable Shelves Yes  Crisper Qty 1  Crisper Finish Transparent  Crisper Cover Glass  Interior Light Yes  Refrigerator - Interior Height 36.75" (93 cm)  Refrigerator - Interior Depth 21.5" (55 cm)  Refrigerator - Capacity 10.74 cu.ft  Refrigerator - Shelf Type Glass                                                                                                                                                                                                                                                                                                                                                                                                                                                                                                                                                                                                                                                                                                                                                                 | Voltage/Frequency              |                 |  |  |
| kg)           Parts & Labor Warranty         1 Year           Compressor Warranty         5 Years           UPC         761101103976           Refrigerator-Freezer           Door Swing         RHD           Reversible         Yes           Adjustable Shelves         Yes           Crisper Qty         1           Crisper Finish         Transparent           Crisper Cover         Glass           Interior Light         Yes           Refrigerator - Interior Height         36.75" (93 cm)           Refrigerator - Interior Width         24.0" (61 cm)           Refrigerator - Interior Depth         21.5" (55 cm)           Refrigerator - Capacity         10.74 cu.ft           Refrigerator - Shelf Type         Glass                                                                                                                                                                                                                                                                                                                                                                                                                                                                           | Weight                         | · .             |  |  |
| Compressor Warranty 5 Years UPC 761101103976  Refrigerator-Freezer  Door Swing RHD Reversible Yes Adjustable Shelves Yes Crisper Qty 1 Crisper Finish Transparent Crisper Cover Glass Interior Light Yes Refrigerator - Interior Height 36.75" (93 cm) Refrigerator - Interior Width 24.0" (61 cm) Refrigerator - Interior Depth 21.5" (55 cm) Refrigerator - Capacity 10.74 cu.ft Refrigerator - Shelf Type Glass                                                                                                                                                                                                                                                                                                                                                                                                                                                                                                                                                                                                                                                                                                                                                                                                   | Shipping Weight                | · .             |  |  |
| Refrigerator-Freezer  Door Swing RHD  Reversible Yes  Adjustable Shelves Yes  Crisper Qty 1  Crisper Finish Transparent  Crisper Cover Glass  Interior Light Yes  Refrigerator - Interior Height 24.0" (61 cm)  Refrigerator - Interior Depth 21.5" (55 cm)  Refrigerator - Capacity 10.74 cu.ft  Refrigerator - Shelf Type Glass                                                                                                                                                                                                                                                                                                                                                                                                                                                                                                                                                                                                                                                                                                                                                                                                                                                                                    | Parts & Labor Warranty         | 1 Year          |  |  |
| Refrigerator-FreezerDoor SwingRHDReversibleYesAdjustable ShelvesYesCrisper Qty1Crisper FinishTransparentCrisper CoverGlassInterior LightYesRefrigerator - Interior Height36.75" (93 cm)Refrigerator - Interior Width24.0" (61 cm)Refrigerator - Interior Depth21.5" (55 cm)Refrigerator - Capacity10.74 cu.ftRefrigerator - Shelf TypeGlass                                                                                                                                                                                                                                                                                                                                                                                                                                                                                                                                                                                                                                                                                                                                                                                                                                                                          | Compressor Warranty            | 5 Years         |  |  |
| Door Swing RHD Reversible Yes Adjustable Shelves Yes Crisper Qty 1 Crisper Finish Transparent Crisper Cover Glass Interior Light Yes Refrigerator - Interior Height 36.75" (93 cm) Refrigerator - Interior Width 24.0" (61 cm) Refrigerator - Interior Depth 21.5" (55 cm) Refrigerator - Capacity 10.74 cu.ft Refrigerator - Shelf Type Glass                                                                                                                                                                                                                                                                                                                                                                                                                                                                                                                                                                                                                                                                                                                                                                                                                                                                       | UPC                            | 761101103976    |  |  |
| Reversible Yes Adjustable Shelves Yes Crisper Qty 1 Crisper Finish Transparent Crisper Cover Glass Interior Light Yes Refrigerator - Interior Height 36.75" (93 cm) Refrigerator - Interior Width 24.0" (61 cm) Refrigerator - Interior Depth 21.5" (55 cm) Refrigerator - Capacity 10.74 cu.ft Refrigerator - Shelf Type Glass                                                                                                                                                                                                                                                                                                                                                                                                                                                                                                                                                                                                                                                                                                                                                                                                                                                                                      | Refrigerator-Freezer           |                 |  |  |
| Adjustable Shelves  Crisper Qty  Crisper Finish  Crisper Cover  Glass Interior Light  Refrigerator - Interior Height  Refrigerator - Interior Width  Refrigerator - Interior Depth  Refrigerator - Capacity  Refrigerator - Shelf Type  Yes  36.75" (93 cm)  24.0" (61 cm)  21.5" (55 cm)  Refrigerator - Capacity  Glass                                                                                                                                                                                                                                                                                                                                                                                                                                                                                                                                                                                                                                                                                                                                                                                                                                                                                            | Door Swing                     | RHD             |  |  |
| Crisper Qty 1  Crisper Finish Transparent Crisper Cover Glass Interior Light Yes Refrigerator - Interior Height 36.75" (93 cm) Refrigerator - Interior Width 24.0" (61 cm) Refrigerator - Interior Depth 21.5" (55 cm) Refrigerator - Capacity 10.74 cu.ft Refrigerator - Shelf Type Glass                                                                                                                                                                                                                                                                                                                                                                                                                                                                                                                                                                                                                                                                                                                                                                                                                                                                                                                           | Reversible                     | Yes             |  |  |
| Crisper Finish Transparent Crisper Cover Glass Interior Light Yes Refrigerator - Interior Height 36.75" (93 cm) Refrigerator - Interior Width 24.0" (61 cm) Refrigerator - Interior Depth 21.5" (55 cm) Refrigerator - Capacity 10.74 cu.ft Refrigerator - Shelf Type Glass                                                                                                                                                                                                                                                                                                                                                                                                                                                                                                                                                                                                                                                                                                                                                                                                                                                                                                                                          | Adjustable Shelves             | Yes             |  |  |
| Crisper Cover Glass Interior Light Yes Refrigerator - Interior Height 36.75" (93 cm) Refrigerator - Interior Width 24.0" (61 cm) Refrigerator - Interior Depth 21.5" (55 cm) Refrigerator - Capacity 10.74 cu.ft Refrigerator - Shelf Type Glass                                                                                                                                                                                                                                                                                                                                                                                                                                                                                                                                                                                                                                                                                                                                                                                                                                                                                                                                                                     | Crisper Qty                    | 1               |  |  |
| Interior Light Yes  Refrigerator - Interior Height 36.75" (93 cm)  Refrigerator - Interior Width 24.0" (61 cm)  Refrigerator - Interior Depth 21.5" (55 cm)  Refrigerator - Capacity 10.74 cu.ft  Refrigerator - Shelf Type Glass                                                                                                                                                                                                                                                                                                                                                                                                                                                                                                                                                                                                                                                                                                                                                                                                                                                                                                                                                                                    | Crisper Finish                 | Transparent     |  |  |
| Refrigerator - Interior Height 36.75" (93 cm) Refrigerator - Interior Width 24.0" (61 cm) Refrigerator - Interior Depth 21.5" (55 cm) Refrigerator - Capacity 10.74 cu.ft Refrigerator - Shelf Type Glass                                                                                                                                                                                                                                                                                                                                                                                                                                                                                                                                                                                                                                                                                                                                                                                                                                                                                                                                                                                                            | Crisper Cover                  | Glass           |  |  |
| Refrigerator - Interior Width 24.0" (61 cm) Refrigerator - Interior Depth 21.5" (55 cm) Refrigerator - Capacity 10.74 cu.ft Refrigerator - Shelf Type Glass                                                                                                                                                                                                                                                                                                                                                                                                                                                                                                                                                                                                                                                                                                                                                                                                                                                                                                                                                                                                                                                          | Interior Light                 | Yes             |  |  |
| Refrigerator - Interior Depth 21.5" (55 cm)  Refrigerator - Capacity 10.74 cu.ft  Refrigerator - Shelf Type Glass                                                                                                                                                                                                                                                                                                                                                                                                                                                                                                                                                                                                                                                                                                                                                                                                                                                                                                                                                                                                                                                                                                    | Refrigerator - Interior Height | 36.75" (93 cm)  |  |  |
| Refrigerator - Capacity 10.74 cu.ft Refrigerator - Shelf Type Glass                                                                                                                                                                                                                                                                                                                                                                                                                                                                                                                                                                                                                                                                                                                                                                                                                                                                                                                                                                                                                                                                                                                                                  | Refrigerator - Interior Width  | 24.0" (61 cm)   |  |  |
| Refrigerator - Shelf Type Glass                                                                                                                                                                                                                                                                                                                                                                                                                                                                                                                                                                                                                                                                                                                                                                                                                                                                                                                                                                                                                                                                                                                                                                                      | Refrigerator - Interior Depth  | 21.5" (55 cm)   |  |  |
|                                                                                                                                                                                                                                                                                                                                                                                                                                                                                                                                                                                                                                                                                                                                                                                                                                                                                                                                                                                                                                                                                                                                                                                                                      | Refrigerator - Capacity        | 10.74 cu.ft     |  |  |
| Refrigerator - Shelf Qty 3                                                                                                                                                                                                                                                                                                                                                                                                                                                                                                                                                                                                                                                                                                                                                                                                                                                                                                                                                                                                                                                                                                                                                                                           | Refrigerator - Shelf Type      | Glass           |  |  |
|                                                                                                                                                                                                                                                                                                                                                                                                                                                                                                                                                                                                                                                                                                                                                                                                                                                                                                                                                                                                                                                                                                                                                                                                                      | Refrigerator - Shelf Qty       | 3               |  |  |