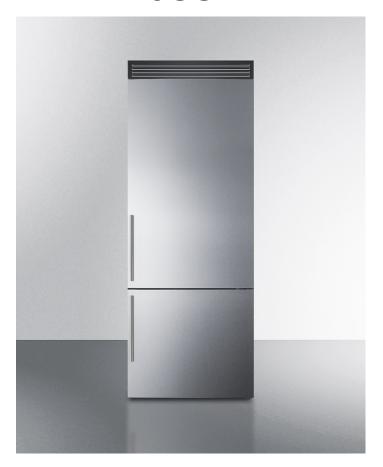

# FFBF279SSXIMH72

71.88" x 27.63" x 26.75" (H x W x D)

Frost-free bottom freezer refrigerator in stainless steel with factory-installed icemaker and digital controls and a counter depth fit

#### **Product Features:**

| Bottom freezer refrigerator | Uniquely sized at under 27" deep with a full 14.6 cu.ft. capacity to bring full storage convenience to space-challenged kitchens                   |  |
|-----------------------------|----------------------------------------------------------------------------------------------------------------------------------------------------|--|
| Factory-installed icemaker  | Freezer section is equipped with a pre-installed icemaker that keeps a steady supply of up to 8 lbs. of crescent ice                               |  |
| Stainless steel doors       | Stainless steel doors with a gentle curve offer a professional look for any kitchen                                                                |  |
| Professional handles        | Brushed stainless steel handles to elevate your refrigerator style                                                                                 |  |
| Decorative grill included   | Ships with our GRILL27B, a powder-coated decorative grill in jet black to help cover the extra vertical space                                      |  |
| Large capacity              | Nearly 15 cu.ft. of storage inside a slim 27.63" W x 26.75" D footprint                                                                            |  |
| Frost-free operation        | No-frost operation ensures reduced maintenance                                                                                                     |  |
| Digital temperature control | Innovative control panel located inside the refrigerator makes it easy to manage the refrigerator and freezer temperature at the touch of a button |  |
| Adjustable glass shelves    | Rearrange your refrigerator space to accommodate all shapes and sizes or remove shelves for a simple clean-up                                      |  |