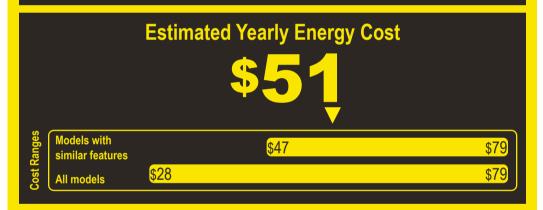

## Compare ONLY to other labels with yellow numbers.

Labels with yellow numbers are based on the same test procedures.

- Your cost will depend on your utility rates and use.
- · Both cost ranges based on models of similar size capacity.
- Models with similar features have automatic defrost, bottom-mounted freezer, and no through-the-door ice.
- Estimated energy cost based on a national average electricity cost of 14 cents per kWh.