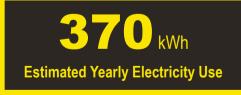

## Compare ONLY to other labels with yellow numbers.

Labels with yellow numbers are based on the same test procedures.

- Your cost will depend on your utility rates and use.
- · Both cost ranges based on models of similar size capacity.
- Models with similar features have automatic defrost, bottom-mounted freezer, and no through-the-door ice.
- Estimated energy cost based on a national average electricity cost of 14 cents per kWh.