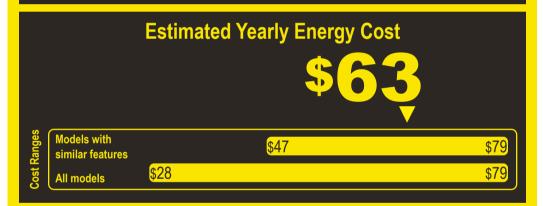

## Compare ONLY to other labels with yellow numbers.

Labels with yellow numbers are based on the same test procedures.

- Your cost will depend on your utility rates and use.
- · Both cost ranges based on models of similar size capacity.
- Models with similar features have automatic defrost, bottom-mounted freezer, and no through-the-door ice.
- Estimated energy cost based on a national average electricity cost of 14 cents per kWh.