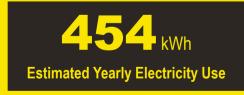

## Compare ONLY to other labels with yellow numbers.

Labels with yellow numbers are based on the same test procedures.

- Your cost will depend on your utility rates and use.
- · Both cost ranges based on models of similar size capacity.
- Models with similar features have automatic defrost, bottom-mounted freezer, and no through-the-door ice.
- Estimated energy cost based on a national average electricity cost of 14 cents per kWh.