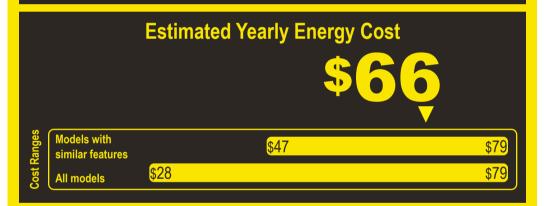

## Compare ONLY to other labels with yellow numbers.

Labels with yellow numbers are based on the same test procedures.

## **475** kWh Estimated Yearly Electricity Use

- Your cost will depend on your utility rates and use.
- Both cost ranges based on models of similar size capacity.
- Models with similar features have automatic defrost, bottommounted freezer, automatic icemaker, and no through-the-door ice.
- Estimated energy cost based on a national average electricity cost of 14 cents per kWh.