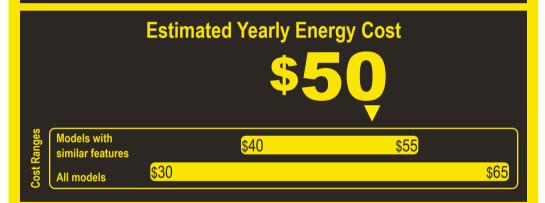

## Compare ONLY to other labels with yellow numbers.

Labels with yellow numbers are based on the same test procedures.

- Your cost will depend on your utility rates and use.
- · Both cost ranges based on models of similar size capacity.
- Models with similar features have automatic defrost, top-mounted freezer, and no through-the-door ice.
- Estimated energy cost based on a national average electricity cost of 14 cents per kWh.