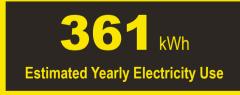

## Compare ONLY to other labels with yellow numbers.

Labels with yellow numbers are based on the same test procedures.

- Your cost will depend on your utility rates and use.
- · Both cost ranges based on models of similar size capacity.
- Models with similar features have automatic defrost, top-mounted freezer, and no through-the-door ice.
- Estimated energy cost based on a national average electricity cost of 14 cents per kWh.