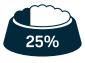

## KEEP FRESH WATER AVAILABLE AT ALL TIMES.

**TRANSITIONING TO NEXT LEVEL:** To avoid dietary upset, allow 6-8 days to ease the transition from your dog's current food to Next Level dog food. Gradually increase the amount of Next Level while decreasing the amount of your previous food until you're exclusively feeding Next Level.

50%

Days 1-2 Days 2-4

**Days 4-6** 

**Days 6-8**