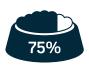

## KEEP FRESH WATER AVAILABLE AT ALL TIMES.

**TRANSITIONING TO NEXT LEVEL:** To avoid dietary upset, allow 6-8 days to ease the transition from your dog's current food to Next Level dog food. Gradually increase the amount of Next Level while decreasing the amount of your previous food until you're exclusively feeding Next Level.

50%

Days 1-2 Days 2-4

**Days 4-6** 

**Days 6-8**