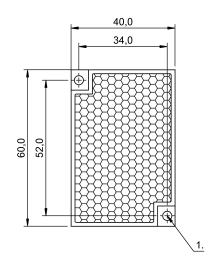

#### Mechanical data

 Dimension
 40 x 60 x 7.5 mm

 Mounting part
 Adhesive

 Screw M3

 Sensing surface
 19.9 cm²