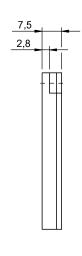

#### Mechanical data

 Dimension
 40 x 60 x 7.5 mm

 Mounting part
 Adhesive

 Screw M3

 Sensing surface
 19.9 cm²