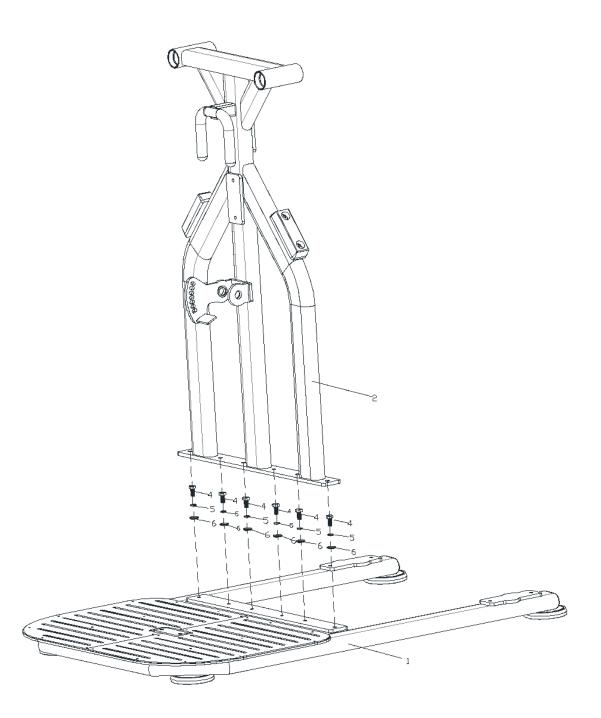

# **02/ASSEMBLY PROCEDURE**

| Bill of materials |               |        |     |  |
|-------------------|---------------|--------|-----|--|
| No.               | Name          | Spec   | Qty |  |
| 1                 | Base assembly |        | 1   |  |
| 2                 | Frame         |        | 1   |  |
| 4                 | Hexagon bolt  | M12*25 | 6   |  |
| 5                 | Spring washer | ¢ 12   | 6   |  |
| 6                 | Flat washer   | Ф12    | 6   |  |