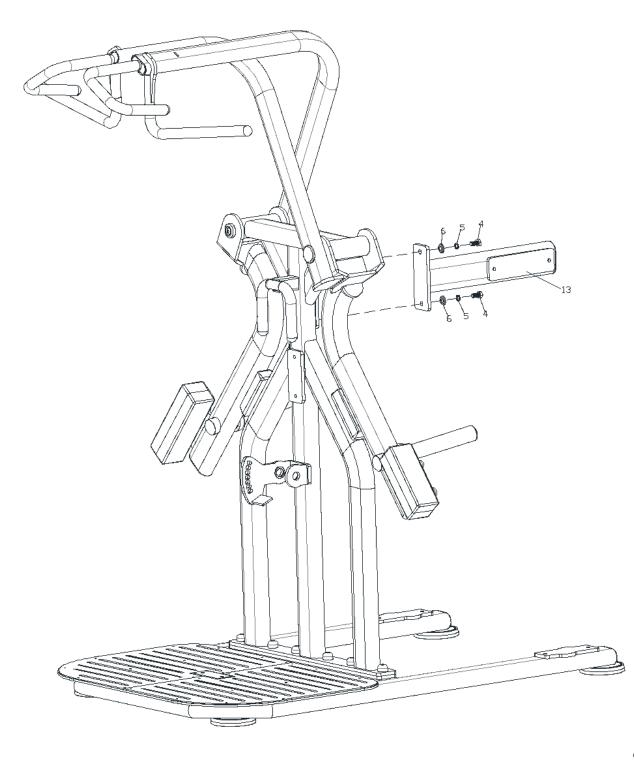

| Bill of materials |                          |        |     |  |
|-------------------|--------------------------|--------|-----|--|
| No.               | Name                     | Spec   | Qty |  |
| 4                 | Hexagon bolt             | M12*25 | 2   |  |
| 5                 | Spring washer            | ¢ 12   | 2   |  |
| 6                 | Flat washer              | Ф12    | 2   |  |
| 13                | Rear connecting assembly |        | 1   |  |