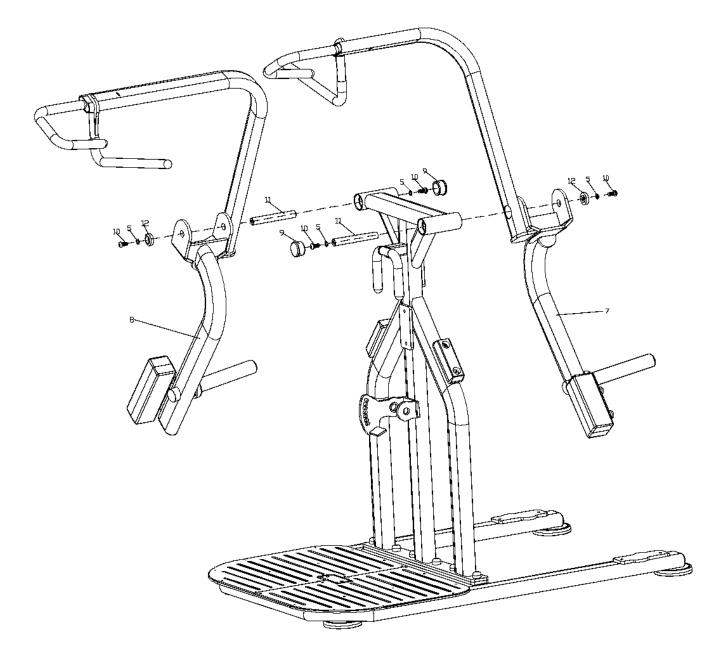

| Bill of materials |                               |            |     |  |
|-------------------|-------------------------------|------------|-----|--|
| No.               | Name                          | Spec       | Qty |  |
| 5                 | Spring washer                 | ¢ 12       | 4   |  |
| 7                 | Left swing frame              |            | 1   |  |
| 8                 | Ring arm                      |            | 1   |  |
| 9                 | Tube plug                     | Φ55*30     | 2   |  |
| 10                | Hexagon socket flat head bolt | M12*25     | 4   |  |
| 11                | Swing arm rotation axis       | Ф25*178    | 2   |  |
| 12                | End cover                     | Ф43.5*14.5 | 2   |  |