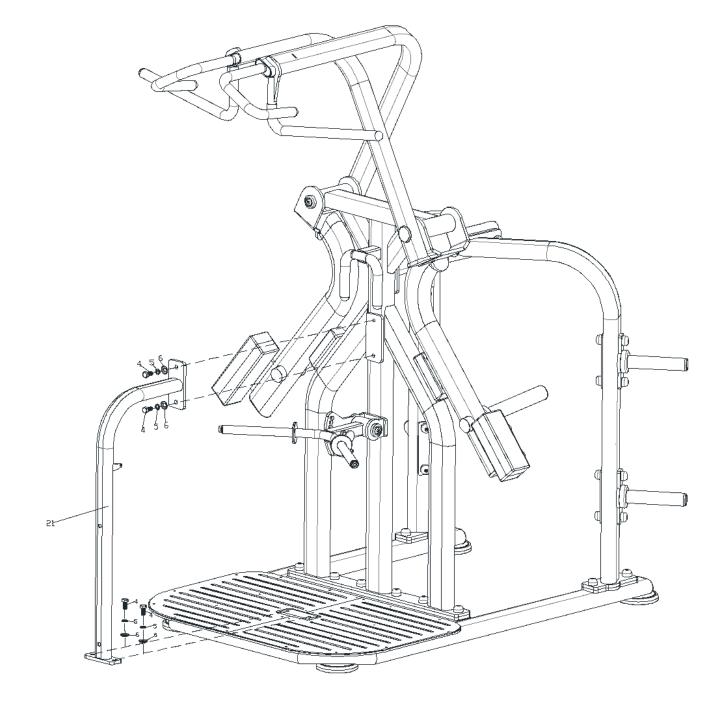

| Bill of materials |                          |        |     |
|-------------------|--------------------------|--------|-----|
| No.               | Name                     | Spec   | Qty |
| 4                 | Hexagon bolt             | M12*25 | 4   |
| 5                 | Spring washer            | ¢ 12   | 4   |
| 6                 | Flat washer              | Ф12    | 4   |
| 21                | Seat supporting assembly |        | 1   |