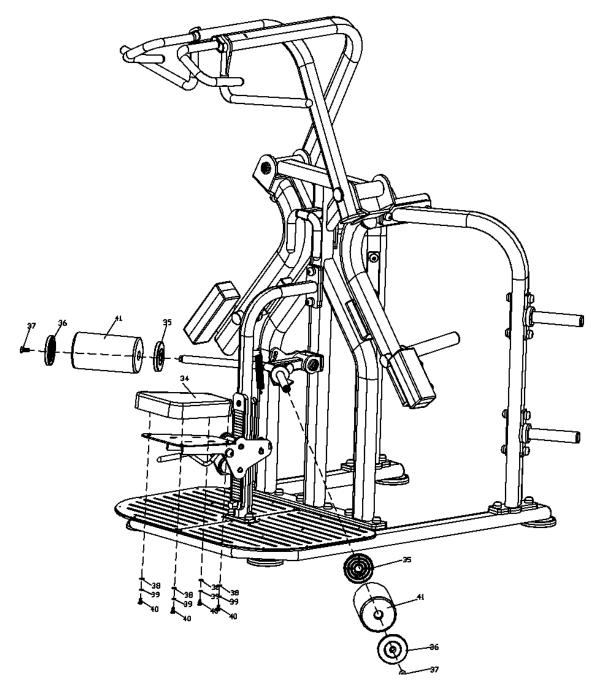

# **02/ASSEMBLY PROCEDURE**

| Bill of materials |               |        |     |  |
|-------------------|---------------|--------|-----|--|
| No.               | Name          | Spec   | Qty |  |
| 1                 | Base assembly |        | 1   |  |
| 2                 | Frame         |        | 1   |  |
| 4                 | Hexagon bolt  | M12*25 | 6   |  |
| 5                 | Spring washer | ¢ 12   | 6   |  |
| 6                 | Flat washer   | Ф12    | 6   |  |

| Bill of materials |                               |            |     |  |
|-------------------|-------------------------------|------------|-----|--|
| No.               | Name                          | Spec       | Qty |  |
| 5                 | Spring washer                 | ¢ 12       | 4   |  |
| 7                 | Left swing frame              |            | 1   |  |
| 8                 | Ring arm                      |            | 1   |  |
| 9                 | Tube plug                     | Φ55*30     | 2   |  |
| 10                | Hexagon socket flat head bolt | M12*25     | 4   |  |
| 11                | Swing arm rotation axis       | Ф25*178    | 2   |  |
| 12                | End cover                     | Ф43.5*14.5 | 2   |  |

| Bill of materials |                          |        |     |  |
|-------------------|--------------------------|--------|-----|--|
| No.               | Name                     | Spec   | Qty |  |
| 4                 | Hexagon bolt             | M12*25 | 2   |  |
| 5                 | Spring washer            | ¢ 12   | 2   |  |
| 6                 | Flat washer              | Ф12    | 2   |  |
| 13                | Rear connecting assembly |        | 1   |  |

| Bill of materials |                        |        |     |  |
|-------------------|------------------------|--------|-----|--|
| No.               | Name                   | Spec   | Qty |  |
| 4                 | Hexagon bolt           | M12*25 | 8   |  |
| 5                 | Spring washer          | ¢ 12   | 8   |  |
| 6                 | Flat washer            | Ф12    | 8   |  |
| 14                | Left supporting frame  |        | 1   |  |
| 15                | Right supporting frame |        | 1   |  |

| Bill of materials |                               |            |     |  |
|-------------------|-------------------------------|------------|-----|--|
| No.               | Name                          | Spec       | Qty |  |
| 5                 | Spring washer                 | ¢ 12       | 2   |  |
| 12                | End cover                     | Ф43.5*14.5 | 2   |  |
| 16                | Hexagon socket flat head bolt | M12*25     | 2   |  |
| 17                | Handle rotation axis          | Ф25*95     | 1   |  |
| 18                | Pin head                      | Ф43*34*M8  | 1   |  |
| 19                | Pin                           | Φ19*85     | 1   |  |
| 20                | Leg pressing assembly         |            | 1   |  |

| Bill of materials |                          |        |     |
|-------------------|--------------------------|--------|-----|
| No.               | Name                     | Spec   | Qty |
| 4                 | Hexagon bolt             | M12*25 | 4   |
| 5                 | Spring washer            | ¢ 12   | 4   |
| 6                 | Flat washer              | Ф12    | 4   |
| 21                | Seat supporting assembly |        | 1   |

| Bill of materials |                                 |                    |     |  |
|-------------------|---------------------------------|--------------------|-----|--|
| No.               | Name                            | Spec               | Qty |  |
| 22                | Seat assembly                   |                    | 1   |  |
| 23                | Adjusting plate                 | 70*455*15          | 2   |  |
| 24                | Stop block                      | 26*39*25.5         | 2   |  |
| 25                | Hexagon socket countersunk bolt | M10*65             | 2   |  |
| 26                | Tension spring                  | Ф25*183*Ф2.2       | 1   |  |
| 27                | Spring hanger                   | 113*36*T6          | 1   |  |
| 28                | Idler wheel                     | Φ70*78             | 1   |  |
| 29                | Hexagon socket flat head bolt   | M10*25             | 2   |  |
| 30                | Spring washer                   | ¢ 10               | 2   |  |
| 31                | Flat washer                     | Φ10                | 2   |  |
| 32                | Idler wheel axis                | Φ17*80             | 1   |  |
| 33                | Elastic collar                  | Ф17-GB/Т894.1-1986 | 2   |  |

| Bill of materials |                                 |            |     |  |
|-------------------|---------------------------------|------------|-----|--|
| No.               | Name                            | Spec       | Qty |  |
| 34                | Seat cushion                    | 348*248*60 | 1   |  |
| 35                | Foam end cover                  | Ф114*12    | 2   |  |
| 36                | Foam end cover                  | Ф114*12    | 2   |  |
| 37                | Hexagon socket countersunk bolt | M12*30     | 2   |  |
| 38                | Flat washer                     | $\Phi 8$   | 4   |  |
| 39                | Spring washer                   | ¢ 8        | 4   |  |
| 40                | Hexagon socket flat head bolt   | M8*25      | 4   |  |
| 41                | Foam                            | Ф140*230   | 2   |  |