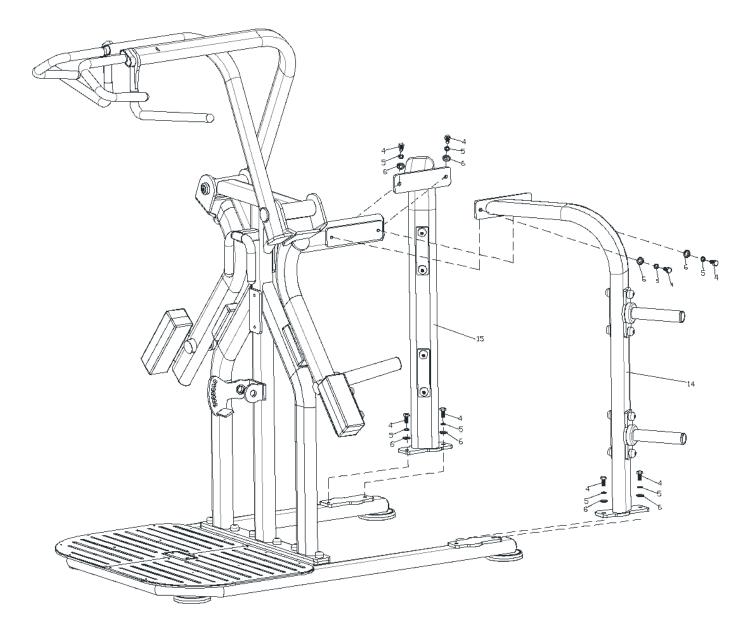

| Bill of materials |                        |        |     |  |
|-------------------|------------------------|--------|-----|--|
| No.               | Name                   | Spec   | Qty |  |
| 4                 | Hexagon bolt           | M12*25 | 8   |  |
| 5                 | Spring washer          | ¢ 12   | 8   |  |
| 6                 | Flat washer            | Ф12    | 8   |  |
| 14                | Left supporting frame  |        | 1   |  |
| 15                | Right supporting frame |        | 1   |  |