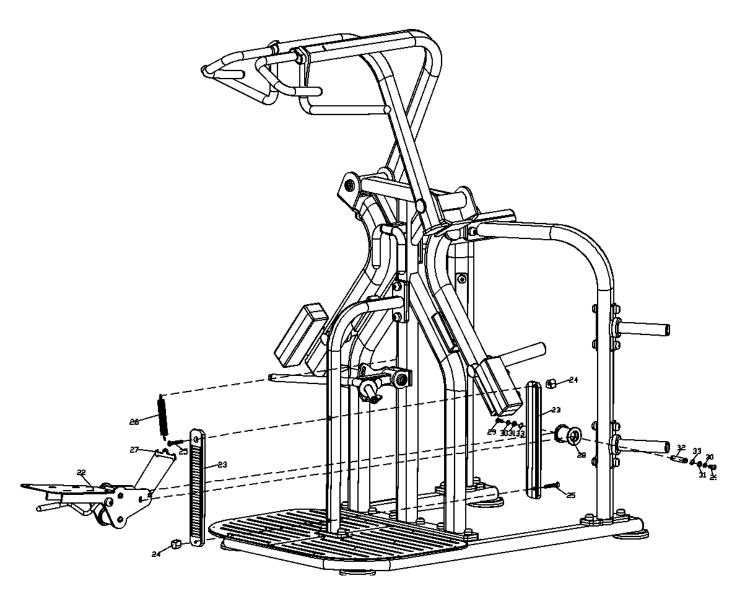

| Bill of materials |                                 |                    |     |  |
|-------------------|---------------------------------|--------------------|-----|--|
| No.               | Name                            | Spec               | Qty |  |
| 22                | Seat assembly                   |                    | 1   |  |
| 23                | Adjusting plate                 | 70*455*15          | 2   |  |
| 24                | Stop block                      | 26*39*25.5         | 2   |  |
| 25                | Hexagon socket countersunk bolt | M10*65             | 2   |  |
| 26                | Tension spring                  | Ф25*183*Ф2.2       | 1   |  |
| 27                | Spring hanger                   | 113*36*T6          | 1   |  |
| 28                | Idler wheel                     | Φ70*78             | 1   |  |
| 29                | Hexagon socket flat head bolt   | M10*25             | 2   |  |
| 30                | Spring washer                   | ¢ 10               | 2   |  |
| 31                | Flat washer                     | Φ10                | 2   |  |
| 32                | Idler wheel axis                | Φ17*80             | 1   |  |
| 33                | Elastic collar                  | Ф17-GB/Т894.1-1986 | 2   |  |