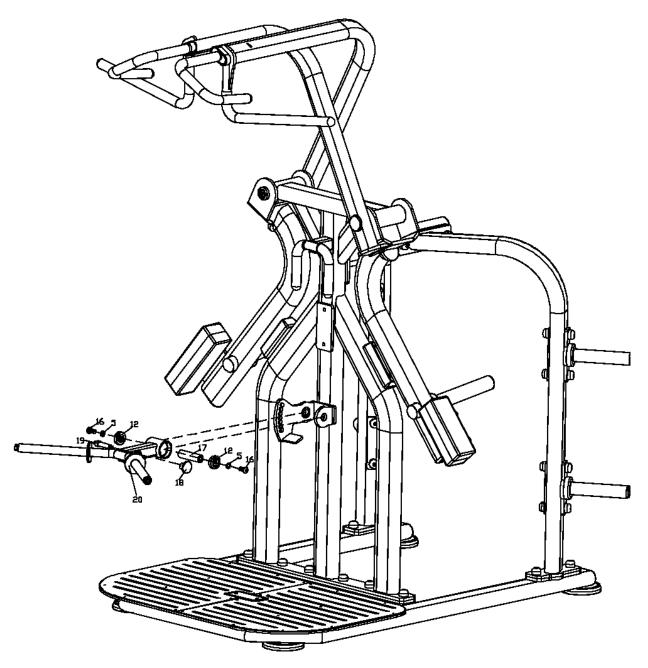

| Bill of materials |                               |            |     |  |
|-------------------|-------------------------------|------------|-----|--|
| No.               | Name                          | Spec       | Qty |  |
| 5                 | Spring washer                 | ¢ 12       | 2   |  |
| 12                | End cover                     | Ф43.5*14.5 | 2   |  |
| 16                | Hexagon socket flat head bolt | M12*25     | 2   |  |
| 17                | Handle rotation axis          | Ф25*95     | 1   |  |
| 18                | Pin head                      | Ф43*34*M8  | 1   |  |
| 19                | Pin                           | Φ19*85     | 1   |  |
| 20                | Leg pressing assembly         |            | 1   |  |