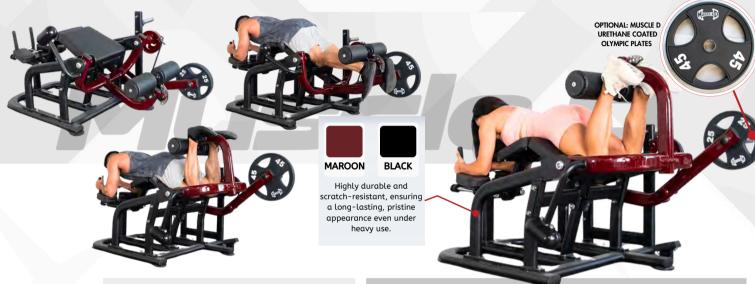

## Pro Strength Prone Leg

## 27 PIECES AVAILABLE CUT

- · Heavy Duty 11 Gauge Construction
- Quick, Simple Adjustments make setting up this machine easy
- · High-quality upholstery and coating
- · Smooth belt-driven motion and enclosed bearings for years of trouble-free use

| _ | • • •  | cation: |
|---|--------|---------|
| • | MACITI | cation: |
| J | PCCIII | canon.  |

**TARGETED MUSCLE** 

Scan for product video

SCAN ME

**Product Name** 

**SKU** 

Dimensions(L  $\times$  W  $\times$  H)