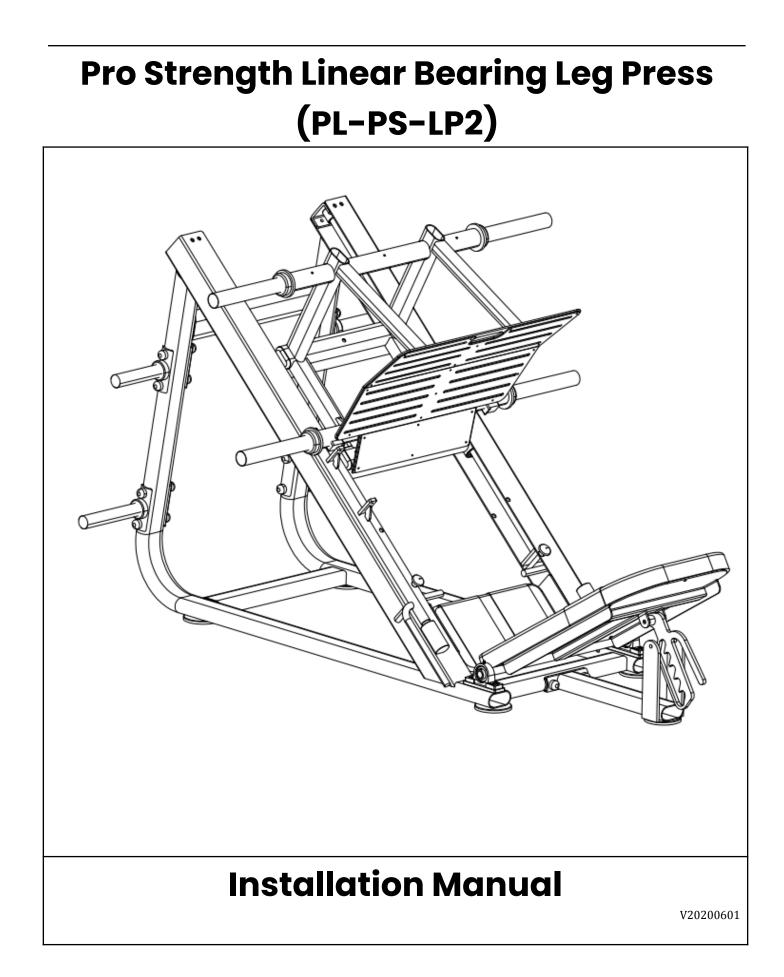

# 03/Product description

This equipment is for indoor use, in order to improve your cardio and muscles. It trains your chest muscles and others.

You can choose the stack weight in order to get the weights or resistance you need.

You can read the placards in order to use the equipment properly.

The equipment is designed and produced according to human engineering, which can assure safety and durability.

The equipment is made of steel and of powder coating process, which assure the safety and durability.