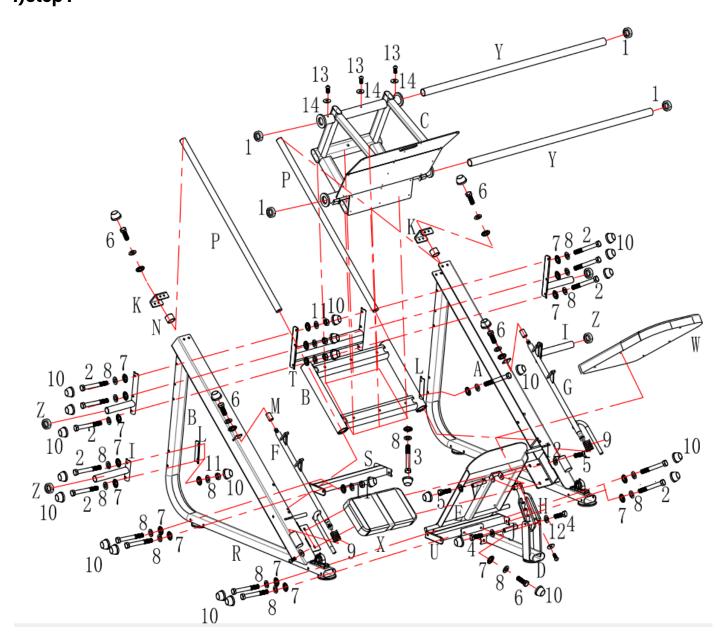

# 02/Installation Steps 1)Step 1

| List for this step |                                                              |                      |     |  |  |
|--------------------|--------------------------------------------------------------|----------------------|-----|--|--|
| Model              | Name                                                         | Spec                 | Qty |  |  |
| A                  | Right Frame                                                  | Weldment             | 1   |  |  |
| В                  | Slide Assembly Part                                          | Weldment             | 1   |  |  |
| C                  | Leg Press Assembly Part                                      | Weldment             | 1   |  |  |
| D<br>E             | Backrest Pad Support Assembly Part Backrest Pad Fixture Part | Weldment<br>Weldment | 1   |  |  |
| <u> </u>           | Left Safety Handlebar Assembly Part                          | Weldment             | 1   |  |  |
| G                  | Right Safety Handlebar Assembly Part                         | Weldment             | 1   |  |  |
| Н                  | Position Limit Frame                                         | Weldment             | 1   |  |  |
| I                  | Barbell Holder                                               | Weldment             | 1   |  |  |
| J                  | Axle                                                         | Ф16*79*2-М10         | 1   |  |  |
| к                  | Bracket                                                      | 186*85.5*T8          | 2   |  |  |
| L                  | Arc Bracket                                                  | 150*50*T6            | 4   |  |  |
| М                  | Small Guide Rod Fixing Bushing                               | Ф30*50               | 2   |  |  |
| Ν                  | Big Guide Rod Fixing Bushing                                 | Ф52*40               | 2   |  |  |
| Р                  | Big Guide Rod                                                | Ф40*1580             | 2   |  |  |
| R                  | Left Side Rack                                               | Weldment             | 1   |  |  |
| S                  | Lower Connection Assembly Part                               | Weldment             | 1   |  |  |
| Т                  | Upper Connection Assembly Part                               | Weldment             | 1   |  |  |
| U                  | Front Connection Assembly Part                               | Weldment             | 1   |  |  |
| V                  | Axle                                                         | Ф25*99*2-M12         | 1   |  |  |
| W                  | Backrest Pad                                                 |                      | 1   |  |  |
| х                  | Seat Pad                                                     |                      | 2   |  |  |
| Y                  | Weight Stack Support Tube                                    |                      | 2   |  |  |
| Z                  | Round Cushion Pad                                            | Ф75*Ф42.5*20         | 4   |  |  |
| 1                  | Round Cushion Pad                                            | Ф75*Ф48.5*20         | 4   |  |  |
| 2                  | Hex Head Bolts                                               | M12*130              | 8   |  |  |
| 3                  | Hex Head Bolts                                               | M12*110              | 6   |  |  |
| 4                  | Hexagon socket head bolt                                     | M10*25               | 2   |  |  |
| 5                  | Hexagon head bolt                                            | M12*25               | 2   |  |  |
| 6                  | Hex Bolts                                                    | M12*20               | 10  |  |  |
| 7                  | Bulged Washer                                                | Ф12                  | 36  |  |  |
| 8                  | Flat Washer                                                  | Ф12                  | 36  |  |  |
| 9                  | Spring                                                       | Ø55*Ø41*100          | 2   |  |  |
| 10                 | Screw Cap                                                    | M12                  | 22  |  |  |
| 11                 | Aircraft Nuts                                                | M12                  | 2   |  |  |
| 12                 | Washer                                                       | Ф10                  | 2   |  |  |
| 13                 | Нех                                                          | M8*15                | 6   |  |  |
| 14                 | Washer                                                       | Φ8                   | 6   |  |  |