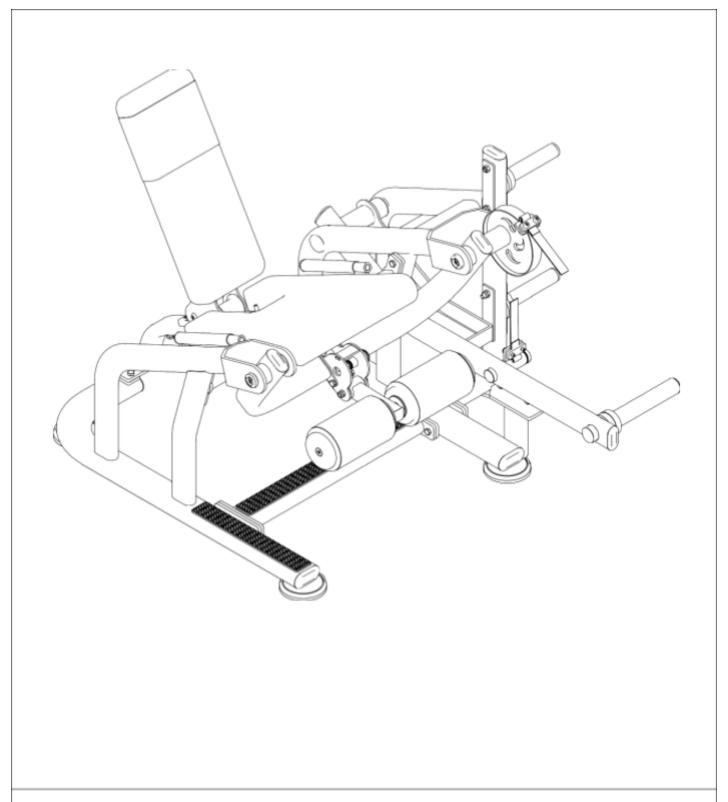

### 03/ Product description

This equipment is for indoor use, in order to improve your cardio and muscles. It trains your chest muscles and others. You can choose the stack weight in order to get the weights or resistance you need. You can read the placards in order to use the equipment properly. The equipment is designed and produced according to human engineering, which can assure safety and durability.

The equipment is made of steel and of powder coating process, which assure the safety and durability.