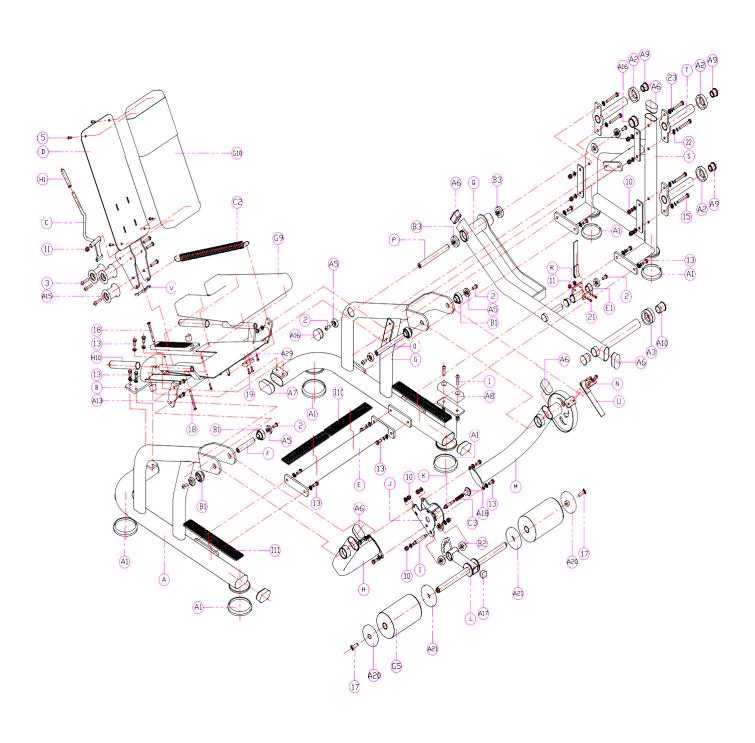

## 02/Installation chart & list

1) Step 1

List for this step

| Model       | Name                                   | Spec          | Qty |
|-------------|----------------------------------------|---------------|-----|
| Α           | Left frame component                   | Weld assembly | 1   |
| В           | Seat supporting component              | Weld assembly | 1   |
| С           | Adjustment handrail component          | Weld assembly | 1   |
| D           | Back pad fixed component               | Weld assembly | 1   |
| Е           | Middle connection through component    | Weld assembly | 2   |
| F           | Left spindle Component                 |               | 1   |
| G           | Right frame component                  | Weld assembly | 1   |
| н           | Left movable arm component             | Weld assembly | 1   |
| 1           | Leg extension adjustment               | Component     | 1   |
| J           | Leg extension adjustment rod fixed set | Weld assembly | 1   |
| K           | Pin                                    | Component     | 1   |
| L           | Leg extension foam fixed component     | Weld assembly | 1   |
| M           | Right movable arm component            | Weld assembly | 1   |
| N           | Belt press plate                       | Component     | 2   |
| 0           | Right movable arm spindle              | Component     | 1   |
| P           | Bottom movable arm spindle             | Component     | 1   |
| Q           | Bottom movable arm component           | Weld assembly | 1   |
| R           | Belt bottom connection drum            | Weld assembly | 1   |
| s           | Plate side frame component             | Weld assembly | 1   |
| Т           | Barbell plate hanger rod component     | Weld assembly | 3   |
| U           | Belt                                   | Component     | 1   |
| V           | String plate                           | Component     | 1   |
| A2          | Round cushion                          | Ф75*Ф42.5*20  | 4   |
| A3          | Round cushion                          | Ф75*Ф48.5*20  | 2   |
| A10         | Round pipe close                       | Ф48*50        | 2   |
| A6          | Oval pipe close                        | 40*80*35      | 5   |
| A7          | Oval pipe close                        | 50*100*35     | 6   |
| A5          | Shaft end washer                       | Ф43.5*14.5    | 6   |
| B1          | Insert bearing                         | UR205         | 4   |
| A1          | Floor foot pad                         | Ф136.5*20     | 6   |
| H10         | The seal won't tear                    | Ф32*Ф28*350   | 2   |
| 2           | Hex cup head bolt                      | M12*25        | 6   |
| A8          | Cushion                                | 166*58*30     | 1   |
| 1           | Hex cup head bolt                      | M12*40        | 2   |
| B2          | Deep groove ball bearing               | 6203          | 8   |
| B3          | Deep groove ball bearing               | 6205          | 2   |
| <del></del> |                                        | <u> </u>      | _   |

| 10  | Hex locknut              | M12         | 12 |
|-----|--------------------------|-------------|----|
|     |                          |             |    |
| 13  | Outer hex bolt           | M12*25      | 16 |
| 15  | Outer hex bolt           | M12*75      | 6  |
| A12 | Screw cap                | M12         | 34 |
| 22  | Fixed plate              | Ф12         | 46 |
| 23  | Flat gasket              | Ф12         | 50 |
| A18 | Mushroom head bolt cap   | Ф42*34*М8   | 1  |
| С3  | Compressed spring        | Ф17*31      | 1  |
| A9  | Flat pipe close          | Ф40*30      | 3  |
| 17  | Hex flat head bolt       | M12*30      | 2  |
| 18  | Hex flat head bolt       | M12*70      | 1  |
| G5  | Foam                     | Ф140*231    | 2  |
| l11 | Pedal pad                | 355*60*5    | 2  |
| I10 | Pedal pad                | 430*60*5    | 2  |
| A20 | Foam front end cover     | Ф140*14     | 2  |
| A21 | Foam back end cover      | Ф140*14     | 2  |
| 5   | Hex cup head bolt        | M8*40       | 8  |
| E1  | Bush                     | 20*30*40    | 2  |
| 21  | Cylinder inside hex bolt | M10*35      | 4  |
| 11  | Hex locknut              | M10         | 5  |
| A16 | Spout plug               | Ф55*30      | 2  |
| A29 | Bumper block             | 60*40*10    | 1  |
| 19  | Outer hex bolt           | M6*20       | 2  |
| A13 | Limited block            | 26*39*25.5  | 2  |
| H10 | The seal won't tear      | Ф32*Ф28*350 | 2  |
| A15 | Idler wheel              | Ф70*78      | 3  |
| 3   | Hex cup head bolt        | M10*25      | 6  |
| C2  | Tension spring           | Ф28*183     | 1  |
| G9  | Cushion                  | 570*460*60  | 1  |
| G10 | Back pad                 | 460*250*60  | 1  |
| Н1  | The seal won't tear      | Ф18*Ф14*150 | 1  |
| L   |                          |             | 1  |