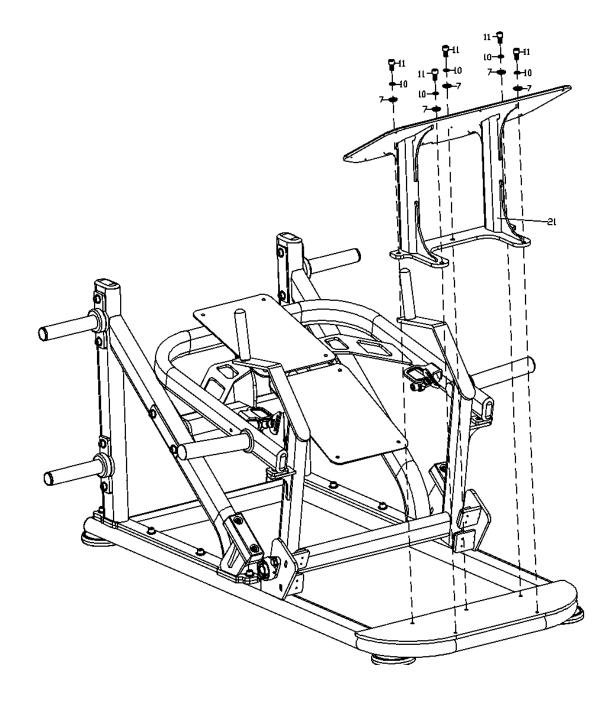

| Bill of materials |                                   |        |     |
|-------------------|-----------------------------------|--------|-----|
| No.               | Name                              | Spec   | Qty |
| 4                 | Flat washer                       | Ф12    | 4   |
| 5                 | Spring washer                     | Ф12    | 4   |
| 6                 | Hexagon socket cylinder head bolt | M12*20 | 4   |
| 21                | Foot pedal                        |        | 1   |