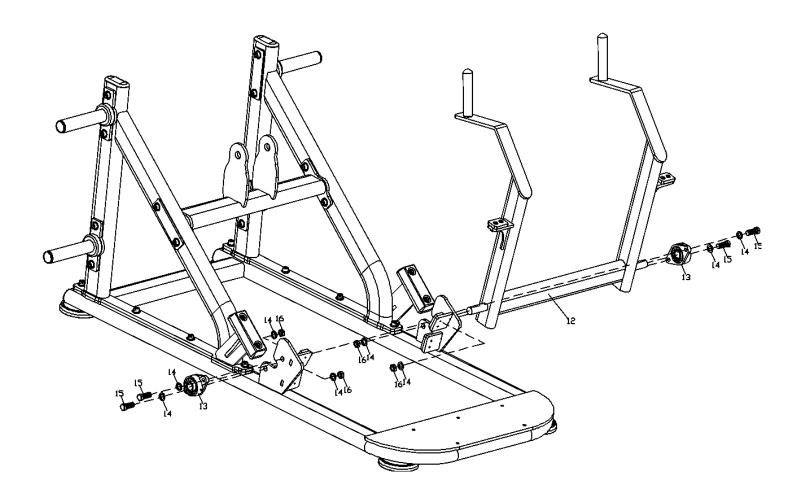

#### 4) Step 4

| Bill of materials |                                   |            |     |
|-------------------|-----------------------------------|------------|-----|
| No.               | Name                              | Spec       | Qty |
| 5                 | Spring washer                     | Φ12        | 2   |
| 17                | Frame rotation axis               |            | 1   |
| 18                | Rotation axis                     | Ф25*143    | 1   |
| 19                | End cover                         | Ф43.5*14.5 | 2   |
| 20                | Hexagon socket cylinder head bolt | M12*25     | 2   |

| Bill of materials |                                   |        |     |
|-------------------|-----------------------------------|--------|-----|
| No.               | Name                              | Spec   | Qty |
| 4                 | Flat washer                       | Ф12    | 4   |
| 5                 | Spring washer                     | Ф12    | 4   |
| 6                 | Hexagon socket cylinder head bolt | M12*20 | 4   |
| 21                | Foot pedal                        |        | 1   |

### 6) Step 6

|     | Bill of materials             |            |     |  |
|-----|-------------------------------|------------|-----|--|
| No. | Name                          | Spec       | Qty |  |
| 22  | Back cushion                  | 420*300*60 | 2   |  |
| 23  | Hexagon socket flat head bolt | M8*25      | 8   |  |
| 24  | Spring washer                 | ¢ 8        | 8   |  |
| 25  | Flat washer                   | ¢ 8        | 8   |  |