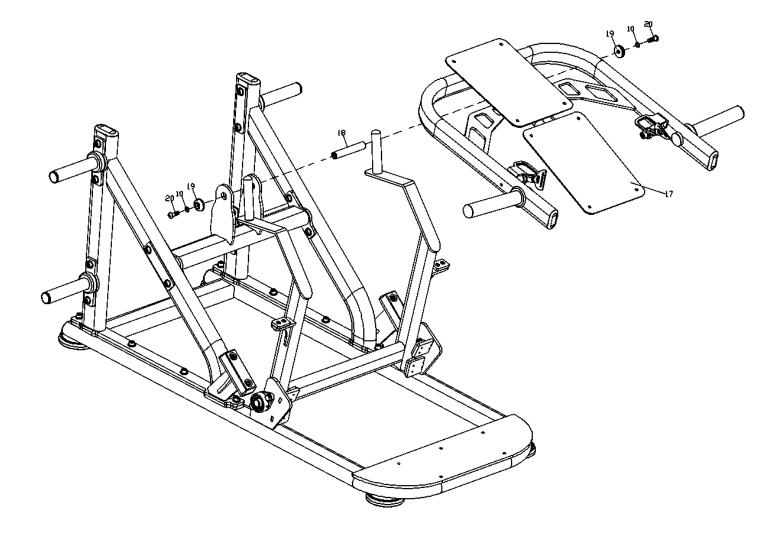

#### 4) Step 4

| Bill of materials |                                   |            |     |
|-------------------|-----------------------------------|------------|-----|
| No.               | Name                              | Spec       | Qty |
| 5                 | Spring washer                     | Φ12        | 2   |
| 17                | Frame rotation axis               |            | 1   |
| 18                | Rotation axis                     | Ф25*143    | 1   |
| 19                | End cover                         | Ф43.5*14.5 | 2   |
| 20                | Hexagon socket cylinder head bolt | M12*25     | 2   |