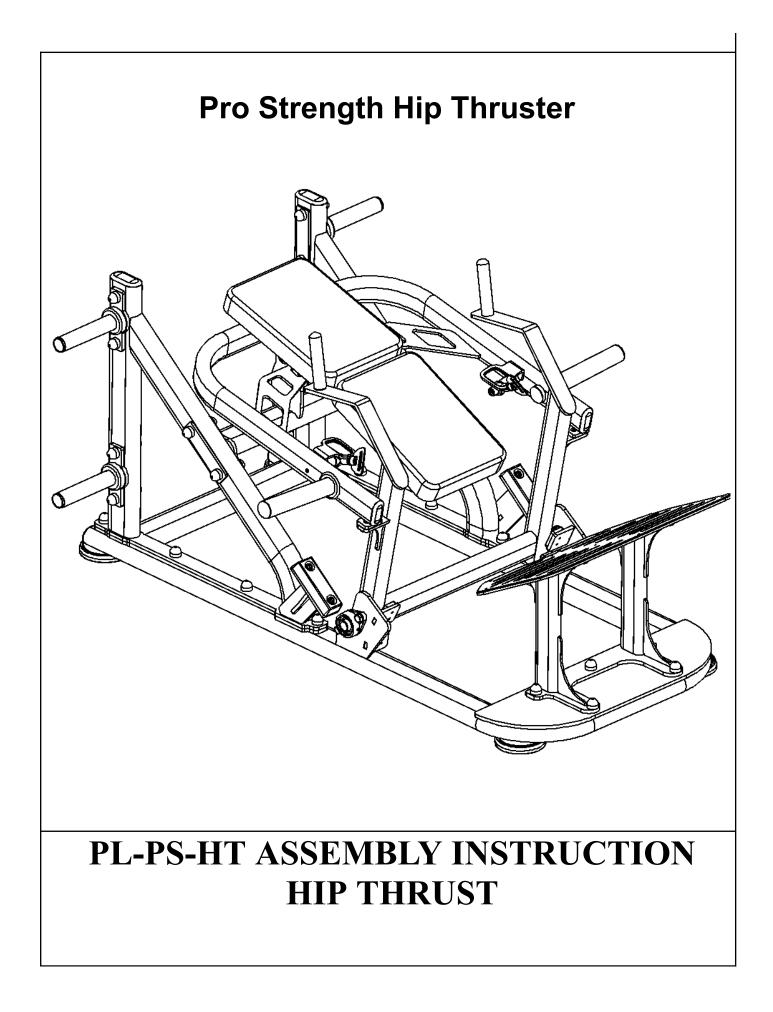

#### **03/ PRODUCT DESCRIPTION**

The machine is indoor fitness equipment, is suitable for aerobic exercise, mainly used to strength cardio-pulmonary function, and train the muscles supplemented. By workout with the machine pectorals and other muscles can be built up, achieve the purpose of bodybuilding and fitness.

The machine explains how to operate it properly and build up muscles by functional diagram, easy to learn. User can adjust the resistance by weight stack easily.

The design and manufacture of the machine meets the human motion curve, the safety and durability are guaranteed.

The design and manufacture of the machine meets the human motion curve, and meets the standard of GB17498.1-2008 and GB17498.2-2008, the safety and durability are guaranteed.

·Large size steel tube and electrostatic spraying guarantee the safety and durability.