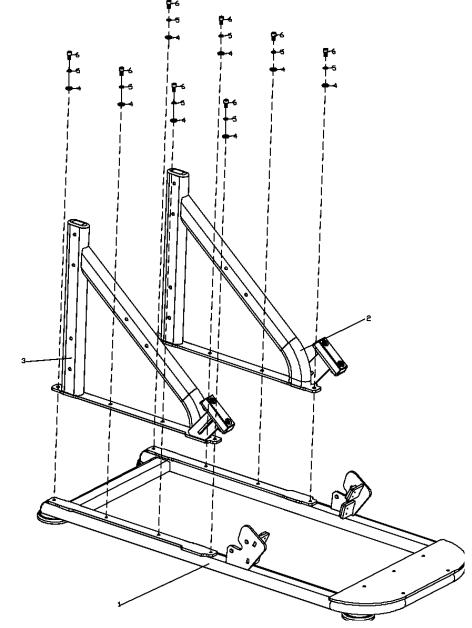

# **02/ASSEMBLY PROCEDURE**

1) Step 1

| Bill of materials |                                   |        |     |
|-------------------|-----------------------------------|--------|-----|
| No.               | Name                              | Spec   | Qty |
| 1                 | Bottom tube                       |        | 1   |
| 2                 | Side frame                        |        | 1   |
| 3                 | Side frame 1                      |        | 1   |
| 4                 | Flat washer                       | Ф12    | 8   |
| 5                 | Spring washer                     | Φ12    | 8   |
| 6                 | Hexagon socket cylinder head bolt | M12*20 | 8   |