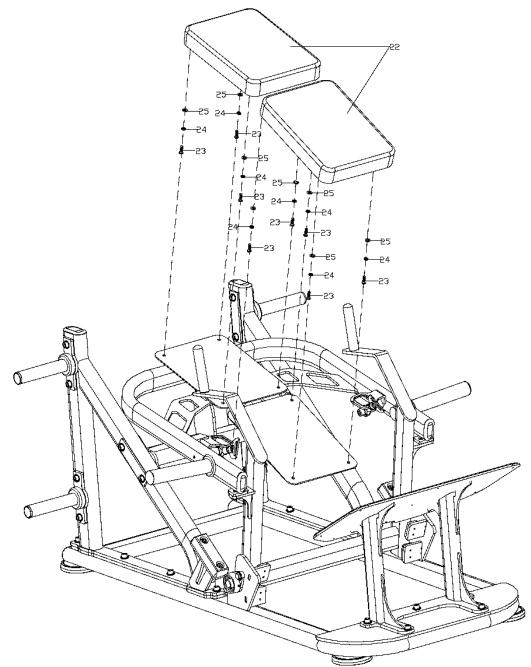

### 6) Step 6

|     | Bill of materials             |            |     |  |
|-----|-------------------------------|------------|-----|--|
| No. | Name                          | Spec       | Qty |  |
| 22  | Back cushion                  | 420*300*60 | 2   |  |
| 23  | Hexagon socket flat head bolt | M8*25      | 8   |  |
| 24  | Spring washer                 | ¢ 8        | 8   |  |
| 25  | Flat washer                   | ¢ 8        | 8   |  |