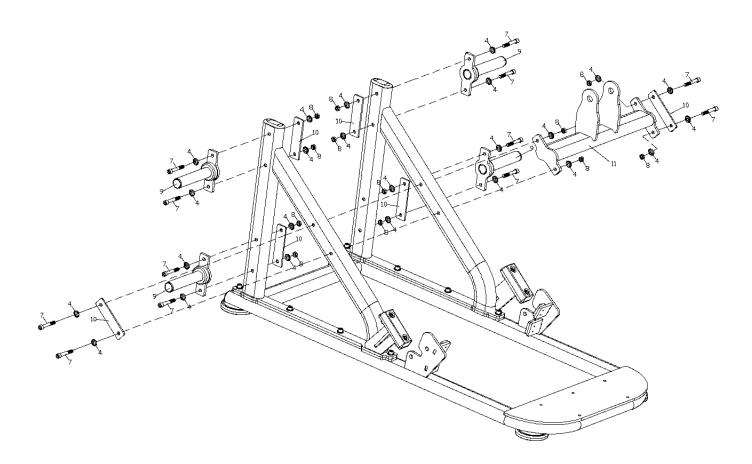

# **02/ASSEMBLY PROCEDURE**

1) Step 1

| Bill of materials |                                   |        |     |
|-------------------|-----------------------------------|--------|-----|
| No.               | Name                              | Spec   | Qty |
| 1                 | Bottom tube                       |        | 1   |
| 2                 | Side frame                        |        | 1   |
| 3                 | Side frame 1                      |        | 1   |
| 4                 | Flat washer                       | Ф12    | 8   |
| 5                 | Spring washer                     | Φ12    | 8   |
| 6                 | Hexagon socket cylinder head bolt | M12*20 | 8   |

| Bill of materials |                                   |           |     |
|-------------------|-----------------------------------|-----------|-----|
| No.               | Name                              | Spec      | Qty |
| 4                 | Flat washer                       | Φ12       | 24  |
| 7                 | Hexagon socket cylinder head bolt | M12*80    | 12  |
| 8                 | Hexagon lock nut                  | M12       | 12  |
| 9                 | Weight plate bracket              |           | 4   |
| 10                | Weight plate bracket subplate     | 180*45*T6 | 6   |
| 11                | Connecting tube                   |           | 1   |

| Bill of materials |                                   |         |     |
|-------------------|-----------------------------------|---------|-----|
| No.               | Name                              | Spec    | Qty |
| 12                | Handle frame                      |         | 1   |
| 13                | Bearing                           | UCFL205 | 2   |
| 14                | Flat washer                       | Φ16     | 8   |
| 15                | Hexagon socket cylinder head bolt | M16*50  | 4   |
| 16                | Hexagon lock nut                  | M16     | 4   |