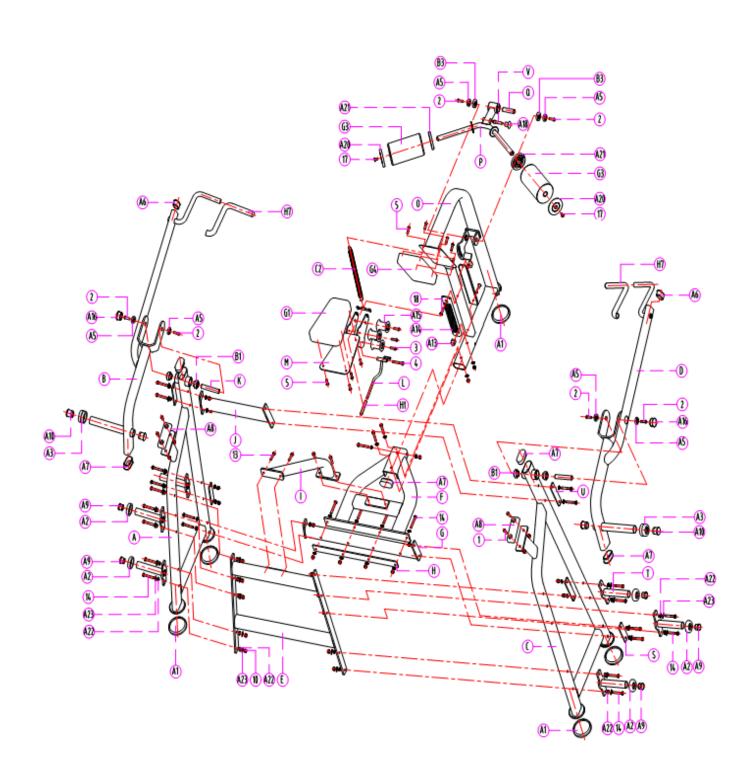

# 02/Installation chart & list

1) Step 1

|               | List for this step                               |                       |     |
|---------------|--------------------------------------------------|-----------------------|-----|
| Model         | Name                                             | Spec<br>Weld assembly | Qty |
| <u>А</u><br>В | Left frame component  Left movable arm component | Weld assembly         | 1   |
| <u></u><br>С  | Right frame component                            | Weld assembly         | 1   |
| <u>D</u>      | Right movable arm component                      | Weld assembly         | 1   |
| <u></u><br>E  | Back connection component                        | Weld assembly         | 1   |
| F             | Bottom frame component                           | Weld assembly         | 1   |
| G             | Bottom connection through component              | Weld assembly         | 1   |
| I             | Bend connection component                        | Weld assembly         | 1   |
| Н             | Long base plate                                  | Component             | 1   |
| J             | Top connection component                         | Weld assembly         | 1   |
| K             | Spindle                                          | Component             | 2   |
| L             | Handrail adjustment component                    | Weld assembly         | 1   |
| М             | Cushion fixed component                          | Weld assembly         | 1   |
| 0             | Back supporting frame component                  | Weld assembly         | 1   |
| Р             | Leg press component                              | Weld assembly         | 1   |
| Q             | Adjustment spindle                               | Component             | 1   |
| S             | Bottom connection pad                            | Component             | 2   |
| Т             | Barbell plate hanger rod component               | Weld assembly         | 6   |
| U             | Top connection pad                               | Component             | 8   |
| V             | Pin                                              | Component             | 1   |
| A2            | Round cushion                                    | Ф75*Ф42.5*20          | 6   |
| А3            | Round cushion                                    | Ф75*Ф48.5*20          | 4   |
| A10           | Round pipe close                                 | Ф48*50                | 4   |
| A6            | Oval pipe close                                  | 40*80*35              | 2   |
| A7            | Oval pipe close                                  | 50*100*35             | 5   |
| A5            | Shaft end washer                                 | Ф43.5*14.5            | 6   |
| B1            | Insert bearing                                   | UR205                 | 4   |
| Al            | Floor foot pad                                   | Ф136.5*20             | 5   |
| H7            | The seal won't tear                              | Ф32*Ф28*515           | 2   |
| 2             | Hex cup head bolt                                | M12*25                | 6   |
| A8            | Cushion                                          | 166*58*30             | 2   |
| 1             | Hex cup head bolt                                | M12*40                | 8   |
| A16           | Spout plug                                       | Ф55*30                | 2   |
| 10            | Hex locknut                                      | M12                   | 28  |
| 14            | Outer hex bolt                                   | M12*85                | 19  |
| A12           | Screw cap                                        | M12                   | 40  |
| 22            | Fixed plate                                      | Ф12                   | 44  |

| 23  | Flat gasket              | Ф12         | 44 |
|-----|--------------------------|-------------|----|
| A18 | Mushroom head bolt cap   | Ф42*34*М8   | 1  |
| B2  | Deep groove ball bearing | 6203        | 6  |
| В3  | Deep groove ball bearing | 6205        | 2  |
| C3  | Compressed spring        | Ф17*31      | 1  |
| А9  | Flat pipe close          | Ф40*30      | 6  |
| 17  | Hex flat head bolt       | M12*30      | 2  |
| 18  | Hex flat head bolt       | M12*70      | 2  |
| A20 | Foam front end cover     | Ф140*14     | 2  |
| A21 | Foam back end cover      | Ф140*14     | 2  |
| G3  | Foam                     | Ф140*250    | 2  |
| A14 | Adjustment plate         | 70*382*13   | 2  |
| A13 | Limited block            | 26*39*25.5  | 2  |
| A15 | Idler wheel              | Ф70*78      | 3  |
| 3   | Hex cup head bolt        | M10*25      | 6  |
| HI  | The seal won't tear      | Ф18*Ф14*150 | 1  |
| C2  | Tension spring           | Ф25*183*Ф4  | 1  |
| 4   | Hex cup head bolt        | M10*110     | 1  |
| Gl  | Cushion                  | 348*248*60  | 1  |
| G4  | Chest pad                | 360*190*60  | 1  |