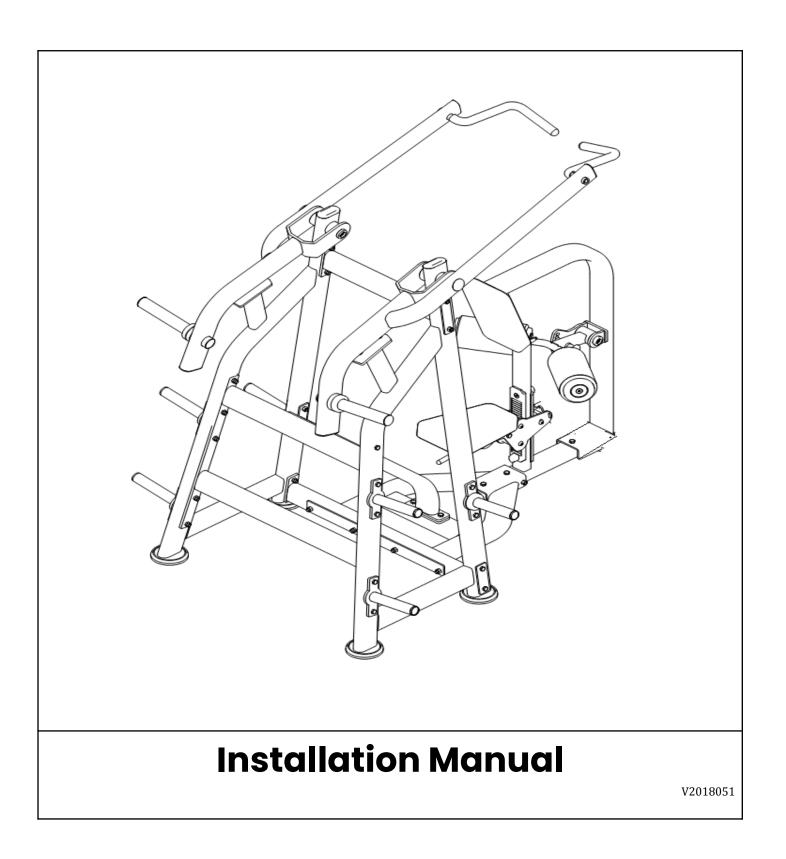

# Pro Strength Front Lat Pulldown PL-PS-FLP

# 03/ Product description

This equipment is for indoor use, in order to improve your cardio and muscles. It train your chest muscles and others. You can choose the stack weight in order to get the weights or resistance you need. You can read the placards in order to use the equipment properly. The equipment is designed and produced according to human engineering, which can assure safety and durability. The equipment is made of steel and of powder coating process, which assure the safety and durability.