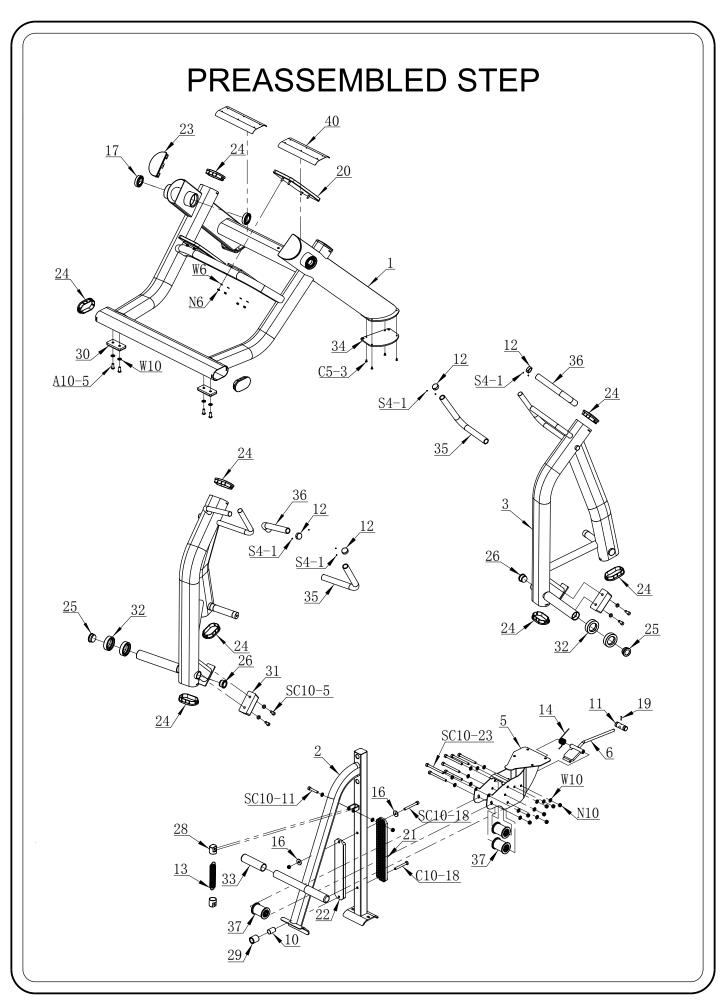

toms STOP the workout at once. CONSULT A PHYSICIAN IMMEDIATELY.
- 4. Position the equipment on a clear, level surface. DO NOT use the equipment near water or outdoors.
- 5. Keep hands away from all moving parts.
- 6. Always wear appropriate workout clothing when exercising. DO NOT wear robes or other clothing that could become caught in the equipment.
- 7. Use the equipment only for its intended use as described in this manual. DO NOT use attachments not recommended by the manufacturer.
- 8. Before using the equipment, always do stretching exercises to properly warm up.
- 9. Never operate the equipment if the equipment is not functioning properly.

#### **NOTE:**

• In this Step, all the washers and nuts which are not marked are W10 and N10.

50%

## STEP 1



# STEP 2



50%

# STEP 3





#### PARTS LIST

| PART#   | DESCRIPTION                 | QTY     |
|---------|-----------------------------|---------|
| 1       | Main Frame                  | 1       |
| 2       | Support Frame               | 1       |
| 3       | Handle 1                    | 1       |
| 4       | Handle 2                    | 1       |
| 5       | Seat Support Frame          | 1       |
| 6       | Seat ADJ Handle             | 1       |
| 7       | Seat Pad                    | 1       |
| 8       | Chest Pad                   | 1       |
| 9       | Fix plate                   | 1       |
| 10      | Limit Round Iron            | 1       |
| 11      | ADJ Handle                  | 1       |
| 12      | D33 Cap                     | 4       |
| 13      | Spring 1                    | 1       |
|