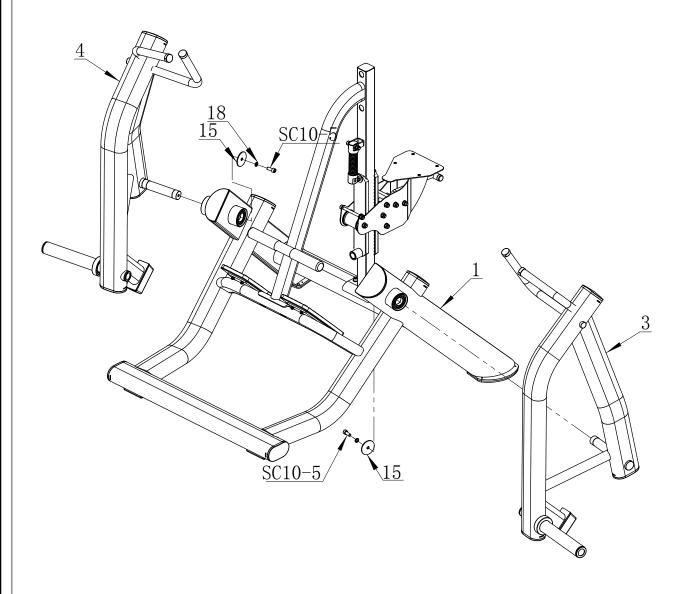

other abnormal symptoms STOP the workout at once. CONSULT A PHYSICIAN IMMEDIATELY.
- 4. Position the equipment on a clear, level surface. DO NOT use the equipment near water or outdoors.
- 5. Keep hands away from all moving parts.
- 6. Always wear appropriate workout clothing when exercising. DO NOT wear robes or other clothing that could become caught in the equipment.
- 7. Use the equipment only for its intended use as described in this manual. DO NOT use attachments not recommended by the manufacturer.
- 8. Before using the equipment, always do stretching exercises to properly warm up.
- 9. Never operate the equipment if the equipment is not functioning properly.

#### **NOTE:**

• In this Step, all the washers and nuts which are not marked are W10 and N10.

50%

## STEP 1



# STEP 2



50%

# STEP 3





#### PARTS LIST

| PART#   | DESCRIPTION                 | QTY     |
|---------|-----------------------------|---------|
| 1       | Main Frame                  | 1       |
| 2       | Support Frame               | 1       |
| 3       | Handle 1                    | 1       |
| 4       | Handle 2                    | 1       |
| 5       | Seat Support Frame          | 1       |
| 6       | Seat ADJ Handle             | 1       |
| 7       | Seat Pad                    | 1       |
| 8       | Chest Pad                   | 1       |
| 9       | Fix plate                   | 1       |
| 10      | Limit Round Iron            | 1       |
| 11      | ADJ Handle                  | 1       |
| 12      | D33 Cap                     | 4       |
| 13      | Spring 1