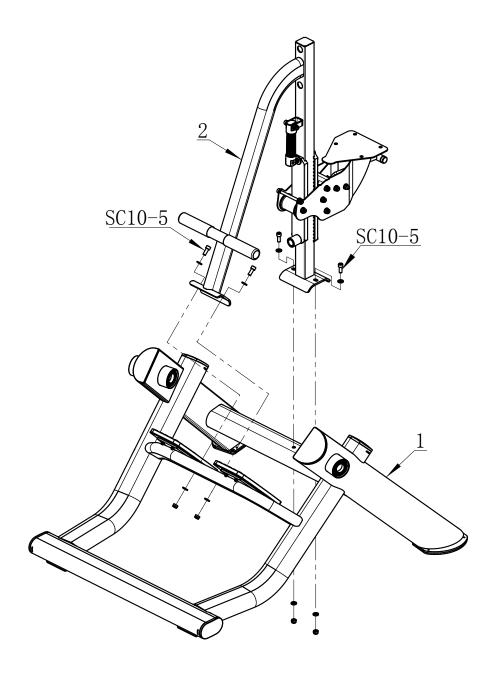

## STEP 1

#### **NOTE:**

• In this Step, all the washers and nuts which are not marked are W10 and N10.

50%