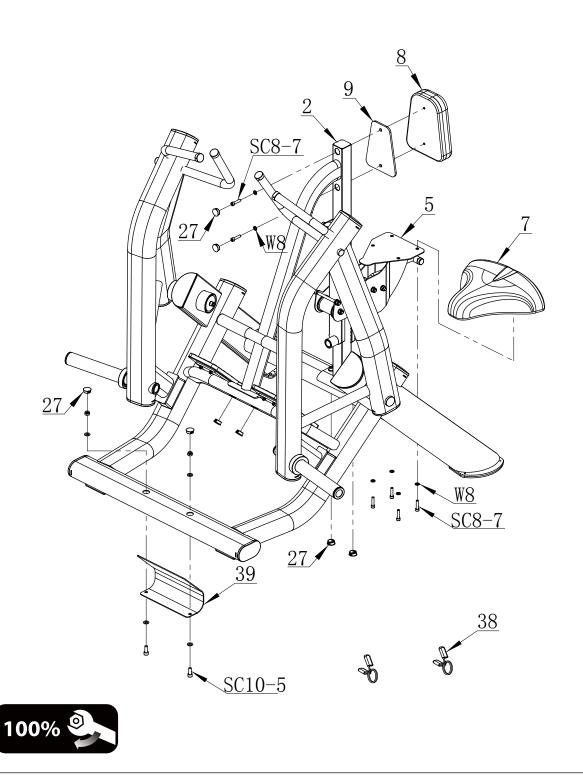

# STEP 3

#### PARTS LIST

| PART#   | DESCRIPTION                 | QTY     |
|---------|-----------------------------|---------|
| 1       | Main Frame                  | 1       |
| 2       | Support Frame               | 1       |
| 3       | Handle 1                    | 1       |
| 4       | Handle 2                    | 1       |
| 5       | Seat Support Frame          | 1       |
| 6       | Seat ADJ Handle             | 1       |
| 7       | Seat Pad                    | 1       |
| 8       | Chest Pad                   | 1       |
| 9       | Fix plate                   | 1       |
| 10      | Limit Round Iron            | 1       |
| 11      | ADJ Handle                  | 1       |
| 12      | D33 Cap                     | 4       |
| 13      | Spring 1                    | 1       |
| 14      | Spring 2                    | 1       |
| 15      | D60 Washer                  |         |
| 16      | D32 Washer                  | 2       |
| 17      | Bearing 6007                | 4       |
| 18      | Spring Washer D10           | 2       |
| 19      | Spring Pin                  | 1       |
| 20      | Footboard                   | 2       |
| 21      | ADJ Plate 1                 | 1       |
| 22      | ADJ Plate 2                 | 1       |
| 23      | D Cap                       | 2       |
| 24      | PT Cap                      | 10      |
| 25      | D48 Cap                     |         |
| 26      | D42 Cap                     | 2       |
| 27      | D25 Cap                     | 8       |
| 28      | Spring Cover                |         |
| 29      | Crash pad                   | 2       |
| 30      | Limit Pad 1                 |         |
| 31      | Limit Pad 2                 | 2       |
| 32      | D48 Rubber Block            | 4       |
| 33      | Grip                        |         |
| 34      | Foot Cover                  | 2 2 2 2 |
| 35      | Grip 1                      | 2       |
| 36      | Grip 2                      | 2       |
| 37      | Wheel                       | 3       |
| 38      | D48 Spring card             | 2       |
| 39      | Poster Board                | 1       |
| 40      | Footboard 2                 | 2       |
| S4-1    | Socket Set Screw M4X3       | 8       |
| C5-3    | Cross Pan Head Screw M5X10  | 8       |
| C10-18  | Cross Pan Head Screw M10X90 | 1       |
| A10-5   | Allen Bolt M10X25           | 4       |
| SC8-7   | Socket Cap Screw M8X35      | 6       |
| SC10-5  | Socket Cap Screw M10X25     | 12      |
| SC10-11 | Socket Cap Screw M10X55     | 1       |
| SC10-18 | Socket Cap Screw M10X90     | 1       |
| SC10-23 | Socket Cap Screw M10X115    | 7       |
| W6      | Washer Φ6                   | 8       |
| W8      | Washer Ф8                   | 6       |
| W10     | Washer Φ10                  | 32      |
| N6      | Nut M6                      | 8       |
| N10     | Nut M10                     | 13      |
|         | <u> </u>                    |         |