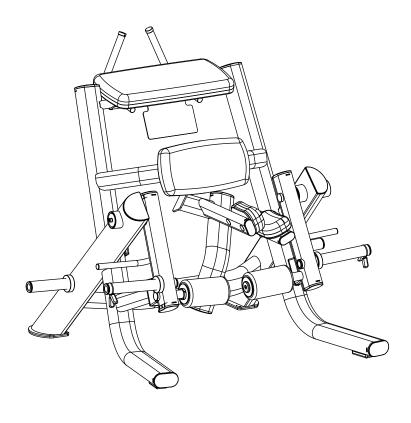

**KNEELING LEG CURL** 

PL-3402

Ŵ

**CAUTION:** Read all precautions and instructions before using this equipment. Save this manual for future reference.