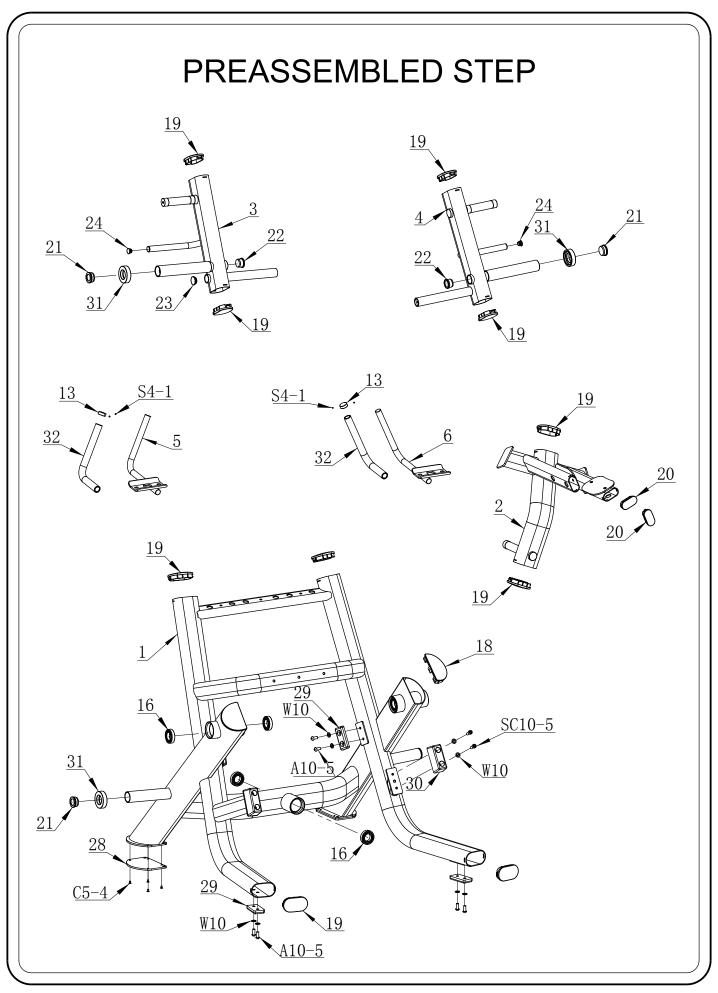

e should use the equipment.
- 3. If the user experiences dizziness, nausea, chest pain, or any other abnormal symptoms STOP the workout at once. CONSULT A PHYSICIAN IMMEDIATELY.
- 4. Position the equipment on a clear, level surface. DO NOT use the equipment near water or outdoors.
- 5. Keep hands away from all moving parts.
- 6. Always wear appropriate workout clothing when exercising. DO NOT wear robes or other clothing that could become caught in the equipment.
- 7. Use the equipment only for its intended use as described in this manual. DO NOT use attachments not recommended by the manufacturer.
- 8. Before using the equipment, always do stretching exercises to properly warm up.
- 9. Never operate the equipment if the equipment is not functioning properly.

## STEP 1





# STEP 2







#### PARTS LIST

| PART#  | DESCRIPTION                | QTY |
|--------|----------------------------|-----|
| 1      | Main Frame                 | 1   |
| 2      | Support Frame              | 1   |
| 3      | Swing Frame 1              | 1   |
| 4      | Swing Frame 2              | 1   |
| 5      | Handle 1                   | 1   |
| 6      | Handle 2                   | 1   |
| 7      | Seat Pad                   | 1   |
| 8      | Back Pad                   | 1   |
| 9      | Elbow Pad                  | 2   |
| 10     | Foam Roller                | 2   |
| 11     | Poster Board               | 1   |
| 12     | D60 Washer                 | 3   |
| 13     | D33 Cap                    | 2   |
| 14     | Foam Ring                  | 2   |
| 15     | Foam Cap                   | 2   |