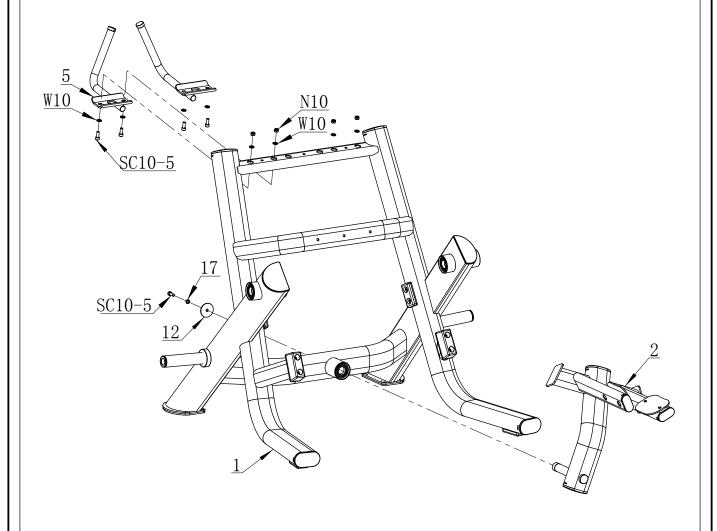

## STEP 1

#### PARTS LIST

| PART#  | DESCRIPTION                | QTY |
|--------|----------------------------|-----|
| 1      | Main Frame                 | 1   |
| 2      | Support Frame              | 1   |
| 3      | Swing Frame 1              | 1   |
| 4      | Swing Frame 2              | 1   |
| 5      | Handle 1                   | 1   |
| 6      | Handle 2                   | 1   |
| 7      | Seat Pad                   | 1   |
| 8      | Back Pad                   | 1   |
| 9      | Elbow Pad                  | 2   |
| 10     | Foam Roller                | 2   |
| 11     | Poster Board               | 1   |
| 12     | D60 Washer                 | 3   |
| 13     | D33 Cap                    | 2   |
| 14     | Foam Ring                  | 2   |
| 15     | Foam Cap                   | 2   |
| 16     | Bearing 6700               | 6   |
| 17     | Spring Washer              | 3   |
| 18     | D Cap                      | 2   |
| 19     | PT Cap (65X114)            | 10  |
| 20     | PT Cap (40X80)             | 2   |
| 21     | D48 Cap                    | 4   |
| 22     | D42 Cap                    | 2   |
| 23     | D38X3.0 Cap                | 2   |
| 24     | D25X3.0 Cap                | 2   |
| 25     | Hole Cap                   | 10  |
| 26     | Foam Bushing               | 4   |
| 27     | D48 Spring card            | 2   |
| 28     | Rubber Foot                | 2   |
| 29     | Limit Pad 1                | 4   |
| 30     | Limit Pad 2                | 2   |
| 31     | D42 Rubber Block           | 4   |
| 32     | Grip                       | 2   |
| S4-1   | Socket Set Screw M4X3      | 4   |
| S6-2   | Socket Set Screw M6X6      | 4   |
| C5-4   | Cross Pan Head Screw M5X10 | 8   |
| C8-5   | Cross Pan Head Screw M8X25 | 2   |
| A10-5  | Allen Bolt M10X25          | 8   |
| SC8-7  | Socket Cap Screw M8X35     | 10  |
| SC10-5 | Socket Cap Screw M10X25    | 13  |
| W8     | Washer Ф8                  | 10  |
| W10    | Washer Ф10                 | 24  |
| N10    | Nut M10                    | 6   |