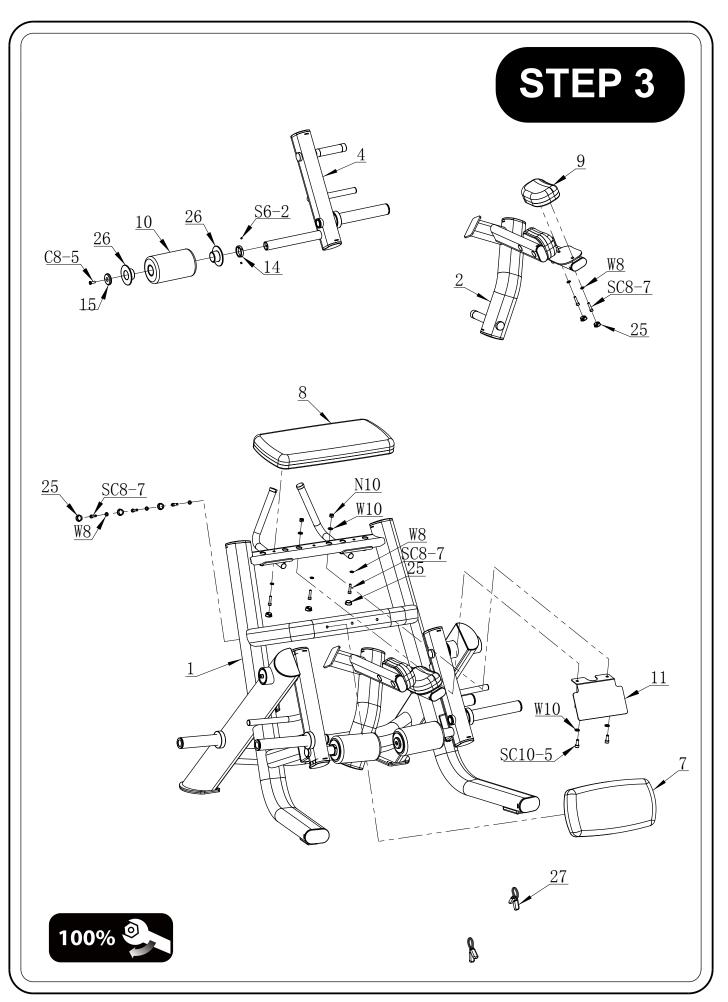

# STEP 2

#### PARTS LIST

| PART#  | DESCRIPTION                | QTY |
|--------|----------------------------|-----|
| 1      | Main Frame                 | 1   |
| 2      | Support Frame              | 1   |
| 3      | Swing Frame 1              | 1   |
| 4      | Swing Frame 2              | 1   |
| 5      | Handle 1                   | 1   |
| 6      | Handle 2                   | 1   |
| 7      | Seat Pad                   | 1   |
| 8      | Back Pad                   | 1   |
| 9      | Elbow Pad                  | 2   |
| 10     | Foam Roller                | 2   |
| 11     | Poster Board               | 1   |
| 12     | D60 Washer                 | 3   |
| 13     | D33 Cap                    | 2   |
| 14     | Foam Ring                  | 2   |
| 15     | Foam Cap                   | 2   |
| 16     | Bearing 6700               | 6   |
| 17     | Spring Washer              | 3   |
| 18     | D Cap                      | 2   |
| 19     | PT Cap (65X114)            | 10  |
| 20     | PT Cap (40X80)             | 2   |
| 21     | D48 Cap                    | 4   |
| 22     | D42 Cap                    | 2   |
| 23     | D38X3.0 Cap                | 2   |
| 24     | D25X3.0 Cap                | 2   |
| 25     | Hole Cap                   | 10  |
| 26     | Foam Bushing               | 4   |
| 27     | D48 Spring card            | 2   |
| 28     | Rubber Foot                | 2   |
| 29     | Limit Pad 1                | 4   |
| 30     | Limit Pad 2                | 2   |
| 31     | D42 Rubber Block           | 4   |
| 32     | Grip                       | 2   |
| S4-1   | Socket Set Screw M4X3      | 4   |
| S6-2   | Socket Set Screw M6X6      | 4   |
| C5-4   | Cross Pan Head Screw M5X10 | 8   |
| C8-5   | Cross Pan Head Screw M8X25 | 2   |
| A10-5  | Allen Bolt M10X25          | 8   |
| SC8-7  | Socket Cap Screw M8X35     | 10  |
| SC10-5 | Socket Cap Screw M10X25    | 13  |
| W8     | Washer Ф8                  | 10  |
| W10    | Washer Ф10                 | 24  |
| N10    | Nut M10                    | 6   |