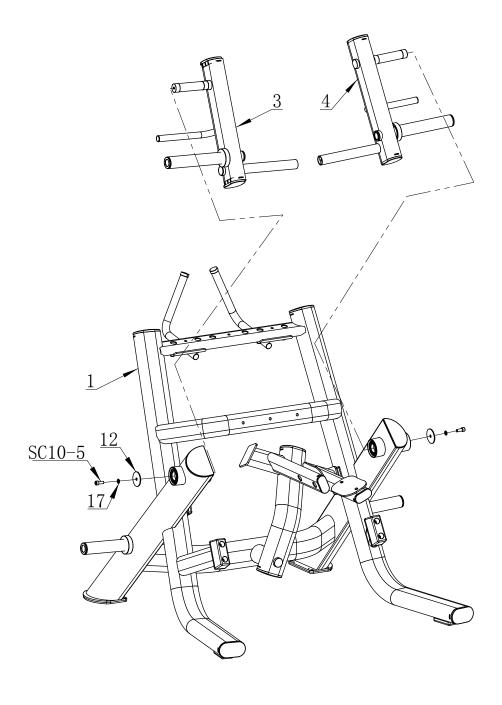

## STEP 1

#### PARTS LIST

| PART#  | DESCRIPTION                | QTY |
|--------|----------------------------|-----|
| 1      | Main Frame                 | 1   |
| 2      | Support Frame              | 1   |
| 3      | Swing Frame 1              | 1   |
| 4      | Swing Frame 2              | 1   |
| 5      | Handle 1                   | 1   |
| 6      | Handle 2                   | 1   |
| 7      | Seat Pad                   | 1   |
| 8      | Back Pad                   | 1   |
| 9      | Elbow Pad                  | 2   |
| 10     | Foam Roller                | 2   |
| 11     | Poster Board               | 1   |
| 12     | D60 Washer                 | 3   |
| 13     | D33 Cap                    | 2   |
| 14     | Foam Ring                  | 2   |
| 15     | Foam Cap                   | 2   |
| 16     | Bearing 6700               | 6   |
| 17     | Spring Washer              | 3   |
| 18     | D Cap                      | 2   |
| 19     | PT Cap (65X114)            | 10  |
| 20     | PT Cap (40X80)             | 2   |
| 21     | D48 Cap                    | 4   |
| 22     | D42 Cap                    | 2   |
| 23     | D38X3.0 Cap                | 2   |
| 24     | D25X3.0 Cap                | 2   |
| 25     | Hole Cap                   | 10  |
| 26     | Foam Bushing               | 4   |
| 27     | D48 Spring card            | 2   |
| 28     | Rubber Foot                | 2   |
| 29     | Limit Pad 1                | 4   |
| 30     | Limit Pad 2                | 2   |
| 31     | D42 Rubber Block           | 4   |
| 32     | Grip                       | 2   |
| S4-1   | Socket Set Screw M4X3      | 4   |
| S6-2   | Socket Set Screw M6X6      | 4   |
| C5-4   | Cross Pan Head Screw M5X10 | 8   |
| C8-5   | Cross Pan Head Screw M8X25 | 2   |
| A10-5  | Allen Bolt M10X25          | 8   |
| SC8-7  | Socket Cap Screw M8X35     | 10  |
| SC10-5 | Socket Cap Screw M10X25    | 13  |
| W8     | Washer Ф8                  | 10  |
| W10    | Washer Ф10                 | 24  |
| N10    | Nut M10                    | 6   |