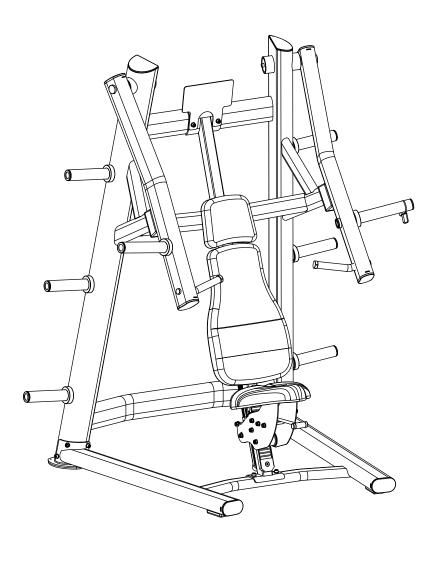

### **CHEST PRESS**

PL-3303

**CAUTION:** Read all precautions and instructions before using this equipment. Save this manual for future reference.