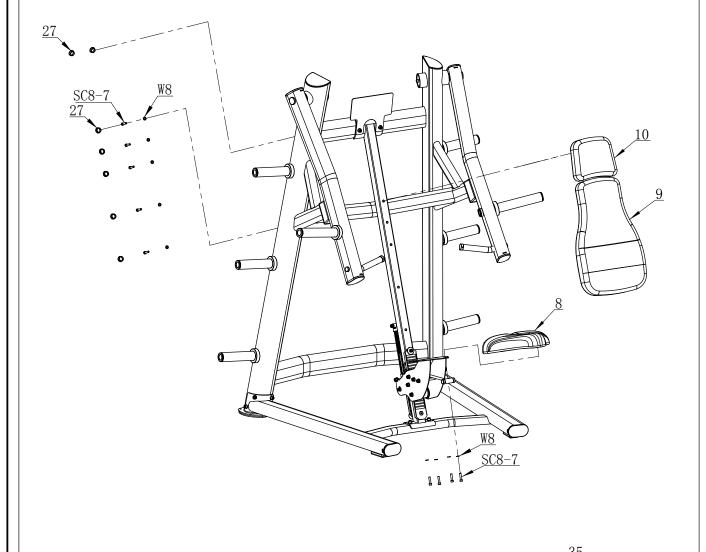

face. DO NOT use the equipment near water or outdoors.
- 5. Keep hands away from all moving parts.
- 6. Always wear appropriate workout clothing when exercising. DO NOT wear robes or other clothing that could become caught in the equipment.
- 7. Use the equipment only for its intended use as described in this manual. DO NOT use attachments not recommended by the manufacturer.
- 8. Before using the equipment, always do stretching exercises to properly warm up.
- 9. Never operate the equipment if the equipment is not functioning properly.

## STEP 1 **NOTE:** • In this Step, all the washers and nuts which are not marked are W10 and N10. <u>N10</u> <u>W10</u> 11 W10 SC10-6 SC10-5 <u>W10</u> <u>W10</u> <u>\$C10-5</u> <u>W10</u> <u>SC10</u> <u>W10</u> SC10-5 50%

### STEP 2



50%

### STEP 3



100%



#### PARTS LIST

| DADT#   | DESCRIPTION                                    | OTV      |
|---------|------------------------------------------------|----------|
| PART#   | DESCRIPTION                                    | QTY<br>1 |
| 1       | Support Frame 1                                | 1        |
| 2       | Support Frame 2                                |          |
| 3       | Base Frame                                     | 1        |
| 4       | Handle 1                                       |          |
| 5       | Handle 2                                       | 1        |
| 6       | Seat Support Frame                             | 1        |
| 7       | Seat ADJ Handle                                | 1        |
| 8       | Seat Pad