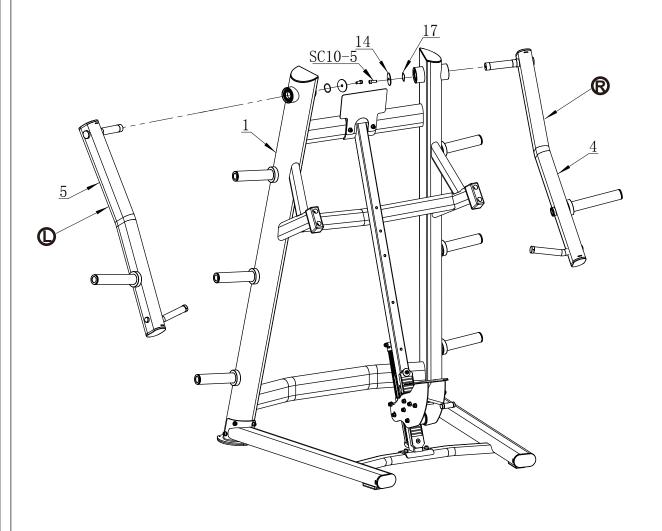

## STEP 1 **NOTE:** • In this Step, all the washers and nuts which are not marked are W10 and N10. <u>N10</u> <u>W10</u> 11 W10 SC10-6 SC10-5 <u>W10</u> <u>W10</u> <u>\$C10-5</u> <u>W10</u> <u>SC10</u> <u>W10</u> SC10-5 50%