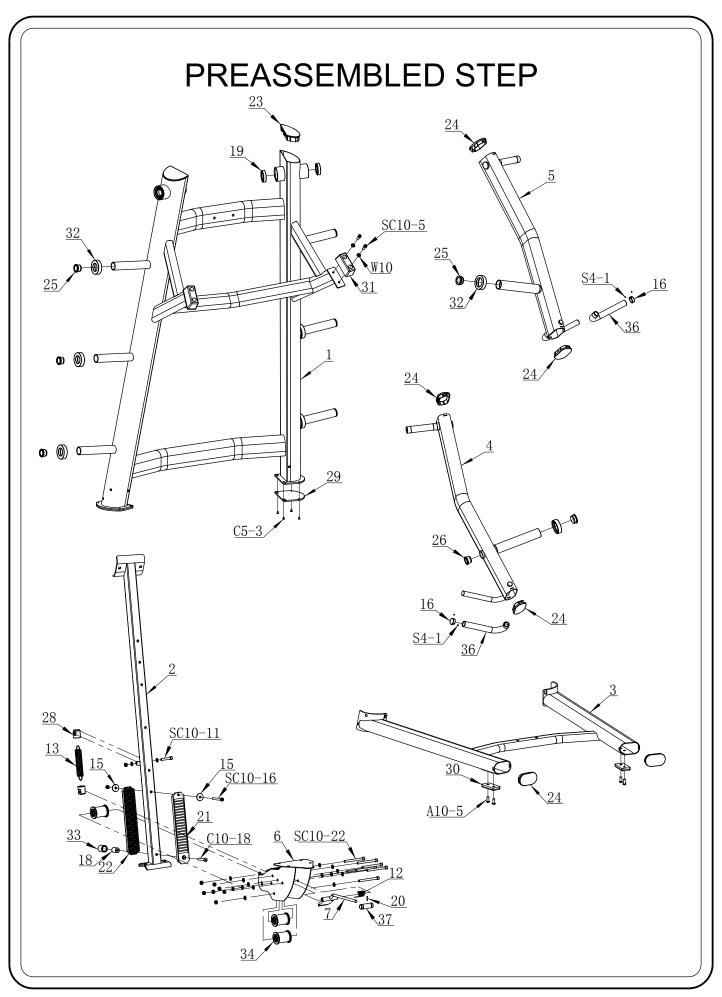

#### PARTS LIST

| DADT#   | DESCRIPTION                                    | OTV      |
|---------|------------------------------------------------|----------|
| PART#   | DESCRIPTION                                    | QTY<br>1 |
| 1       | Support Frame 1                                | 1        |
| 2       | Support Frame 2                                |          |
| 3       | Base Frame                                     | 1        |
| 4       | Handle 1                                       |          |
| 5       | Handle 2                                       | 1        |
| 6       | Seat Support Frame                             | 1        |
| 7       | Seat ADJ Handle                                | 1        |
| 8       | Seat Pad                                       | 1        |
| 9       | Back Pad                                       | 1        |
| 10      | Head Pad                                       | 1        |
| 11      | Poster Board                                   | 1        |
| 12      | Spring 1                                       | 1        |
| 13      | Spring 2                                       | 1        |
| 14      | D60 Washer                                     | 2        |
| 15      | D38 Washer                                     | 2        |
| 16      | D33 Cap                                        | 2        |
| 17      | Wave Washer                                    | 2        |
| 18      | Limit Round Iron                               | 1        |
| 19      | Bearing 6007                                   | 4        |
| 20      | Spring Pin                                     | 1        |
| 21      | ADJ Plate 1                                    | 1        |
| 22      | ADJ Plate 2                                    | 1        |
| 23      | D Cap                                          | 2        |
| 24      | PT Cap                                         | 6        |
| 25      | D48 Cap                                        | 8        |
| 26      | D42 Cap                                        | 2        |
| 27      | D25 Cap                                        | 7        |
| 28      | Spring Cover                                   | 2        |
| 29      | Foot Cover                                     | 2        |
| 30      | Limit Pad 1                                    | 2        |
| 31      | Limit Pad 2                                    | 2        |
| 32      | D48 Rubber Block                               | 8        |
| 33      | Crash pad                                      | 1        |
| 34      | Wheel                                          | 3        |
| 35      | D48 Spring card                                | 2        |
| 36      | Grip                                           | 2        |
| 37      | ADJ Handle                                     | 1        |
| 38      | Lable                                          | 2        |
| S4-1    | Socket Set Screw M4X3                          | 4        |
| C5-4    | Cross Pan Head Screw M5X10                     | 8        |
| C10-16  | Cross Pan Head Screw M10X80                    | 1        |
| A10-5   | Allen Bolt M10X25                              | 4        |
| SC8-7   | Socket Cap Screw M8X35                         | 9        |
| SC10-5  | Socket Cap Screw M10X25                        | 14       |
| SC10-6  | Socket Cap Screw M10X30                        | 2        |
| SC10-11 | Socket Cap Screw M10X55                        | 1        |
| SC10-18 | Socket Cap Screw M10X90                        | 1        |
| SC10-22 | Socket Cap Screw M10X110                       | 7        |
| W8      | Washer Φ8                                      | 9        |
| W10     | Washer Φ10                                     | 34       |
| N10     | Nut M10                                        | 13       |
|         | <u>.                                      </u> | 1        |