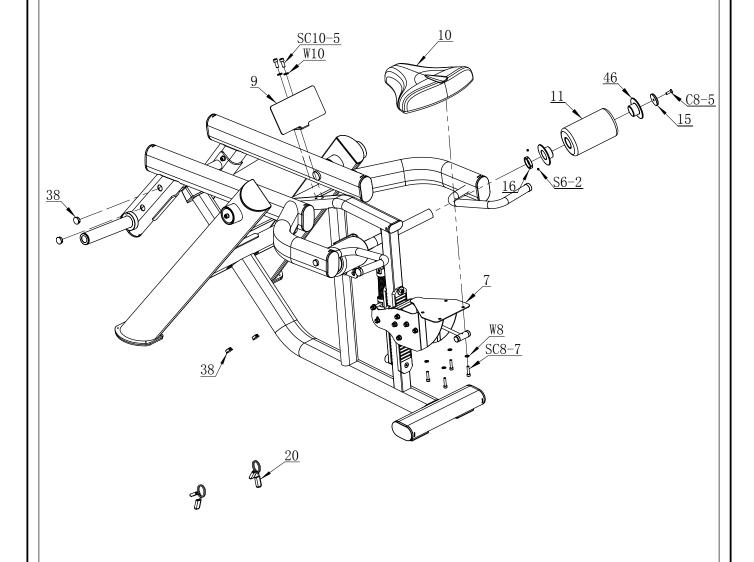

### PARTS LIST

| PART# | DESCRIPTION        | QTY |
|-------|--------------------|-----|
| 1     | Main Frame         | 1   |
| 2     | Handle Frame 1     | 1   |
| 3     | Handle Frame 2     | 1   |
| 4     | Leg press tube     | 1   |
| 5     | Limit tube         | 1   |
| 6     | Linking Frame      | 1   |
| 7     | Seat Support Frame | 1   |
| 8     | Seat ADJ Handle    | 1   |
| 9     | Poster Board       | 1   |
| 10    | Seat Pad           | 1   |
| 11    | Foam Roller        | 2   |
| 12    | 128 Pin            | 1   |
| 13    | ADJ Plate          | 1   |
| 14    | ADJ Handle         | 1   |
| 15    | Foam Cap           | 2   |
| 16    | Foam ring          | 2   |
| 17    | D33 Cap            | 2   |
| 18    | D60 Washer         | 2   |
| 19    | D32 Washer         | 2   |
| 20    | D48 Spring card    | 2   |
| 21    | Shaft              | 1   |
| 22    | Limit Round Iron   | 1   |
| 23    | Spring 1           | 1   |
| 24    | Spring 2           | 1   |
| 25    | Bearing 6700       | 4   |
| 26    | D32 Bushing        | 2   |
| 27    | Spring Washer D10  | 4   |
| 28    | Spring Pin         | 1   |
| 29    | ADJ Plate 1        | 1   |
| 30    | ADJ Plate 2        | 1   |
| 31    | Grip               | 2   |
| 32    | Spring Cover       | 2   |
| 33    | PT Cap 1           | 10  |
| 34    | PT Cap 2           | 1   |
| 35    | D48 Cap            | 2   |
| 36    | D42 Cap            | 2   |
| 37    | D Cap              | 2   |
| 38    | D25 Cap            | 6   |
| 39    | D48 Rubber Block   | 2   |
| 40    | Rubber Cover 1     | 2   |
| 41    | Rubber Cover 2     | 2   |
| 42    | Foot Cover         | 2   |
| 43    | Limit Pad          | 1   |
| 44    | Crash pad          | 1   |
| 45    | Wheel              | 3   |
| 46    | Foam Bushing       | 4   |
| 47    | Lable 1            | 1   |
| 48    | Lable 2            | 1   |

| PART#   | DESCRIPTION                 | QTY |
|---------|-----------------------------|-----|
| 49      | Wave Washer                 | 2   |
| S4-1    | Socket Set Screw M4X3       | 4   |
| S6-2    | Socket Set Screw M6X6       | 4   |
| C5-4    | Cross Pan Head Screw M5X10  | 8   |
| C8-5    | Cross Pan Head Screw M8X25  | 2   |
| C10-5   | Cross Pan Head Screw M10X25 | 3   |
| C10-18  | Cross Pan Head Screw M10X90 | 1   |
| A10-5   | Allen Bolt M10X25           | 4   |
| SC8-7   | Socket Cap Screw M8X35      | 4   |
| SC10-5  | Socket Cap Screw M10X25     | 14  |
| SC10-11 | Socket Cap Screw M10X55     | 1   |
| SC10-18 | Socket Cap Screw M10X90     | 1   |
| SC10-23 | Socket Cap Screw M10X115    | 7   |
| W8      | Washer Ф8                   | 4   |
| W10     | Washer Φ10                  | 41  |
| N10     | Nut M10                     | 18  |