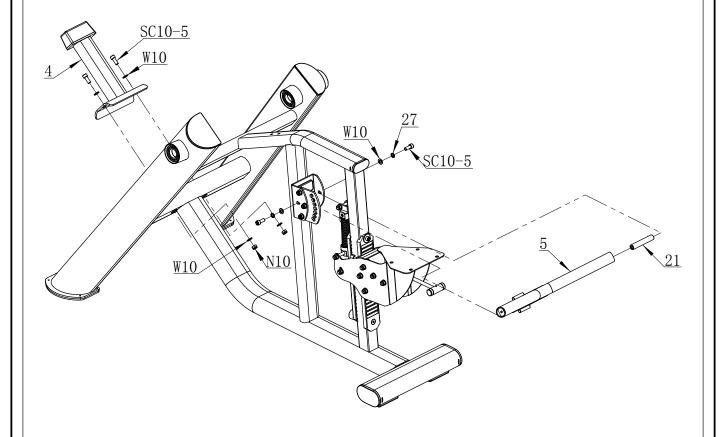

## STEP 1

50%

100%

### PARTS LIST

| PART# | DESCRIPTION        | QTY |
|-------|--------------------|-----|
| 1     | Main Frame         | 1   |
| 2     | Handle Frame 1     | 1   |
| 3     | Handle Frame 2     | 1   |
| 4     | Leg press tube     | 1   |
| 5     | Limit tube         | 1   |
| 6     | Linking Frame      | 1   |
| 7     | Seat Support Frame | 1   |
| 8     | Seat ADJ Handle    | 1   |
| 9     | Poster Board       | 1   |
| 10    | Seat Pad           | 1   |
| 11    | Foam Roller        | 2   |
| 12    | 128 Pin            | 1   |
| 13    | ADJ Plate          | 1   |
| 14    | ADJ Handle         | 1   |
| 15    | Foam Cap           | 2   |
| 16    | Foam ring          | 2   |
| 17    | D33 Cap            | 2   |
| 18    | D60 Washer         | 2   |
| 19    | D32 Washer         | 2   |
| 20    | D48 Spring card    | 2   |
| 21    | Shaft              | 1   |
| 22    | Limit Round Iron   | 1   |
| 23    | Spring 1           | 1   |
| 24    | Spring 2           | 1   |
| 25    | Bearing 6700       | 4   |
| 26    | D32 Bushing        | 2   |
| 27    | Spring Washer D10  | 4   |
| 28    | Spring Pin         | 1   |
| 29    | ADJ Plate 1        | 1   |
| 30    | ADJ Plate 2        | 1   |
| 31    | Grip               | 2   |
| 32    | Spring Cover       | 2   |
| 33    | PT Cap 1           | 10  |
| 34    | PT Cap 2           | 1   |
| 35    | D48 Cap            | 2   |
| 36    | D42 Cap            | 2   |
| 37    | D Cap              | 2   |
| 38    | D25 Cap            | 6   |
| 39    | D48 Rubber Block   | 2   |
| 40    | Rubber Cover 1     | 2   |
| 41    | Rubber Cover 2     | 2   |
| 42    | Foot Cover         | 2   |
| 43    | Limit Pad          | 1   |
| 44    | Crash pad          | 1   |
| 45    | Wheel              | 3   |
| 46    | Foam Bushing       | 4   |
| 47    | Lable 1            | 1   |
| 48    | Lable 2            | 1   |

| PART#   | DESCRIPTION                 | QTY |
|---------|-----------------------------|-----|
| 49      | Wave Washer                 | 2   |
| S4-1    | Socket Set Screw M4X3       | 4   |
| S6-2    | Socket Set Screw M6X6       | 4   |
| C5-4    | Cross Pan Head Screw M5X10  | 8   |
| C8-5    | Cross Pan Head Screw M8X25  | 2   |
| C10-5   | Cross Pan Head Screw M10X25 | 3   |
| C10-18  | Cross Pan Head Screw M10X90 | 1   |
| A10-5   | Allen Bolt M10X25           | 4   |
| SC8-7   | Socket Cap Screw M8X35      | 4   |
| SC10-5  | Socket Cap Screw M10X25     | 14  |
| SC10-11 | Socket Cap Screw M10X55     | 1   |
| SC10-18 | Socket Cap Screw M10X90     | 1   |
| SC10-23 | Socket Cap Screw M10X115    | 7   |
| W8      | Washer Ф8                   | 4   |
| W10     | Washer Φ10                  | 41  |
| N10     | Nut M10                     | 18  |