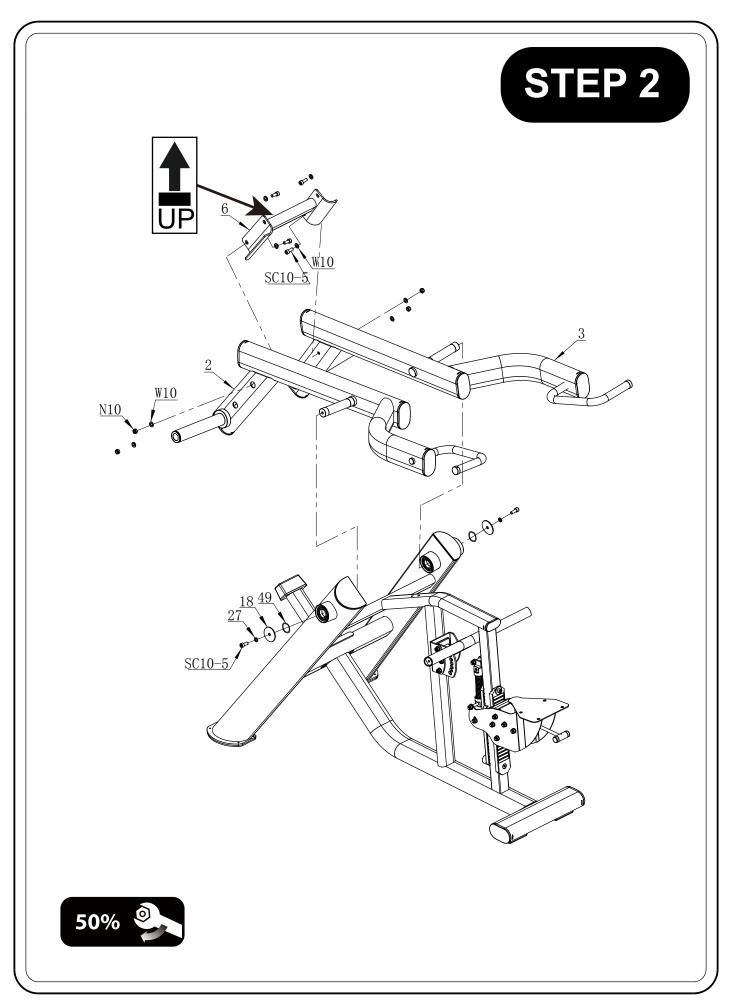

### PARTS LIST

| PART# | DESCRIPTION        | QTY |
|-------|--------------------|-----|
| 1     | Main Frame         | 1   |
| 2     | Handle Frame 1     | 1   |
| 3     | Handle Frame 2     | 1   |
| 4     | Leg press tube     | 1   |
| 5     | Limit tube         | 1   |
| 6     | Linking Frame      | 1   |
| 7     | Seat Support Frame | 1   |
| 8     | Seat ADJ Handle    | 1   |
| 9     | Poster Board       | 1   |
| 10    | Seat Pad           | 1   |
| 11    | Foam Roller        | 2   |
| 12    | 128 Pin            | 1   |
| 13    | ADJ Plate          | 1   |
| 14    | ADJ Handle         | 1   |
| 15    | Foam Cap           | 2   |
| 16    | Foam ring          | 2   |
| 17    | D33 Cap            | 2   |
| 18    | D60 Washer         | 2   |
| 19    | D32 Washer         | 2   |
| 20    | D48 Spring card    | 2   |
| 21    | Shaft              | 1   |
| 22    | Limit Round Iron   | 1   |
| 23    | Spring 1           | 1   |
| 24    | Spring 2           | 1   |
| 25    | Bearing 6700       | 4   |
| 26    | D32 Bushing        | 2   |
| 27    | Spring Washer D10  | 4   |
| 28    | Spring Pin         | 1   |
| 29    | ADJ Plate 1        | 1   |
| 30    | ADJ Plate 2        | 1   |
| 31    | Grip               | 2   |
| 32    | Spring Cover       | 2   |
| 33    | PT Cap 1           | 10  |
| 34    | PT Cap 2           | 1   |
| 35    | D48 Cap            | 2   |
| 36    | D42 Cap            | 2   |
| 37    | D Cap              | 2   |
| 38    | D25 Cap            | 6   |
| 39    | D48 Rubber Block   | 2   |
| 40    | Rubber Cover 1     | 2   |
| 41    | Rubber Cover 2     | 2   |
| 42    | Foot Cover         | 2   |
| 43    | Limit Pad          | 1   |
| 44    | Crash pad          | 1   |
| 45    | Wheel              | 3   |
| 46    | Foam Bushing       | 4   |
| 47    | Lable 1            | 1   |
| 48    | Lable 2            | 1   |

| PART#   | DESCRIPTION                 | QTY |
|---------|-----------------------------|-----|
| 49      | Wave Washer                 | 2   |
| S4-1    | Socket Set Screw M4X3       | 4   |
| S6-2    | Socket Set Screw M6X6       | 4   |
| C5-4    | Cross Pan Head Screw M5X10  | 8   |
| C8-5    | Cross Pan Head Screw M8X25  | 2   |
| C10-5   | Cross Pan Head Screw M10X25 | 3   |
| C10-18  | Cross Pan Head Screw M10X90 | 1   |
| A10-5   | Allen Bolt M10X25           | 4   |
| SC8-7   | Socket Cap Screw M8X35      | 4   |
| SC10-5  | Socket Cap Screw M10X25     | 14  |
| SC10-11 | Socket Cap Screw M10X55     | 1   |
| SC10-18 | Socket Cap Screw M10X90     | 1   |
| SC10-23 | Socket Cap Screw M10X115    | 7   |
| W8      | Washer Ф8                   | 4   |
| W10     | Washer Φ10                  | 41  |
| N10     | Nut M10                     | 18  |