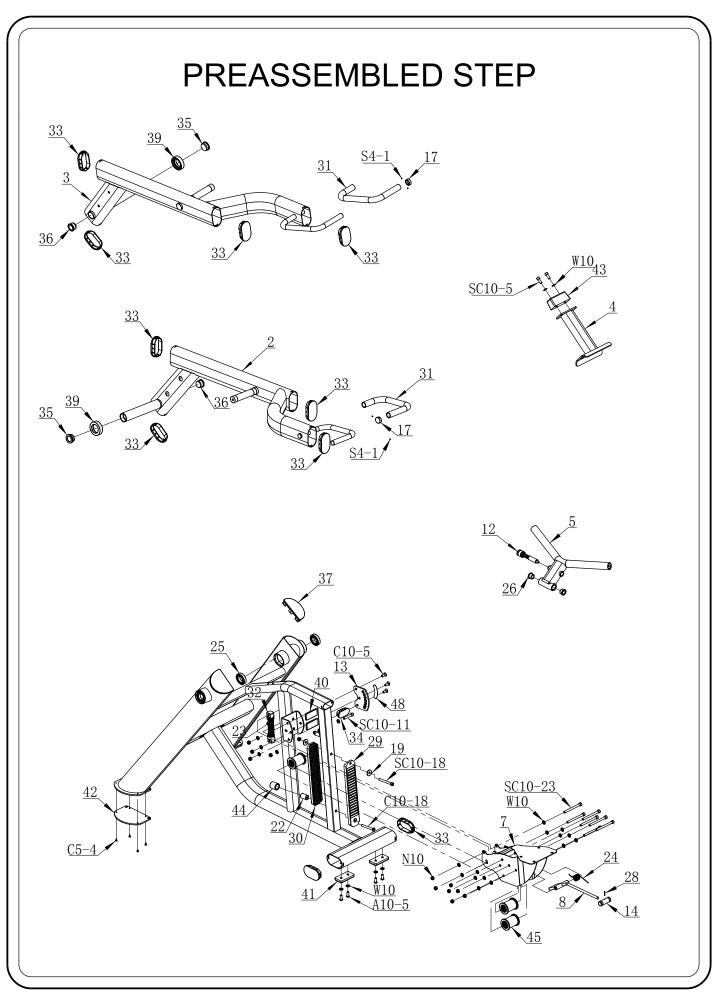

### PARTS LIST

| PART# | DESCRIPTION        | QTY |
|-------|--------------------|-----|
| 1     | Main Frame         | 1   |
| 2     | Handle Frame 1     | 1   |
| 3     | Handle Frame 2     | 1   |
| 4     | Leg press tube     | 1   |
| 5     | Limit tube         | 1   |
| 6     | Linking Frame      | 1   |
| 7     | Seat Support Frame | 1   |
| 8     | Seat ADJ Handle    | 1   |
| 9     | Poster Board       | 1   |
| 10    | Seat Pad           | 1   |
| 11    | Foam Roller        | 2   |
| 12    | 128 Pin            | 1   |
| 13    | ADJ Plate          | 1   |
| 14    | ADJ Handle         | 1   |
| 15    | Foam Cap           | 2   |
| 16    | Foam ring          | 2   |
| 17    | D33 Cap            | 2   |
| 18    | D60 Washer         | 2   |
| 19    | D32 Washer         | 2   |
| 20    | D48 Spring card    | 2   |
| 21    | Shaft              | 1   |
| 22    | Limit Round Iron   | 1   |
| 23    | Spring 1           | 1   |
| 24    | Spring 2           | 1   |
| 25    | Bearing 6700       | 4   |
| 26    | D32 Bushing        | 2   |
| 27    | Spring Washer D10  | 4   |
| 28    | Spring Pin         | 1   |
| 29    | ADJ Plate 1        | 1   |
| 30    | ADJ Plate 2        | 1   |
| 31    | Grip               | 2   |
| 32    | Spring Cover       | 2   |
| 33    | PT Cap 1           | 10  |
| 34    | PT Cap 2           | 1   |
| 35    | D48 Cap            | 2   |
| 36    | D42 Cap            | 2   |
| 37    | D Cap              | 2   |
| 38    | D25 Cap            | 6   |
| 39    | D48 Rubber Block   | 2   |
| 40    | Rubber Cover 1     | 2   |
| 41    | Rubber Cover 2     | 2   |
| 42    | Foot Cover         | 2   |
| 43    | Limit Pad          | 1   |
| 44    | Crash pad          | 1   |
| 45    | Wheel              | 3   |
| 46    | Foam Bushing       | 4   |
| 47    | Lable 1            | 1   |
| 48    | Lable 2            | 1   |

| PART#   | DESCRIPTION                 | QTY |
|---------|-----------------------------|-----|
| 49      | Wave Washer                 | 2   |
| S4-1    | Socket Set Screw M4X3       | 4   |
| S6-2    | Socket Set Screw M6X6       | 4   |
| C5-4    | Cross Pan Head Screw M5X10  | 8   |
| C8-5    | Cross Pan Head Screw M8X25  | 2   |
| C10-5   | Cross Pan Head Screw M10X25 | 3   |
| C10-18  | Cross Pan Head Screw M10X90 | 1   |
| A10-5   | Allen Bolt M10X25           | 4   |
| SC8-7   | Socket Cap Screw M8X35      | 4   |
| SC10-5  | Socket Cap Screw M10X25     | 14  |
| SC10-11 | Socket Cap Screw M10X55     | 1   |
| SC10-18 | Socket Cap Screw M10X90     | 1   |
| SC10-23 | Socket Cap Screw M10X115    | 7   |
| W8      | Washer Ф8                   | 4   |
| W10     | Washer Φ10                  | 41  |
| N10     | Nut M10                     | 18  |