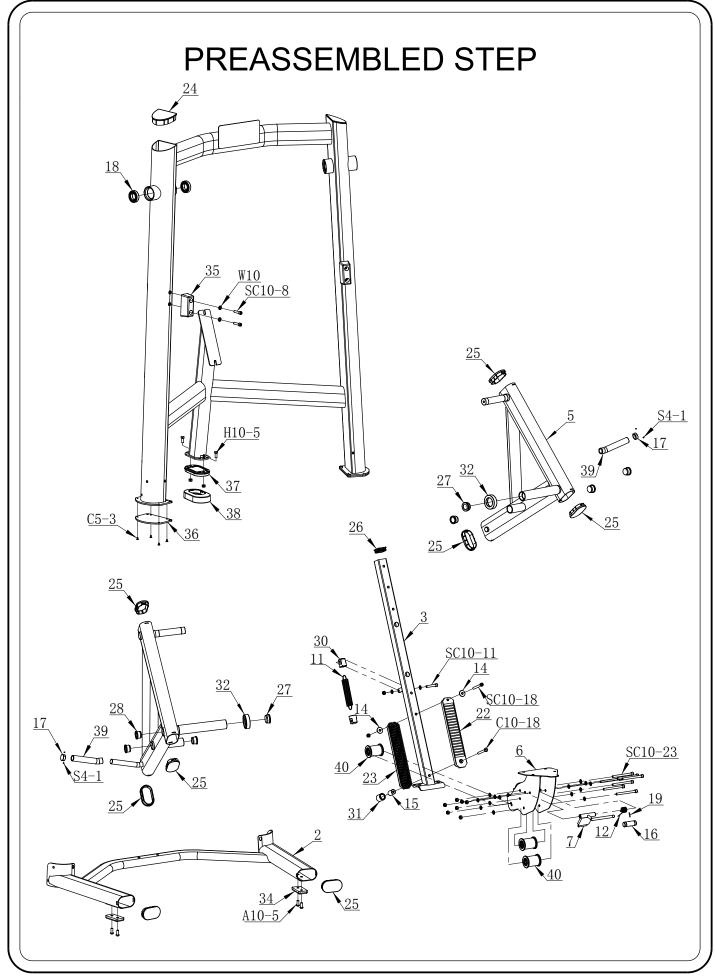

## PARTS LIST

| PART #   | DESCRIPTION                       | QTY    |
|----------|-----------------------------------|--------|
| 1        | Main Frame                        | 1      |
| 2        | Base Frame                        | 1      |
| 3        | Support Frame                     | 1      |
| 4        | Handle 1                          | 1      |
| 5        | Handle 2                          | 1      |
| 6        | Seat Support Frame                | 1      |
| 7        | Seat ADJ Handle                   | 1      |
| 8        | Seat Pad                          | 1      |
| 9        | Back Pad                          | 1      |
| 10       | Head Pad                          | 1      |
| 11       | Spring 1                          | 1      |
| 12       | Spring 2                          | 1      |
| 13       | D60 Washer                        |        |
| 14       | D32 Washer                        | 2<br>2 |
| 15       | Limit Round Iron                  | 1      |
| 16       | ADJ Handle                        | 1      |
| 17       | D33 Cap                           | 2      |
| 18       | Bearing 6007                      | 4      |
| 19       | Spring Pin                        | 1      |
| 20       | Spring Washer D10                 | 14     |
| 21       | Spring Washer D8                  | 8      |
| 22       | ADJ Plate 1                       | 1      |
| 23       | ADJ Plate 2                       | 1      |
| 20       | D Cap                             | 2      |
| 25       | РТСар                             | 8      |
| 26       | Inner Cap 50*50                   | 1      |
| 27       | D48 Cap                           | 2      |
| 28       | D42 Cap                           | 18     |
| 29       | D25 Cap                           | 4      |
| 30       | Spring Cover                      | 2      |
| 31       | Crash pad                         | 1      |
| 32       | D48 Rubber Block                  | 2      |
| 33       | D42 Rubber Block                  | 12     |
| 34       | Limit Pad 1                       | 2      |
| 35       | Limit Pad 2                       | 2      |
| 36       | Foot Cover 1                      | 2      |
| 37       | Foot Cover 2                      | 1      |
| 38       | Foot Cover 3                      | 1      |
|          |                                   | 2      |
| 39       | Grip<br>Wheel                     | 3      |
| 40       |                                   |        |
| 41<br>42 | D48 Spring card                   | 2      |
|          | Rod<br>Cross Dan Hoad Sarow M5X10 | 6      |
| C5-3     | Cross Pan Head Screw M5X10        | 8      |
| C10-18   | Cross Pan Head Screw M10X90       | 1      |
| A10-5    | Allen Bolt M10X25                 | 4      |
| H10-5    | Hex Head Bolt M10X25              | 2      |
| SC8-7    | Socket Cap Screw M8X35            | 8      |
| SC10-5   | Socket Cap Screw M10X25           | 18     |
| SC10-8   | Socket Cap Screw M10X40           | 4      |
| SC10-11  | Socket Cap Screw M10X55           | 1      |

| PART #  | DESCRIPTION              | QTY |
|---------|--------------------------|-----|
| SC10-18 | Socket Cap Screw M10X90  | 1   |
| SC10-23 | Socket Cap Screw M10X115 | 7   |
| S4-1    | Socket Set Screw M4X3    | 4   |
| W8      | Washer Φ8                | 8   |
| W10     | Washer Φ10               | 40  |
| N10     | Nut M10                  | 15  |
|         |                          |     |