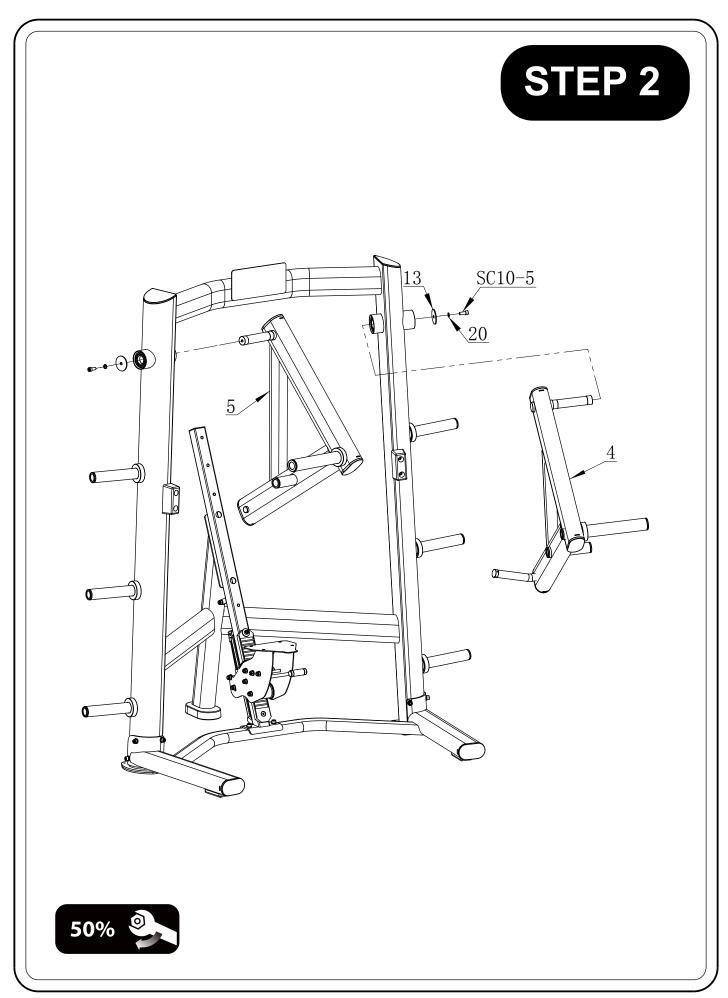

## CONTENTS

02 General warnings and maintenance advice

03-06 Assembly Instructions

Explained as a series of steps, with each step containing:

- Pictures, descriptions and quantities of the parts required
- Notes
- Diagram showing how the parts fit together