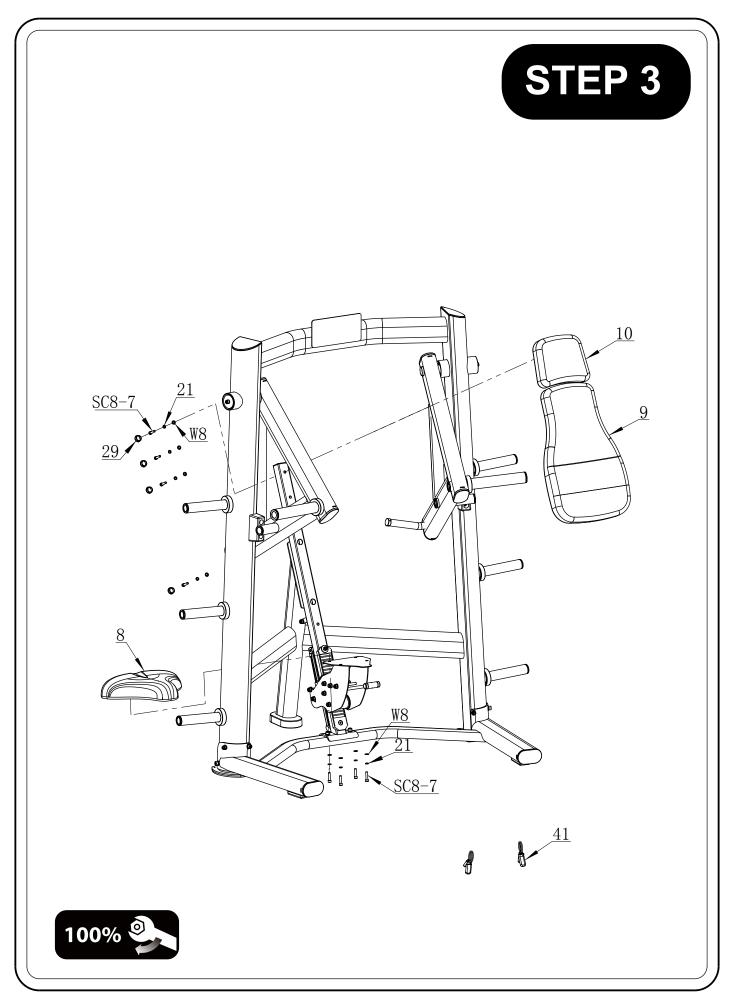

## CONTENTS

02 General warnings and maintenance advice

03-06 Assembly Instructions

Explained as a series of steps, with each step containing:

- Pictures, descriptions and quantities of the parts required
- Notes
- Diagram showing how the parts fit together