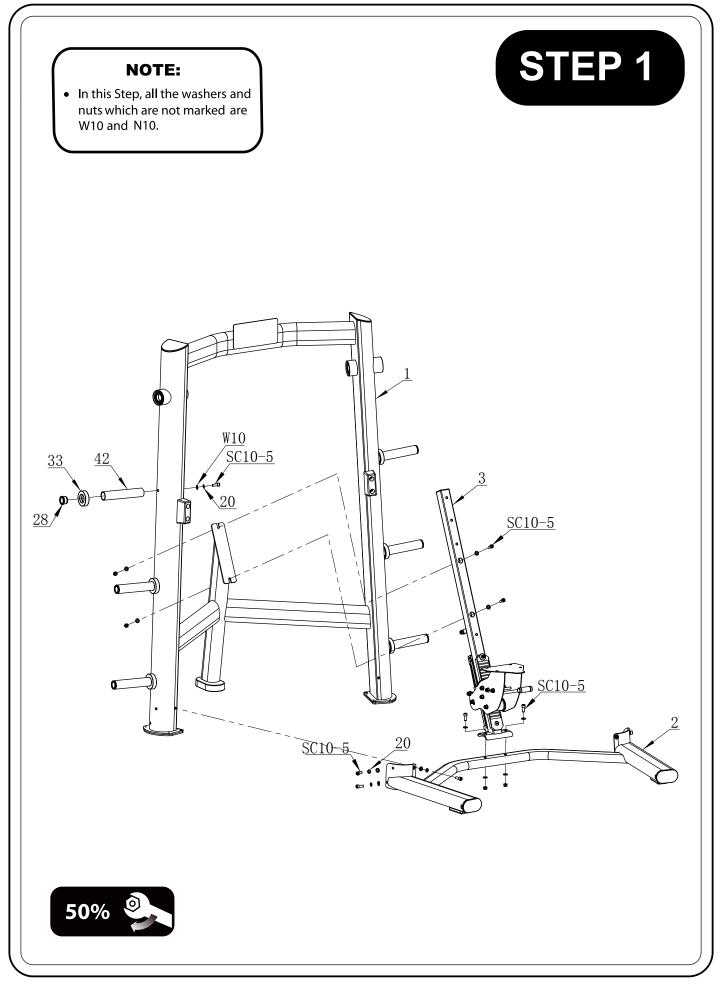

## CONTENTS

02 General warnings and maintenance advice

03-06 Assembly Instructions

Explained as a series of steps, with each step containing:

- Pictures, descriptions and quantities of the parts required
- Notes
- Diagram showing how the parts fit together