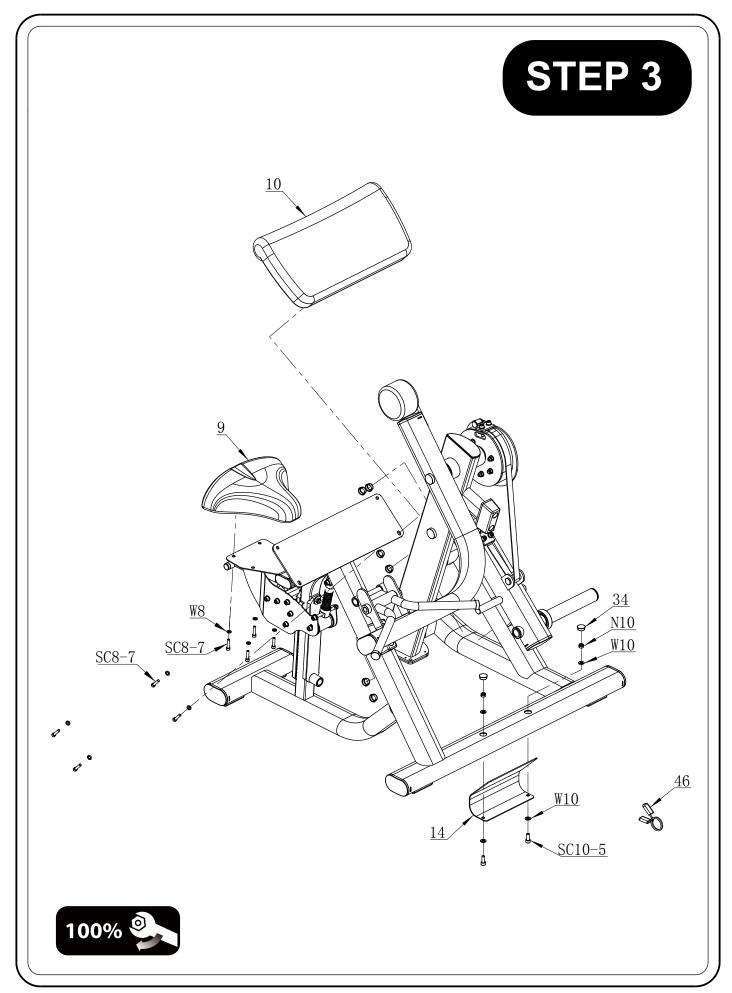

## CONTENTS

02 General warnings and maintenance advice

03-06 Assembly Instructions

Explained as a series of steps, with each step containing:

- Pictures, descriptions and quantities of the parts required
- Notes
- Diagram showing how the parts fit together