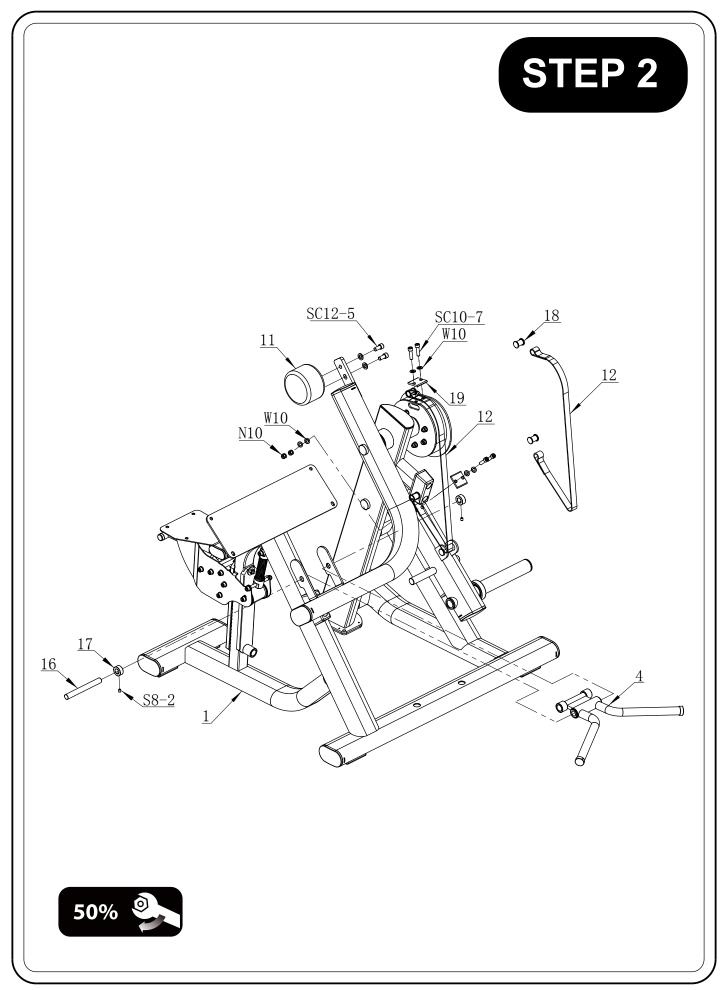

## CONTENTS

02 General warnings and maintenance advice

03-06 Assembly Instructions

Explained as a series of steps, with each step containing:

- Pictures, descriptions and quantities of the parts required
- Notes
- Diagram showing how the parts fit together