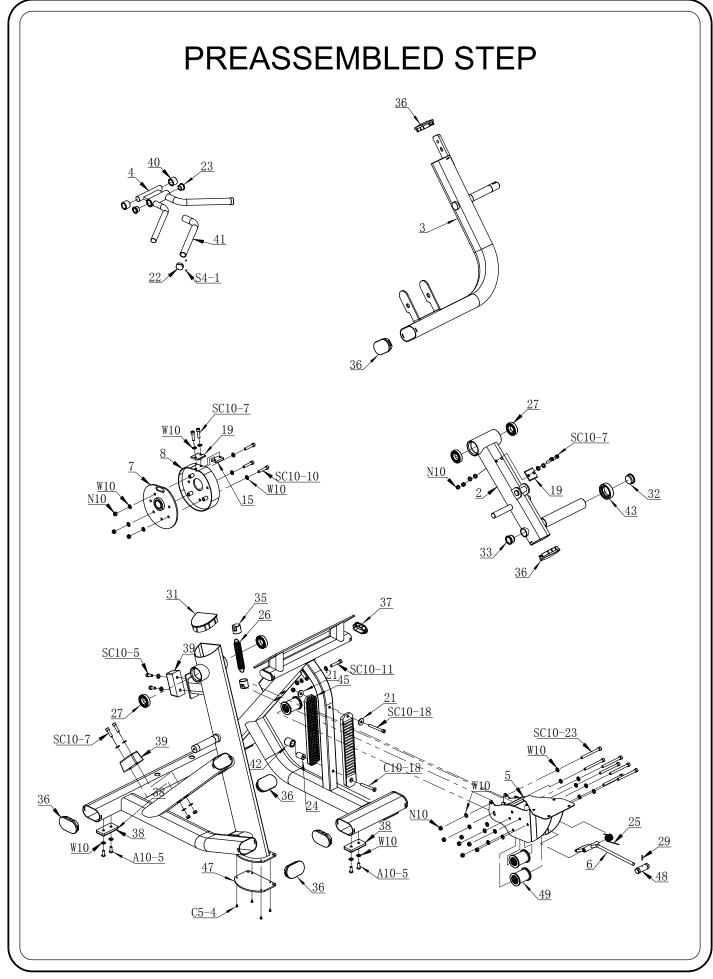

## PARTS LIST

| PART # | DESCRIPTION        | QTY |
|--------|--------------------|-----|
| 1      | Main Frame         | 1   |
| 2      | Swing Tube 1       | 1   |
| 3      | Swing Tube 2       | 1   |
| 4      | Handle             | 1   |
| 5      | Seat Support Frame | 1   |
| 6      | Seat ADJ Handle    | 1   |
| 7      | Turning Plate 1    | 1   |
| 8      | Turning Plate 2    | 1   |
| 9      | Seat Pad           | 1   |
| 10     | Chest Pad          | 1   |
| 11     | Weight Stack       | 1   |
| 12     | Cable              | 1   |
| 13     | Round Plate        | 1   |
| 14     | Poster Board       | 1   |
| 15     | Fixed Plate 1      | 1   |
| 16     | Shaft              | 1   |
| 10     | Spacer             | 2   |
| 18     | Shaft 2            | 2   |
| 19     | Fixed Plate 2      | 2   |
|        | D60 Washer         | 1   |
| 20     |                    |     |
| 21     | D32 Washer         | 2   |
| 22     | D33 Ring           | 2   |
| 23     | D32 Bushing        | 2   |
| 24     | Limit Round Iron   | 1   |
| 25     | Spring 1           | 1   |
| 26     | Spring 2           | 1   |
| 27     | Bearing 6700       | 4   |
| 28     | D36 Washer         | 2   |
| 29     | Spring Pin         | 1   |
| 30     | Spring Washer D10  | 2   |
| 31     | D Cap              | 1   |
| 32     | D48 Cap            | 1   |
| 33     | D42 Cap            | 1   |
| 34     | D25 Cap            | 8   |
| 35     | Spring Cover       | 2   |
| 36     | PT Cap 65X114      | 9   |
| 37     | PT Cap 40X80       | 2   |
| 38     | Rubber Cover       | 4   |
| 39     | Limit Pad          | 3   |
| 40     | Plastic Pip        | 2   |
| 41     | Grip               | 2   |
| 42     | Crash pad          | 1   |
| 43     | D48 Rubber Block   | 1   |
| 44     | ADJ Plate 1        | 1   |
| 45     | ADJ Plate 2        | 1   |
| 46     | D48 Spring card    | 1   |
| 47     | Foot Cover         | 1   |
| 48     | ADJ Handle         | 1   |
| 49     | Wheel              | 3   |

| PART #  | DESCRIPTION                 | QTY |
|---------|-----------------------------|-----|
| S4-1    | Socket Set Screw M4X3       | 4   |
| S8-2    | Socket Set Screw M8X10      | 2   |
| C5-4    | Cross Pan Head Screw M5X10  | 4   |
| C10-18  | Cross Pan Head Screw M10X90 | 1   |
| A10-5   | Allen Bolt M10X25           | 8   |
| SC8-7   | Socket Cap Screw M8X35      | 8   |
| SC10-5  | Socket Cap Screw M10X25     | 6   |
| SC10-7  | Socket Cap Screw M10X35     | 8   |
| SC10-10 | Socket Cap Screw M10X50     | 3   |
| SC10-11 | Socket Cap Screw M10X55     | 1   |
| SC10-16 | Socket Cap Screw M10X80     | 3   |
| SC10-18 | Socket Cap Screw M10X90     | 1   |
| SC10-23 | Socket Cap Screw M10X115    | 7   |
| SC12-5  | Socket Cap Screw M12X25     | 2   |
| W8      | Washer Ф8                   | 8   |
| W10     | Washer Ф10                  | 53  |
| W12     | Washer Ф12                  | 2   |
| N10     | Nut M10                     | 23  |