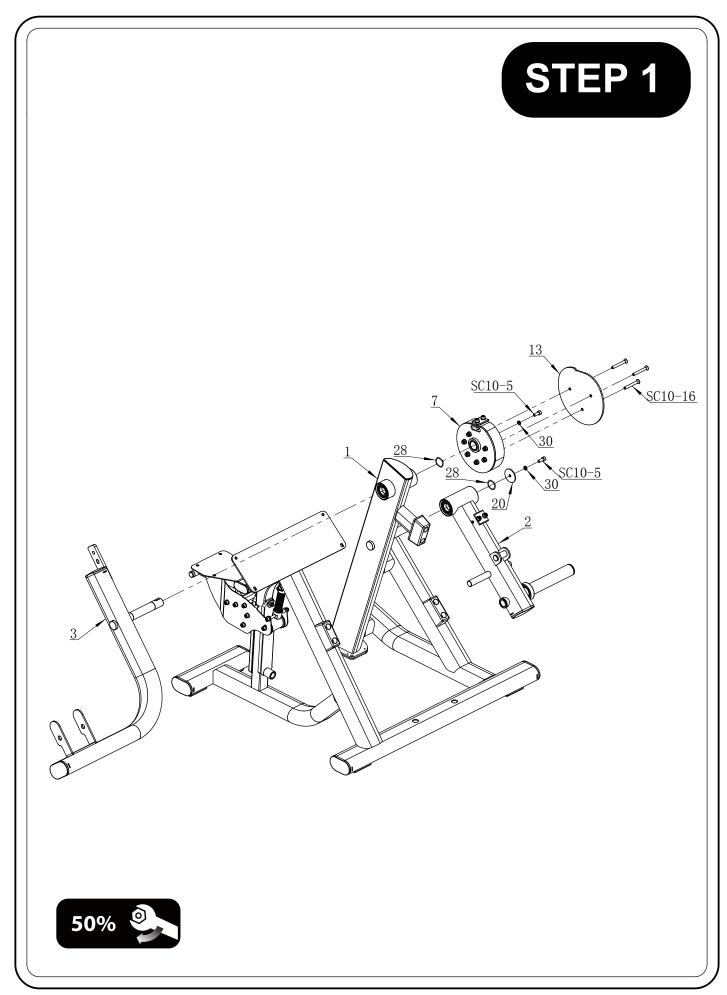

## CONTENTS

02 General warnings and maintenance advice

03-06 Assembly Instructions

Explained as a series of steps, with each step containing:

- Pictures, descriptions and quantities of the parts required
- Notes
- Diagram showing how the parts fit together