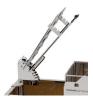

#### Main features:

Height adjustable grates
Regulates cooking

temperature.

Fire bricks
Help distribute heat
uniformly and
extend the life of
the grill.

Firebox "brasero" Lights up charcoal quicker.

Clamp grill
A different grilling surface to help you cook pretty much anything.