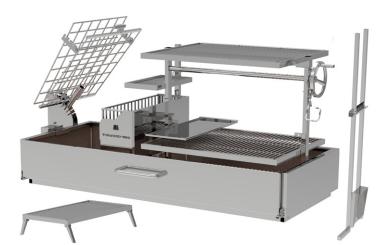

## ARGENTINE CHARCOAL GRILL

#### Main features:

Height adjustable grates
Regulates cooking

temperature.

Fire bricks
Help distribute heat
uniformly and
extend the life of
the grill.

Firebox "brasero" Lights up charcoal quicker.

Clamp grill
A different grilling surface to help you cook pretty much anything.

Interchangeable griddle.

Height adjustable SST shovel secondary grate. & coal rake.

S shape meat hooks.

Small fixed grill.

## Specifications:

| Main grilling area          | 33.75" x 26.75"     | Net weight lb            | 450                    | S shape meat hooks material | Stainless steel 304 |
|-----------------------------|---------------------|--------------------------|------------------------|-----------------------------|---------------------|
| Optional fixed small grill  | 26" x 16.25 x 6"    | Optional Roof Grill      | 33.25'' x 26.5''       | Maximum grate elevation     | 20 inches           |
| Clamp grill dimensions      | 23.25" x 23.5"      | Dimensions inches        | 34.125H x 75W x 30.75D | Minimum grate elevation     | 2.5 inch            |
| Total grilling area         | 900-1447 SQ IN      | Secondary grate material | Stainless steel 304    | Front access door           | Yes                 |
| Main body / Grates material | Stainless steel 304 | Griddle material         | Stainless steel 304    | Limited warranty            | 5 years             |