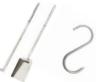

Interchangeable griddle.

Height adjustable SST shovel secondary grate. & coal rake.

S shape meat hooks.

Small fixed grill.