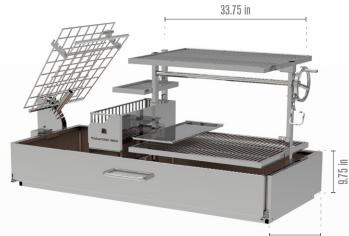

## Specifications:

| Main grilling area          | 33.75" x 26.75"     | Net weight lb            | 450                    | S shape meat hooks material | Stainless steel 304 |
|-----------------------------|---------------------|--------------------------|------------------------|-----------------------------|---------------------|
| Optional fixed small grill  | 26" x 16.25 x 6"    | Optional Roof Grill      | 33.25'' x 26.5''       | Maximum grate elevation     | 20 inches           |
| Clamp grill dimensions      | 23.25" x 23.5"      | Dimensions inches        | 34.125H x 75W x 30.75D | Minimum grate elevation     | 2.5 inch            |
| Total grilling area         | 900-1447 SQ IN      | Secondary grate material | Stainless steel 304    | Front access door           | Yes                 |
| Main body / Grates material | Stainless steel 304 | Griddle material         | Stainless steel 304    | Limited warranty            | 5 years             |

### Measurements: