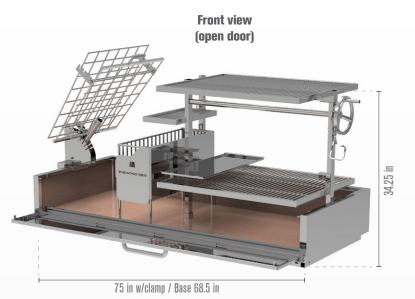

## Specifications:

| Main grilling area          | 33.75" x 26.75"     | Net weight lb            | 450                    | S shape meat hooks material | Stainless steel 304 |
|-----------------------------|---------------------|--------------------------|------------------------|-----------------------------|---------------------|
| Optional fixed small grill  | 26" x 16.25 x 6"    | Optional Roof Grill      | 33.25'' x 26.5''       | Maximum grate elevation     | 20 inches           |
| Clamp grill dimensions      | 23.25" x 23.5"      | Dimensions inches        | 34.125H x 75W x 30.75D | Minimum grate elevation     | 2.5 inch            |
| Total grilling area         | 900-1447 SQ IN      | Secondary grate material | Stainless steel 304    | Front access door           | Yes                 |
| Main body / Grates material | Stainless steel 304 | Griddle material         | Stainless steel 304    | Limited warranty            | 5 years             |

### Measurements: