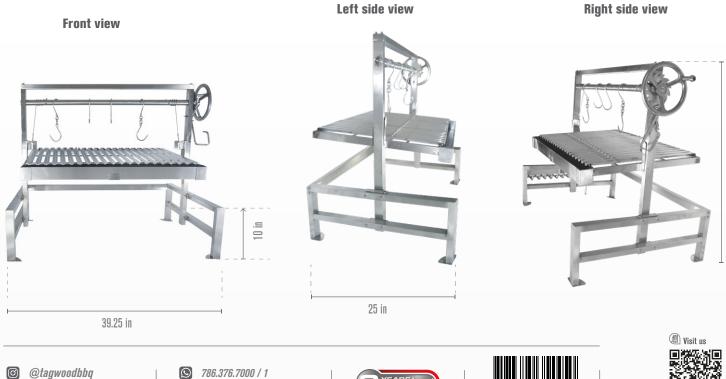

## **Specifications:**

| Main round grilling area    | 33.5'' x 22''       | Net weight Ib.      | 164                   | Griddle material        | Stainless steel 304 |
|-----------------------------|---------------------|---------------------|-----------------------|-------------------------|---------------------|
| Main v-shape grilling area  | 33.5'' x 20.5''     | Dimensions in.      | 33.75H x 25D x 39.75W | Max grate elevation in. | 10                  |
| Total grilling area Sq. In. | 656                 | Main grate material | Stainless steel 304   | Min grate elevation in. | 1                   |
| Main body material          | Stainless steel 304 | Meat hooks material | Stainless steel 304   | Limited warranty        | 3 Years             |

#### Measurements:

 $\bowtie$ info@tagwoodbbq.com

33.75 in