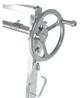

#### Height adjustable grates Regulates cooking temperature.

Firebox "brasero"

Lights up charcoal

quicker.