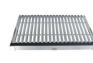

# V-Shape grates

Helps drain the grease to the oil collector box.

2 grilling surfaces

flexibility to grill all kinds of food and keep them warm.

Provides you the

Includes:

Interchangable

griddle.