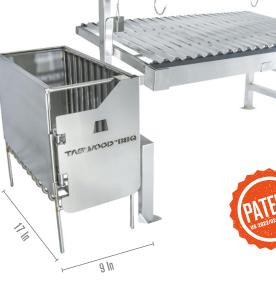

## **Specifications:**

| Main round grilling area    | 33.5'' x 22''       | Net weight Ib.      | 164                   | Griddle material        | Stainless steel 304 |
|-----------------------------|---------------------|---------------------|-----------------------|-------------------------|---------------------|
| Main v-shape grilling area  | 33.5'' x 20.5''     | Dimensions in.      | 33.75H x 25D x 39.75W | Max grate elevation in. | 10                  |
| Total grilling area Sq. In. | 656                 | Main grate material | Stainless steel 304   | Min grate elevation in. | 1                   |
| Main body material          | Stainless steel 304 | Meat hooks material | Stainless steel 304   | Limited warranty        | 3 Years             |

#### Measurements:

 $\bowtie$ info@tagwoodbbq.com

33.75 in