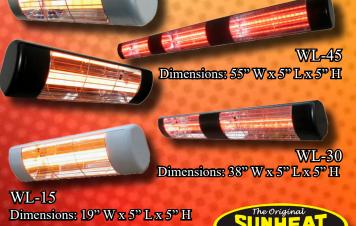

1500w 120v 3 Prong Plug (White, Silver, or Black) &

## 3000w / 4500w 240v Direct Wire (Black)

- Wall mounting bracket included
- 1- Year warranty or 5,000 hours
- · Body manufactured from powder coated aluminium
- Ideal for outdoor use
- Unique and patented lamp design
- Highy efficient due to a very effective reflector and a glass-free face
- Single phase
- Weatherproof
- Gold coated lamp
- IP66 rated
- CE approved
- 10 ft cord length
- Supplied with wall bracket
- Infrared technology
- Instant heat using short wave quartz emitters with a tungsten filament