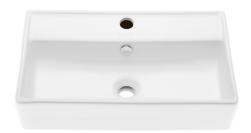

# Wall-Mount Sink

SM-WS318

#### Features:

- Sleek, seamless design
- Glazed ceramic
- Chrome-finish overflow
- Standard 1 3/4" drain hole
- Standard 1 3/8" faucet hole

#### Colors & Finishes:

☐ White: SM-WS318

■ Matte Black: SM-WS318MB