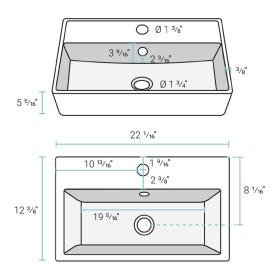

### Specifications:

- N.W: 26.4 lb.
- L: 22 <sup>1</sup>/<sub>16</sub>" x W: 12 <sup>3</sup>/<sub>8</sub>" x H: 5 <sup>5</sup>/<sub>16</sub>"
- Inner Sink: L: 21 1/4" x W: 8 1/4" x H: 3 9/16"
- Basin Depth: 3 9/16"