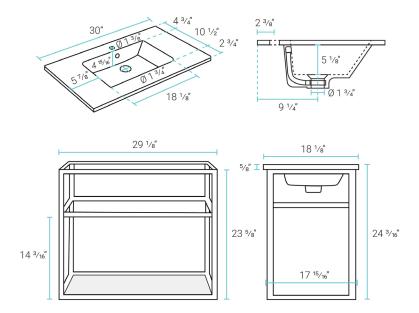

# **Pierre**

# Wall-Mounted Vanity SM-BV556C





#### Features:

- Sleek, wall-mounted design
- Glazed ceramic, single sink
- Stainless steel metal legs
- Chrome-finish overflow
- Standard 1 3/8" faucet hole
- Standard 1 3/4" drain hole

#### Installation:

- Wall mounted

#### Colors & Finishes:

White/Chrome: SM-BV556CWhite/Gold: SM-BV556GWhite/Black: SM-BV556MB

### Specifications:

- N.W: 62 lb.

- D: 18 1/8" x W: 30" x H: 24 3/16"

#### **Included Parts:**

- Sink: SM-BV556C-S

- Metal Bars (6): SM-BV556C-B - Side Frame: SM-BV556C-F

- Tempered Glass Shelf: SM-BV556C-G

## Compatible Parts (sold separately):

- Pop-Up Drain w/Overflow: SM-PD23 \*

- Swiss Madison Bathroom Faucet \*

\* Color options available