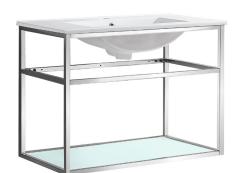

# **Pierre**

# Wall-Mounted Vanity SM-BV556C

#### Features:

- Sleek, wall-mounted design
- Glazed ceramic, single sink
- Stainless steel metal legs
- Chrome-finish overflow
- Standard 1 3/8" faucet hole
- Standard 1 3/4" drain hole

#### Colors & Finishes:

White/Chrome: SM-BV556CWhite/Gold: SM-BV556GWhite/Black: SM-BV556MB

#### **Included Parts:**

- Sink: SM-BV556C-S

- Metal Bars (6): SM-BV556C-B - Side Frame: SM-BV556C-F

- Tempered Glass Shelf: SM-BV556C-G