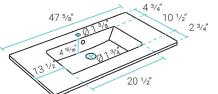

# Specifications:

- N.W: 80 lb.

- D: 18 1/8" x W: 47 5/8" x H: 24 1/4"

#### Features:

- Sleek, wall-mounted design
- Glazed ceramic, single sink
- Stainless steel metal legs
- Chrome-finish overflow
- Standard 1 3/8" faucet hole
- Standard 1 3/4" drain hole