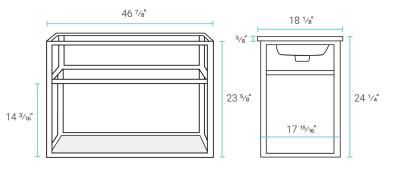

# **Pierre** Wall-Mounted Vanity SM-BV554G





# Specifications:

- N.W: 80 lb.

- D: 18 1/8" x W: 47 5/8" x H: 24 1/4"

# **Included Parts:**

- Sink: SM-BV554G-S
- Metal Bars (6): SM-BV554G-B
- Side Frame: SM-BV554G-F
- Tempered Glass Shelf: SM-BV554G-G

# Compatible Parts (sold separately):

- Pop-Up Drain w/Overflow: SM-PD23 \*
- Swiss Madison Bathroom Faucet \*
- \* Color options available







#### Features:

- Sleek, wall-mounted design
- Glazed ceramic, single sink
- Stainless steel metal legs
- Chrome-finish overflow
- Standard 1 3/8" faucet hole
- Standard 1 3/4" drain hole

# Installation:

- Wall mounted

### Colors & Finishes:

- □ White/Chrome: SM-BV554C
- White/Gold: SM-BV554G
- White/Black: SM-BV554