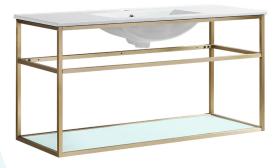

# **Pierre** Wall-Mounted Vanity SM-BV554G

# **Included Parts:**

- Sink: SM-BV554G-S
- Metal Bars (6): SM-BV554G-B
- Side Frame: SM-BV554G-F
- Tempered Glass Shelf: SM-BV554G-G

#### Features:

- Sleek, wall-mounted design
- Glazed ceramic, single sink
- Stainless steel metal legs
- Chrome-finish overflow
- Standard 1 3/8" faucet hole
- Standard 1 3/4" drain hole