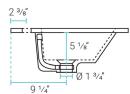

# Compatible Parts (sold separately):

- Pop-Up Drain w/Overflow: SM-PD23 \*
- Swiss Madison Bathroom Faucet \*
- \* Color options available

#### Features:

- Sleek, wall-mounted design
- Glazed ceramic, single sink
- Stainless steel metal legs
- Chrome-finish overflow
- Standard 1 3/8" faucet hole
- Standard 1 3/4" drain hole