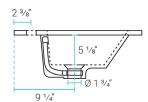

## Features:

- Sleek, wall-mounted design
- Glazed ceramic, single sink
- Stainless steel metal legs
- Chrome-finish overflow
- Standard 1 3/8" faucet hole
- Standard 1 3/4" drain hole

### Specifications:

- N.W: 49 lb.

- D: 18 1/8" x W: 24 3/16" x H: 24 1/4"