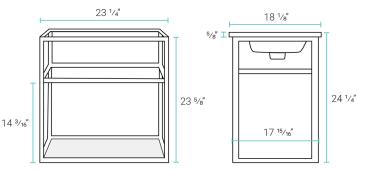

# **Pierre** Wall-Mounted Vanity SM-BV552C





## Features:

- Sleek, wall-mounted design
- Glazed ceramic, single sink
- Stainless steel metal legs
- Chrome-finish overflow
- Standard 1 3/8" faucet hole
- Standard 1 3/4" drain hole

#### Installation:

- Wall mounted

#### Colors & Finishes:

- □ White/Chrome: SM-BV552C
- White/Gold: SM-BV552G
- White/Black: SM-BV552

### Specifications:

- N.W: 49 lb.

- D: 18 1/8" x W: 24 3/16" x H: 24 1/4"

#### **Included Parts:**

- Sink: SM-BV552C-S
- Metal Bars (6): SM-BV552C-B
- Side Frame: SM-BV552C-F
- Tempered Glass Shelf: SM-BV552C-G

# Compatible Parts (sold separately):

- Pop-Up Drain w/Overflow: SM-PD23 \*
- Swiss Madison Bathroom Faucet \*
- \* Color options available