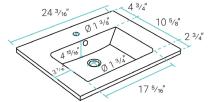

### Specifications:

- N.W: 49 lb.

- D: 18 1/8" x W: 24 3/16" x H: 24 1/4"

## Features:

- Sleek, wall-mounted design
- Glazed ceramic, single sink
- Stainless steel metal legs
- Chrome-finish overflow
- Standard 1 3/8" faucet hole
- Standard 1 3/4" drain hole