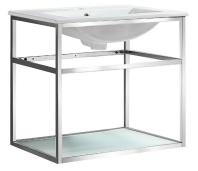

# **Pierre** Wall-Mounted Vanity SM-BV552C

## Features:

- Sleek, wall-mounted design
- Glazed ceramic, single sink
- Stainless steel metal legs
- Chrome-finish overflow
- Standard 1 3/8" faucet hole
- Standard 1 3/4" drain hole

#### Installation:

- Wall mounted

#### **Included Parts:**

- Sink: SM-BV552C-S
- Metal Bars (6): SM-BV552C-B
- Side Frame: SM-BV552C-F
- Tempered Glass Shelf: SM-BV552C-G