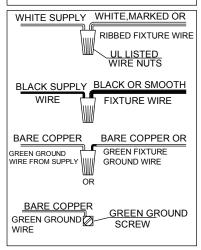

## CANOPY MOUNTING & WIRE CONNECTION ASSEMBLY STEPS:

Attach(N),(P) to achieve overall desired length.
Una(N),(P) para lograr la longitud deseada.
Joignez(N),(P) pour obtenir la Longueur voulue.

## FIXTURE ASSEMBLY STEPS:

ITEM NO.: S3001CH-R03

110-120V/60HZ E26 1\*MAX 60W TYPE A (Do not contain light bulb)

- 1. AC110-120V,50-60Hz. The Max. lamps is 60W TYPE A Bulb.
- 2. Avoid to scratch the surface of lighting and the wires when install it.
- 3. Connecting the neutral wire with the white wire, the live wire with the black wire, the earth wire with the earth symbol(L-L, N-N).
- 4. Don't install it to the ceiling before It's completely dry. the surrounding around must be ventilated and dry.
- 5. Keep away from acid, basicity objects and gases, clean with soft cloth, water washing is not allowed.
- 6. Be careful when you install glass lamp shade
- 7. The lighting must be installed by professional electrician and used indooronly.
- 8. Please keep attention to cut off the power supply when installing, cleaning and replacing bulb.