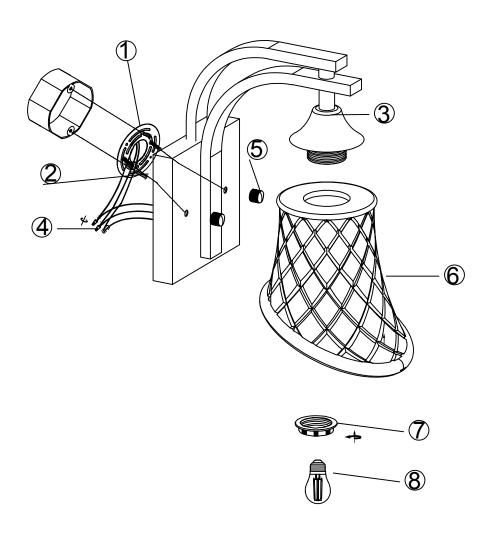

ITEM NO.: S3001CH-R03 FIXTURE ASSEMBLY STEPS:

| DESCRIPTION                               | PICTURE | CODE | QTY   |
|-------------------------------------------|---------|------|-------|
| Mounting Plate with<br>+Screws+Canopy Nut |         | 1/5  | 1/SET |
| Mounting Box Screw                        |         | 2    | 2 PCS |
| P3 Wiring Cap                             |         | 4    | 2PCS  |
| Glass Shade                               |         | 6    | 1PCS  |
| Lamp Body                                 |         | 3/7  | 1 SET |

## FIXTURE ASSEMBLY STEPS:

ITEM NO.: S3001CH-R03

110-120V/60HZ E26 1\*MAX 60W TYPE A (Do not contain light bulb)

- 1. AC110-120V,50-60Hz. The Max. lamps is 60W TYPE A Bulb.
- 2. Avoid to scratch the surface of lighting and the wires when install it.
- 3. Connecting the neutral wire with the white wire, the live wire with the black wire, the earth wire with the earth symbol(L-L, N-N).
- 4. Don't install it to the ceiling before It's completely dry. the surrounding around must be ventilated and dry.
- 5. Keep away from acid, basicity objects and gases, clean with soft cloth, water washing is not allowed.
- 6. Be careful when you install glass lamp shade
- 7. The lighting must be installed by professional electrician and used indooronly.
- 8. Please keep attention to cut off the power supply when installing, cleaning and replacing bulb.