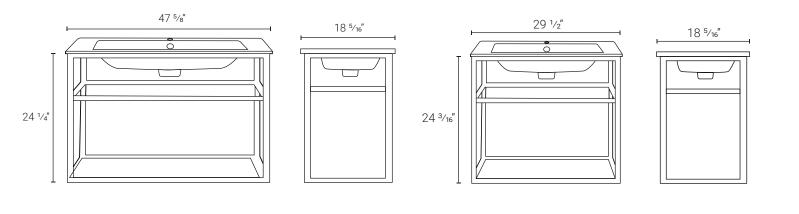

#### Pierre

18 <sup>5</sup>/<sub>16</sub>" x 47 <sup>5</sup>/<sub>8</sub>" x 24 <sup>1</sup>/<sub>4</sub>" \*Matching Drain: SM-PD23 SM-BV554 - Matte Black Frame SM-BV554C - Chrome Frame SM-BV554G - Gold Frame

#### Pierre

18 <sup>5</sup>/<sub>16</sub>" x 29 <sup>1</sup>/<sub>2</sub>" x 24 <sup>3</sup>/<sub>16</sub>" \*Matching Drain: SM-PD23

- SM-BV556MB Matte Black Frame
- SM-BV556C Chrome Frame
- SM-BV556G Gold Frame