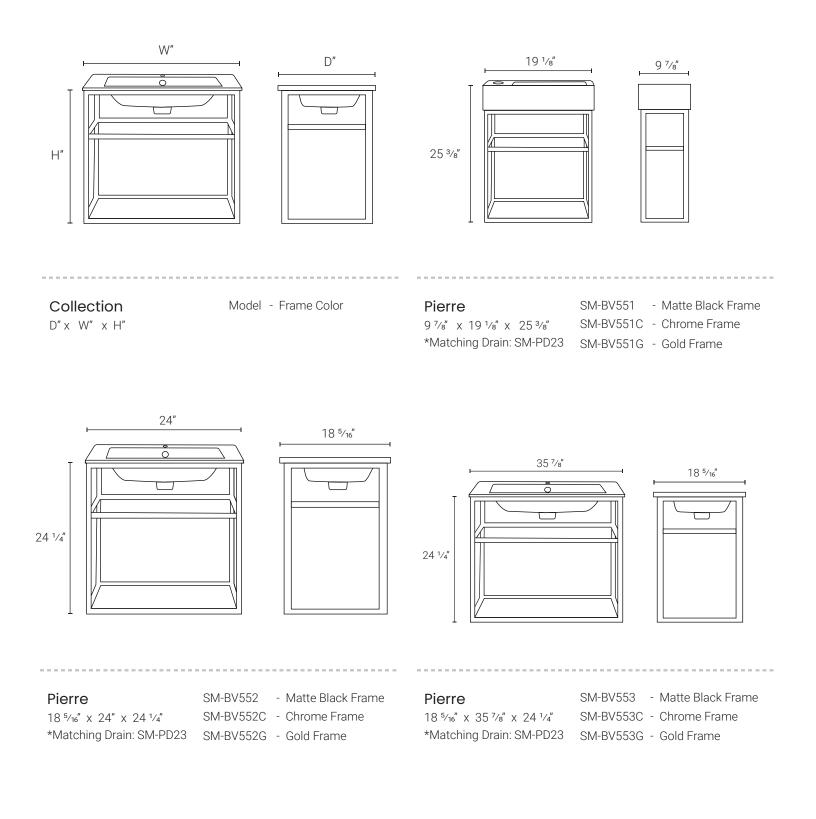

## MODELS

\*Compatible drains sold separately - multiple color options available. NOTE: Pictures may not define contour of china and components.

- 2 -

## MODELS

#### Pierre

18 <sup>5</sup>/<sub>16</sub>" x 47 <sup>5</sup>/<sub>8</sub>" x 24 <sup>1</sup>/<sub>4</sub>" \*Matching Drain: SM-PD23 SM-BV554 - Matte Black Frame SM-BV554C - Chrome Frame SM-BV554G - Gold Frame

#### Pierre

18 <sup>5</sup>/<sub>16</sub>" x 29 <sup>1</sup>/<sub>2</sub>" x 24 <sup>3</sup>/<sub>16</sub>" \*Matching Drain: SM-PD23

- SM-BV556MB Matte Black Frame
- SM-BV556C Chrome Frame
- SM-BV556G Gold Frame