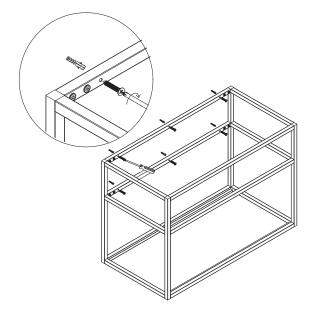

### 1. Assemble Vanity Base

· Using the provided hardware, assemble the vanity base as illustrated below.

NOTE: Drawings may not exactly define contour of china.