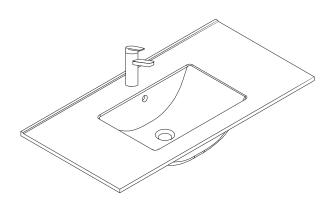

#### 3. Install Faucet and Drain

• Following manufacturer's instructions, install drain and faucet onto vanity top.