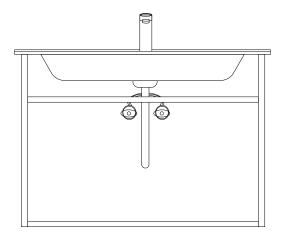

#### 6. Seal Sink

· Apply a bead of caulk along the back edge of the sink against the wall.

· Wipe away any excess.

# Dé Ô 6

- 7. Install Plumbing Fixtures · Connect drain trap to drain & water supply connections to the faucet according to manufacturer's instruction.
  - · Run water and check for leaks.