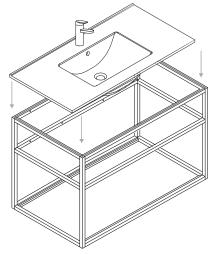

#### 2. Install Vanity Base • Secure vanity base to the wall in your

Secure vanity base to the wall in your desired location. NOTE: Use wall anchors along with included hardware.

#### 4. Apply Adhesive

• Using your chosen adhesive, apply a bead of silicone around the rim of the console base.

### 5. Secure Sink

- Carefully lower sink into place so that it is resting on the vanity base.
- Press sink firmly into place and wipe away excess sealant with a damp cloth.
- Allow for adhesive to cure for 24 hours.
  NOTE: Curing time may differ depending on which adhesive you use. Be sure to check the instructions on your adhesive prior to use.