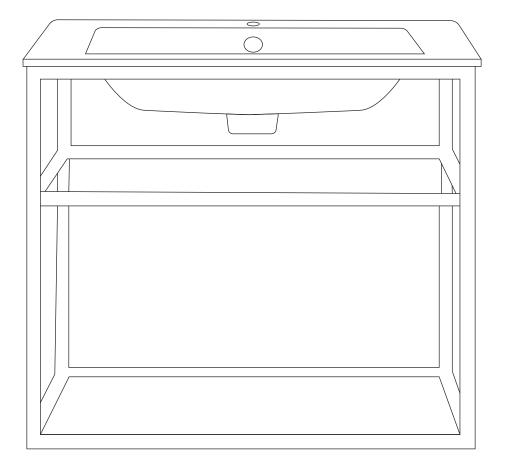

### 1. Assemble Vanity Base

· Using the provided hardware, assemble the vanity base as illustrated below.

NOTE: Drawings may not exactly define contour of china.

NOTE: Drawings may not exactly define contour of china.

- 5 -