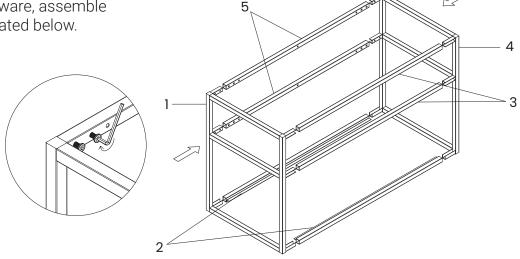

### 1. Assemble Vanity Base

· Using the provided hardware, assemble the vanity base as illustrated below.

NOTE: Drawings may not exactly define contour of china.