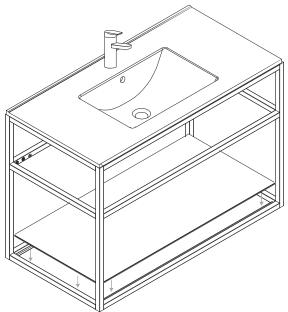

## MODELS

#### Pierre

18 <sup>5</sup>/<sub>16</sub>" x 47 <sup>5</sup>/<sub>8</sub>" x 24 <sup>1</sup>/<sub>4</sub>" \*Matching Drain: SM-PD23 SM-BV554 - Matte Black Frame SM-BV554C - Chrome Frame SM-BV554G - Gold Frame