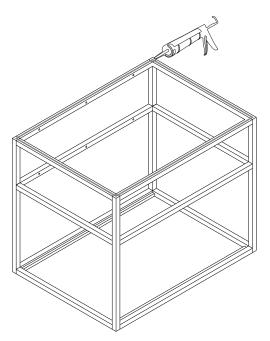

### 1. Assemble Vanity Base

· Using the provided hardware, assemble the vanity base as illustrated below.

NOTE: Drawings may not exactly define contour of china.