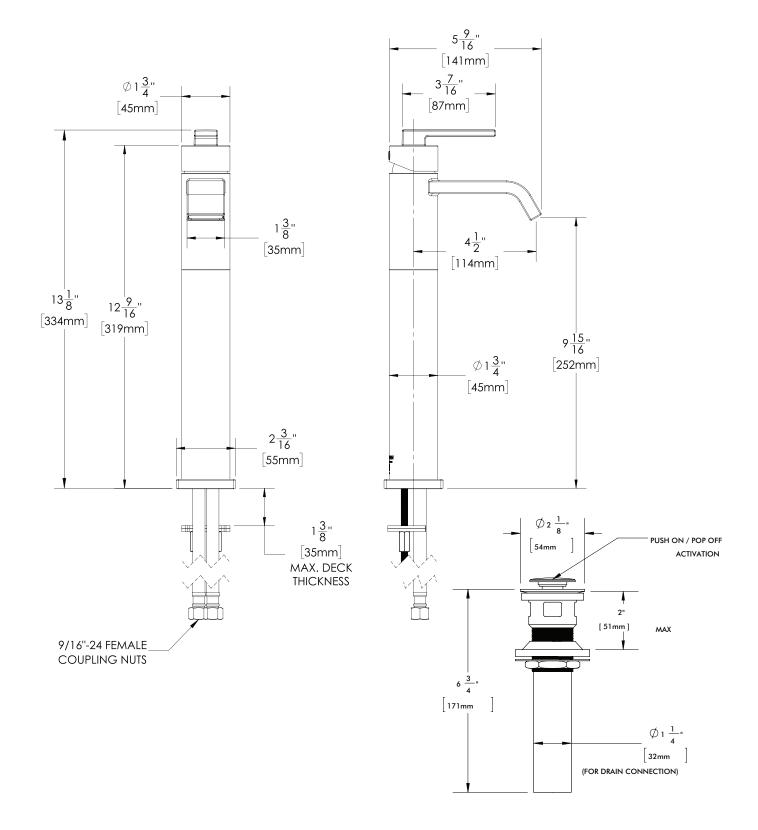

All dimensions are in inches (millimeters) unless otherwise specified and are subject to change without notice.