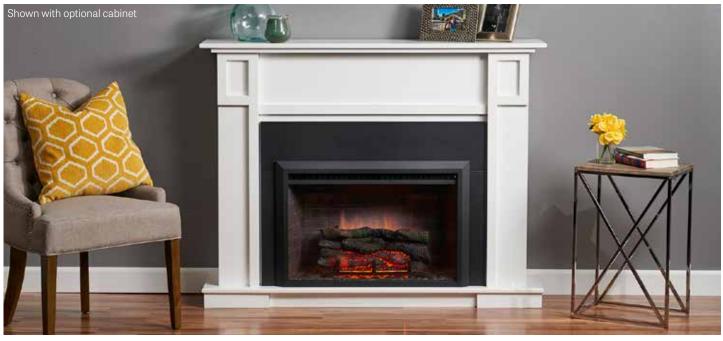

#### Product Overview

- Designed to be used as a built-in or with a cabinet mantel
- · Safely place a TV or artwork directly above the fireplace
- Easy control with the intuitive, multifunction remote
- · Low maintenance and energy efficient
- · Enjoy year-round, with or without heat
- Provides supplemental heat comparable to a freestanding space heater (1500W)
- Available in 32" size
- Only requires 8 <sup>3</sup>/<sub>4</sub>" depth
- Draws 12.5 Amps; a 20-Amp circuit is recommended