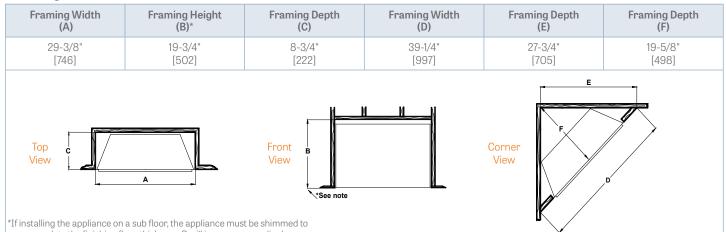

#### **Framing Dimensions**

\*If installing the appliance on a sub floor, the appliance must be shimmed to accommodate the finishing floor thickness. B will increase accordingly.