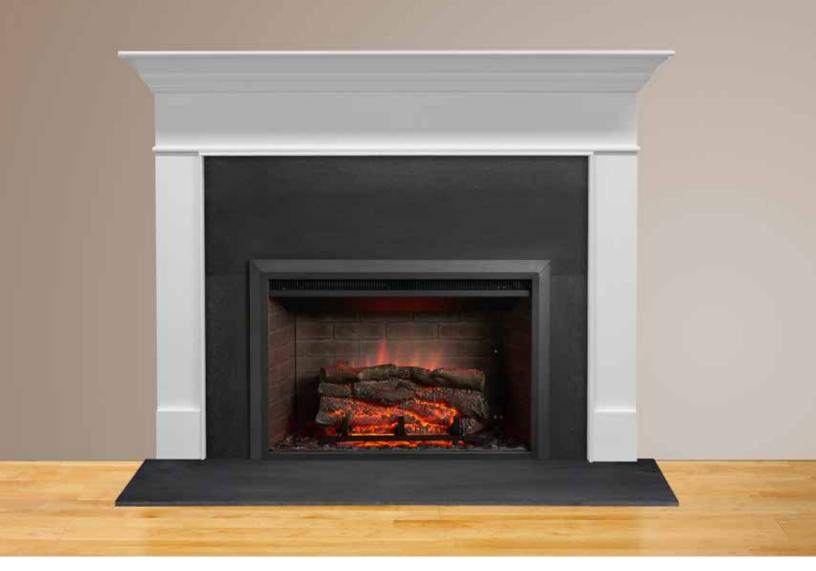

#### Product Overview

- Designed to be used as a built-in or with a cabinet mantel
- · Safely place a TV or artwork directly above the fireplace
- Easy control with the intuitive, multifunction remote
- · Low maintenance and energy efficient
- · Enjoy year-round, with or without heat
- Provides supplemental heat comparable to a freestanding space heater (1500W)
- Available in 32" size
- Only requires 8 <sup>3</sup>/<sub>4</sub>" depth
- Draws 12.5 Amps; a 20-Amp circuit is recommended